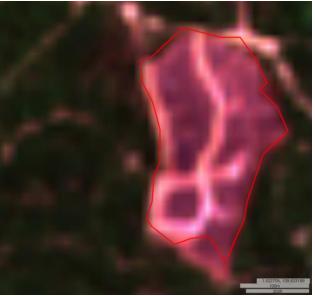

# Group: Rimbunan Hijau

Poh Zhen Sdn Bhd

Concession location: (2.676323, 111.346419)

#### Deforestation and/or peat development

| Report    | Deforestation<br>(ha) | Peat<br>development<br>(ha) | Peat forest<br>development<br>(ha) | Clearance<br>prep/Stacking<br>lines (ha) | Time period                             |
|-----------|-----------------------|-----------------------------|------------------------------------|------------------------------------------|-----------------------------------------|
| Report 17 | -                     | 40                          | -                                  | -                                        | March 12, 2019 - July<br>7, 2019        |
| Report 19 | 7 (GLAD)              | -                           | -                                  | -                                        | July 15, 2019 -<br>August 15, 2019      |
| Report 20 | 31 (GLAD)             | -                           | -                                  | -                                        | August 15, 2019 -<br>September 15, 2019 |
| Report 26 | 8 (GLAD)              | -                           | -                                  | -                                        | February 17, 2020 -<br>March 16, 2020   |
| Report 27 | 7 (GLAD)              | -                           | -                                  | -                                        | March 16, 2020 -<br>April 15, 2020      |
| Report 29 | -                     | 66                          | -                                  | 54                                       | July 31, 2019 - May<br>26, 2020         |

Satellite imagery (see below) shows that between July 31, 2019 and May 26, 2020 a total of 66 hectares of peat was developed and 54 hectares were prepared for clearing (stacking lines) in the Poh Zhen Sdn Bhd concession. (Imagery: Contains modified Copernicus Sentinel data 2020)