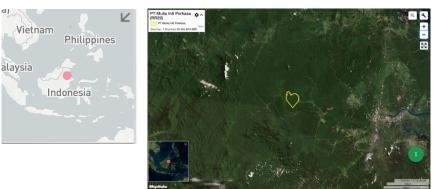

# **Group: Widya Corporation**

PT Mulia Inti Perkasa

Concession location: (2.274158, 116.918204)

#### **Deforestation and/or peat development**

| Report    | Deforestation<br>(ha) | Peat<br>development<br>(ha) | Peat forest<br>development<br>(ha) | Clearance<br>prep/Stacking<br>lines (ha) | Time period                              |
|-----------|-----------------------|-----------------------------|------------------------------------|------------------------------------------|------------------------------------------|
| Report 6  | 30                    | -                           | -                                  | -                                        | May 11, 2018 - July<br>19, 2018          |
| Report 15 | 119                   | -                           | -                                  | 46                                       | April 6, 2019 - May 8<br>2019            |
| Report 16 | 119 (GLAD)            | -                           | -                                  | -                                        | April 19 2019 - May<br>18, 2019          |
| Report 20 | 71 (GLAD)             | -                           | -                                  | -                                        | August 15, 2019 -<br>September 15, 2019  |
| Report 21 | 31 (GLAD)             | -                           | -                                  | -                                        | September 16, 2019<br>- October 15, 2019 |
| Report 22 | 186 (GLAD)            | -                           | -                                  | -                                        | October 15, 2019 -<br>November 14, 2019  |
| Report 23 | 74 (GLAD)             | -                           | -                                  | -                                        | November 15, 2019 -<br>December 6 ,2019  |
| Report 24 | 151 (GLAD)            | -                           | -                                  | -                                        | December 15 2019 -<br>January 15, 2020   |
| Report 25 | 1304                  | -                           | -                                  | -                                        | August 13, 2018 -<br>January 21, 2020    |
| Report 26 | 23 (GLAD)             | _                           | _                                  | _                                        | February 17, 2020 -<br>March 16, 2020    |
| Report 27 | 134 (GLAD)            | -                           | -                                  | -                                        | March 16, 2020 -<br>April 15, 2020       |
| Report 28 | 50 (GLAD)             | -                           | -                                  | -                                        | April 21, 2020-May<br>21, 2020           |
| Report 29 | 17                    | -                           | -                                  | -                                        | March 16, 2020 -<br>June 4, 2020         |

Satellite imagery (see below) shows that between March 16, 2020 and June 4, 2020 a total of 17 hectares of forest was cleared in the PT Mulia Inti Perkasa concession. (Imagery: Contains modified Copernicus Sentinel data 2020)