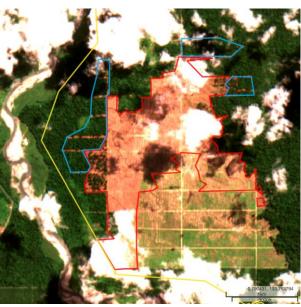

### Alert Imagery (before and after satellite images)

Clearance location: (-0.812069, 133.818092) Date: February 24, 2020

Date: June 18, 2020

<sup>3.</sup> Notary Acts for PT Medcopapua Hijau Selaras and PT Yabes Perkebunan Sawit