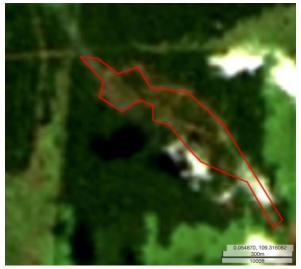

Satellite imagery (see below) shows that between July 9, 2019 and June 9, 2020 a total of 12 hectares of forest was cleared in the PT Mitra Andalan Sejahtera concession. (Imagery: Contains modified Copernicus Sentinel data 2020)

### Alert Imagery (before and after satellite images)

Clearance location: (0.055243, 109.328935) Date: July 9, 2019

Date: June 9, 2020