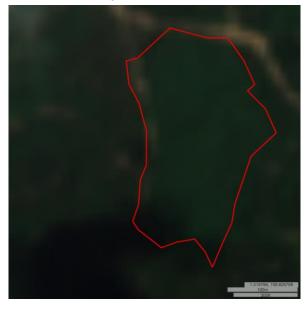

# Group: Rimbunan Hijau

Poh Zhen Sdn Bhd

Concession location: (2.676323, 111.346419)

#### Deforestation and/or peat development

| Report    | Deforestation<br>(ha) | Peat<br>development<br>(ha) | Peat forest<br>development<br>(ha) | Clearance<br>prep/Stacking<br>lines (ha) | Time period                             |
|-----------|-----------------------|-----------------------------|------------------------------------|------------------------------------------|-----------------------------------------|
| Report 17 | -                     | 40                          | -                                  | -                                        | March 12, 2019 - July<br>7, 2019        |
| Report 19 | 7 (GLAD)              | -                           | -                                  | -                                        | July 15, 2019 -<br>August 15, 2019      |
| Report 20 | 31 (GLAD)             | -                           | -                                  | -                                        | August 15, 2019 -<br>September 15, 2019 |
| Report 26 | 8 (GLAD)              | -                           | -                                  | -                                        | February 17, 2020 -<br>March 16, 2020   |
| Report 27 | 7 (GLAD)              | -                           | -                                  | -                                        | March 16, 2020 -<br>April 15, 2020      |
| Report 29 | -                     | 66                          | -                                  | 54                                       | July 31, 2019 - May<br>26, 2020         |

Satellite imagery (see below) shows that between July 31, 2019 and May 26, 2020 a total of 66 hectares of peat was developed and 54 hectares were prepared for clearing (stacking lines) in the Poh Zhen Sdn Bhd concession. (Imagery: Contains modified Copernicus Sentinel data 2020)