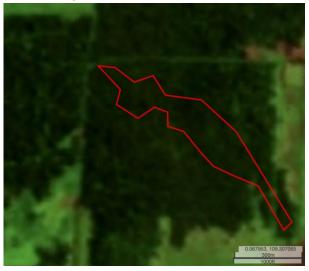

Satellite imagery (see below) shows that between July 9, 2019 and June 9, 2020 a total of 12 hectares of forest was cleared in the PT Mitra Andalan Sejahtera concession. (Imagery: Contains modified Copernicus Sentinel data 2020)

### Alert Imagery (before and after satellite images)

Clearance location: (0.055243, 109.328935) Date: July 9, 2019

Date: June 9, 2020