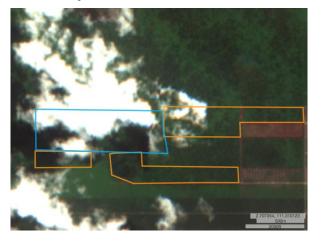

# Group: Rimbunan Hijau

Poh Zhen Sdn Bhd

Concession location: (2.676323, 111.346419)

#### Deforestation and/or peat development

| Report    | Deforestation<br>(ha) | Peat<br>development<br>(ha) | Peat forest<br>development<br>(ha) | Clearance<br>prep/Stacking<br>lines (ha) | Time period                             |
|-----------|-----------------------|-----------------------------|------------------------------------|------------------------------------------|-----------------------------------------|
| Report 17 | -                     | 40                          | -                                  | -                                        | March 12, 2019 - July<br>7, 2019        |
| Report 19 | 7 (GLAD)              | -                           | -                                  | -                                        | July 15, 2019 -<br>August 15, 2019      |
| Report 20 | 31 (GLAD)             | -                           | -                                  | -                                        | August 15, 2019 -<br>September 15, 2019 |
| Report 26 | 8 (GLAD)              | -                           | -                                  | -                                        | February 17, 2020 -<br>March 16, 2020   |
| Report 27 | 7 (GLAD)              | -                           | -                                  | -                                        | March 16, 2020 -<br>April 15, 2020      |
| Report 29 | -                     | 66                          | -                                  | 54                                       | July 31, 2019 - May<br>26, 2020         |

Satellite imagery (see below) shows that between July 31, 2019 and May 26, 2020 a total of 66 hectares of peat was developed and 54 hectares were prepared for clearing (stacking lines) in the Poh Zhen Sdn Bhd concession. (Imagery: Contains modified Copernicus Sentinel data 2020)