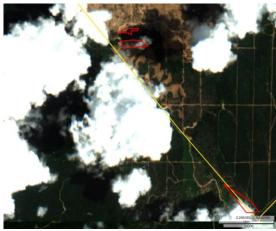

# **Group: Rimbunan Hijau**

PJP Pelita Lundu Plantation Sdn Bhd

Concession location: (1.520403, 109.828348)

#### Deforestation and/or peat development

| Report    | Deforestation<br>(ha) | Peat<br>development<br>(ha) | Peat forest<br>development<br>(ha) | Clearance<br>prep/Stacking<br>lines (ha) | Time period                   |
|-----------|-----------------------|-----------------------------|------------------------------------|------------------------------------------|-------------------------------|
| Report 29 | 4                     | _                           | _                                  | _                                        | Feb 11, 2020 - May<br>6, 2020 |

Satellite imagery (see below) shows that between February 11, 2020 and May 6, 2020 a total of 4 hectares of forest was cleared in the PJP Pelita Lundu Plantation Sdn Bhd concession. (Imagery: Contains modified Copernicus Sentinel data 2020)