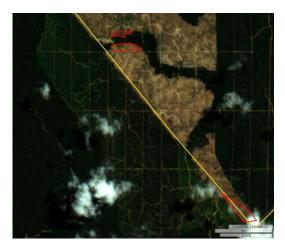

# **Group: Rimbunan Hijau**

PJP Pelita Lundu Plantation Sdn Bhd

Concession location: (1.520403, 109.828348)

#### Deforestation and/or peat development

| Report    | Deforestation<br>(ha) | Peat<br>development<br>(ha) | Peat forest<br>development<br>(ha) | Clearance<br>prep/Stacking<br>lines (ha) | Time period                   |
|-----------|-----------------------|-----------------------------|------------------------------------|------------------------------------------|-------------------------------|
| Report 29 | 4                     | _                           | _                                  | _                                        | Feb 11, 2020 - May<br>6, 2020 |

Satellite imagery (see below) shows that between February 11, 2020 and May 6, 2020 a total of 4 hectares of forest was cleared in the PJP Pelita Lundu Plantation Sdn Bhd concession. (Imagery: Contains modified Copernicus Sentinel data 2020)