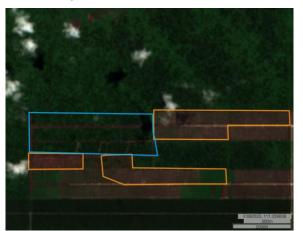

#### Deforestation and/or peat development

| Report    | Deforestation<br>(ha) | Peat<br>development<br>(ha) | Peat forest<br>development<br>(ha) | Clearance<br>prep/Stacking<br>lines (ha) | Time period                             |
|-----------|-----------------------|-----------------------------|------------------------------------|------------------------------------------|-----------------------------------------|
| Report 17 | -                     | 40                          | -                                  | -                                        | March 12, 2019 - July<br>7, 2019        |
| Report 19 | 7 (GLAD)              | -                           | -                                  | -                                        | July 15, 2019 -<br>August 15, 2019      |
| Report 20 | 31 (GLAD)             | -                           | -                                  | -                                        | August 15, 2019 -<br>September 15, 2019 |
| Report 26 | 8 (GLAD)              | -                           | -                                  | -                                        | February 17, 2020 -<br>March 16, 2020   |
| Report 27 | 7 (GLAD)              | -                           | -                                  | -                                        | March 16, 2020 -<br>April 15, 2020      |
| Report 29 | -                     | 66                          | -                                  | 54                                       | July 31, 2019 - May<br>26, 2020         |

Satellite imagery (see below) shows that between July 31, 2019 and May 26, 2020 a total of 66 hectares of peat was developed and 54 hectares were prepared for clearing (stacking lines) in the Poh Zhen Sdn Bhd concession. (Imagery: Contains modified Copernicus Sentinel data 2020)