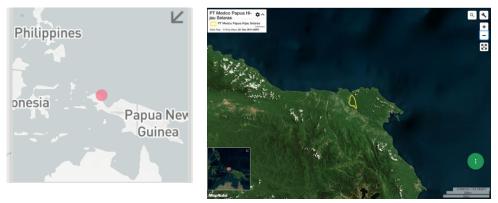

# **Group: Capitol Group**

PT Medco Papua Hijau Selaras Concession location: (-0.809675, 133.825946)

#### Deforestation and/or peat development

| Report       | Deforestation<br>(ha) | Peat<br>development<br>(ha) | Peat forest<br>development<br>(ha) | Clearance<br>prep/Stacking<br>lines (ha) | Time period         |
|--------------|-----------------------|-----------------------------|------------------------------------|------------------------------------------|---------------------|
| Report 25    | 221                   | _                           | _                                  | 397                                      | January 11, 2020 -  |
| Report 25    |                       | -                           | -                                  | 577                                      | February 24, 2020   |
| Papart 24    |                       | (GLAD)                      |                                    |                                          | February 17, 2020 - |
| Report 26 40 | 40 (GLAD)             |                             | -                                  | -                                        | March 16, 2020      |
| Papart 27    |                       |                             | Marc                               | March 16, 2020 -                         |                     |
| Report 27    | 35 (GLAD)             | -                           | -                                  |                                          | April 15, 2020      |
| Demonth 20   |                       |                             | -                                  | April 21, 2020 - May                     |                     |
| Report 28    | ort 28 31 (GLAD)      | -                           |                                    | 21, 2020                                 |                     |
| Demonstra 20 | 20/                   |                             |                                    | 4.0                                      | February 24, 2020 - |
| Report 29    | 9 286                 | 69                          | June 18, 2020                      |                                          |                     |
|              |                       |                             |                                    |                                          |                     |

Satellite imagery (see below) shows that between February 24, 2020 and June 18, 2020 a total of 286 hectares of forest was cleared and 69 hectares were prepared for clearing (stacking lines) in the PT Medco Papua Hijau Selaras concession. (Imagery: Contains modified Copernicus Sentinel data 2020)