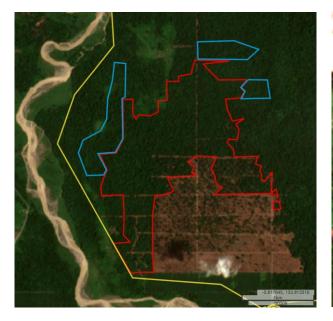

### Alert Imagery (before and after satellite images)

Clearance location: (-0.812069, 133.818092) Date: February 24, 2020

Date: June 18, 2020

<sup>3.</sup> Notary Acts for PT Medcopapua Hijau Selaras and PT Yabes Perkebunan Sawit