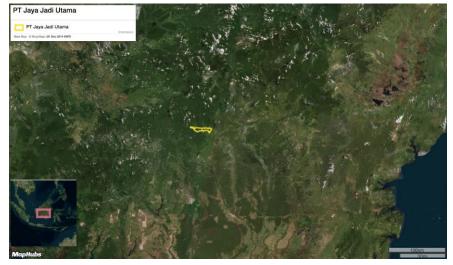

# **Group: CB Industrial Product Holding** PT Jaya Jadi Utama

Location: -0.8792, 113.3

#### **Deforestation and/or peat development**

| Report    | Deforestation<br>(ha) | Peat<br>development<br>(ha) | Peat forest<br>development<br>(ha) | Clearance<br>prep/Stacking<br>lines (ha) | Time period               |
|-----------|-----------------------|-----------------------------|------------------------------------|------------------------------------------|---------------------------|
| Report 15 | 7                     | -                           | -                                  | 4                                        | March 15 – May 2,<br>2019 |

Satellite imagery (see below) shows that between March 15, 2019 and May 2, 2019 a total of 7 hectares of forest were cleared and 4 hectares were prepared for clearance in the PT Jaya Jadi Utama concession. (Imagery © 2019 Planet Labs Inc.)

Date: March 15, 2019

Date: May 2, 2019