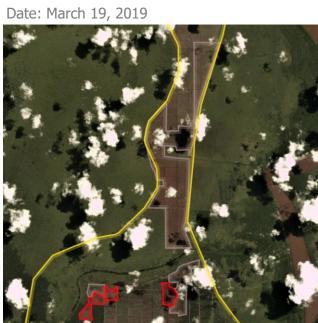

Satellite imagery (see below) shows that between March 19, 2019 and May 4, 2019 a total of 419 hectares of peatland was cleared, 144 hectares of peat forest were cleared, and 188 hectares of forest were prepared for clearance in the PT Persada Era Agro Kencana concession. (Imagery © 2019 Planet Labs Inc.)

Date: March 19, 2019

Date: May 4, 2019

Date: March 19, 2019

Date: May 4, 2019

Date: May 4, 2019