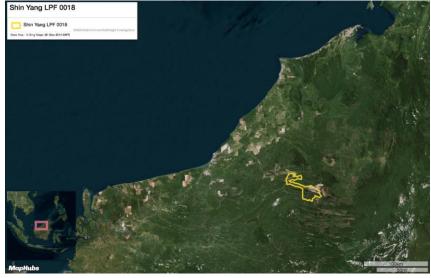

# **Group: Shin Yang / Sarawak Oil Palms Bhd**Shin Yang LPF 0018

Location: 2.733, 114.3

Satellite imagery (see below) shows that between February 20, 2019 and May 13, 2019 a total of 214 hectares of forest were prepared for clearance in the Shin Yang LPF 0018 concession. (Imagery © 2019 Planet Labs Inc.)