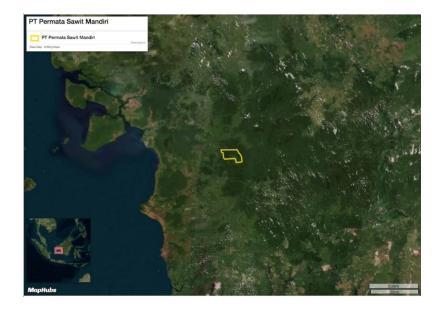

# **Group: Genting Plantations Bhd**PT Permata Sawit Mandiri

Location: -1.308, 110.6

## **Ownership Information**

PT Permata Sawit Mandiri is an indirect subsidiary of Genting Plantations Bhd.<sup>3</sup>

| Supply Chain Links:<br>Traders | AAK | ADM | Bunge LC | Cargill | Fuji Oil | IOI | ISF | KLK |
|--------------------------------|-----|-----|----------|---------|----------|-----|-----|-----|
| PT Permata Sawit Mandiri       |     |     |          |         |          |     |     |     |
| Genting Plantations<br>Bhd     | ×   | x   | х        | x       | x        | x   | x   | х   |