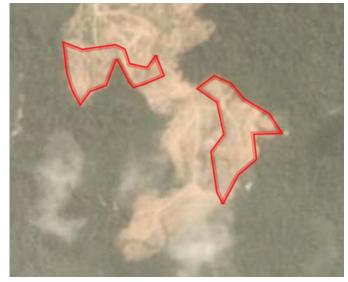

Satellite imagery (see below) shows that between April 4, 2019 and May 15, 2019 a total of 84 hectares of forest were cleared in the PT Permata Sawit Mandiri concession. (Imagery © 2019 Planet Labs Inc.)

Date: April 4, 2019

Date: May 15, 2019