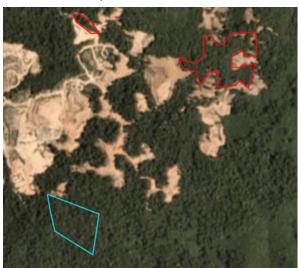

# **Group: CB Industrial Product Holding** PT Jaya Jadi Utama

Location: -0.8792, 113.3

#### **Deforestation and/or peat development**

| Report    | Deforestation<br>(ha) | Peat<br>development<br>(ha) | Peat forest<br>development<br>(ha) | Clearance<br>prep/Stacking<br>lines (ha) | Time period               |
|-----------|-----------------------|-----------------------------|------------------------------------|------------------------------------------|---------------------------|
| Report 15 | 7                     | -                           | -                                  | 4                                        | March 15 – May 2,<br>2019 |

Satellite imagery (see below) shows that between March 15, 2019 and May 2, 2019 a total of 7 hectares of forest were cleared and 4 hectares were prepared for clearance in the PT Jaya Jadi Utama concession. (Imagery © 2019 Planet Labs Inc.)

Date: March 15, 2019

Date: May 2, 2019