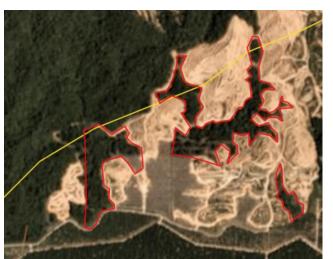

Satellite imagery (see below) shows that between February 19, 2019 and May 7, 2019 a total of 15 hectares of forest were cleared in the Ladang Selezu Sdn Bhd concession. (Imagery © 2019 Planet Labs Inc.)