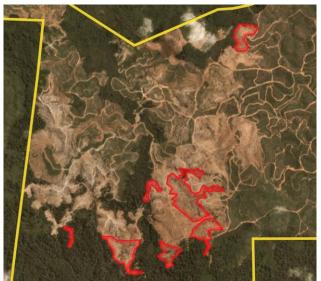

Satellite imagery (see below) shows that between January 6, 2019 and April 19, 2019 a total of 767 hectares of forest were cleared in the PT Internusa Jaya Sejahtera concession. (Imagery © 2019 Planet Labs Inc.)

Date: January 6, 2019

Date: January 6, 2019

Date: April 19, 2019

Date: April 19, 2019