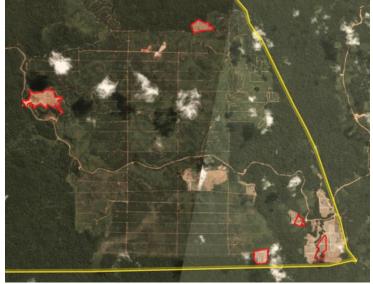

# **Group: Genting Plantations Bhd**PT Permata Sawit Mandiri

Location: -1.308, 110.6

#### **Deforestation and/or peat development**

| Report    | Deforestation<br>(ha) | Peat<br>development<br>(ha) | Peat forest<br>development<br>(ha) | Clearance<br>prep/Stacking<br>lines (ha) | Time period            |  |
|-----------|-----------------------|-----------------------------|------------------------------------|------------------------------------------|------------------------|--|
| Report 15 | 84                    | -                           | -                                  | -                                        | April 4 – May 15, 2019 |  |

Satellite imagery (see below) shows that between April 4, 2019 and May 15, 2019 a total of 84 hectares of forest were cleared in the PT Permata Sawit Mandiri concession. (Imagery © 2019 Planet Labs Inc.)

Date: April 4, 2019

Date: May 15, 2019