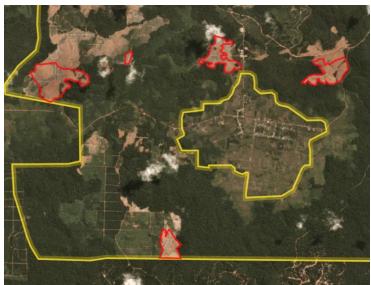

Satellite imagery (see below) shows that between March 17, 2019 and May 15, 2019, a total of 175 hectares of forest were cleared in PT Citra Sawit Cemerlang concession. (Imagery © 2019 Planet Labs Inc.)