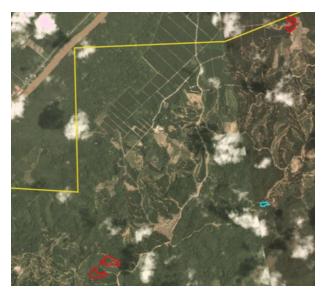

# **Group: TH Plantations Bhd**Ladang Tabung Haji

Location: 3.222, 113.3

#### **Deforestation and/or peat development**

| Report    | Deforestation<br>(ha) | Peat<br>development<br>(ha) | Peat forest<br>development<br>(ha) | Clearance<br>prep/Stacking<br>lines (ha) | Time period                |
|-----------|-----------------------|-----------------------------|------------------------------------|------------------------------------------|----------------------------|
| Report 15 | 22                    | -                           | -                                  | -                                        | March 24 – May 10,<br>2019 |

Satellite imagery (see below) shows that between March 24, 2019 and May 10, 2019 a total of 22 hectares of forest were cleared in the Labang Tabung Haji concession. (Imagery © 2019 Planet Labs Inc.)

Date: March 24, 2019

Date: May 10, 2019

Date: March 24, 2019

Date: May 10, 2019