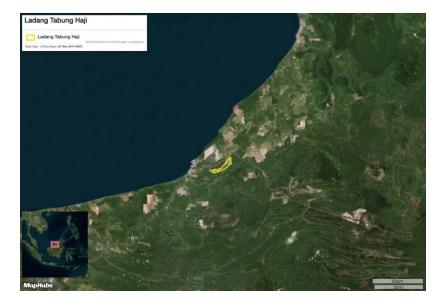

# **Group: TH Plantations Bhd**Ladang Tabung Haji

Location: 3.222, 113.3

#### **Deforestation and/or peat development**

| Report    | Deforestation<br>(ha) | Peat<br>development<br>(ha) | Peat forest<br>development<br>(ha) | Clearance<br>prep/Stacking<br>lines (ha) | Time period                |
|-----------|-----------------------|-----------------------------|------------------------------------|------------------------------------------|----------------------------|
| Report 15 | 22                    | -                           | -                                  | -                                        | March 24 – May 10,<br>2019 |

Satellite imagery (see below) shows that between March 24, 2019 and May 10, 2019 a total of 22 hectares of forest were cleared in the Labang Tabung Haji concession. (Imagery © 2019 Planet Labs Inc.)

Date: March 24, 2019