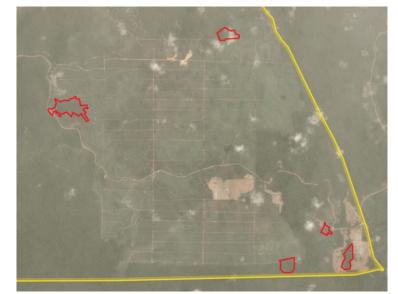

Satellite imagery (see below) shows that between March 17, 2019 and May 15, 2019, a total of 175 hectares of forest were cleared in PT Citra Sawit Cemerlang concession. (Imagery © 2019 Planet Labs Inc.)