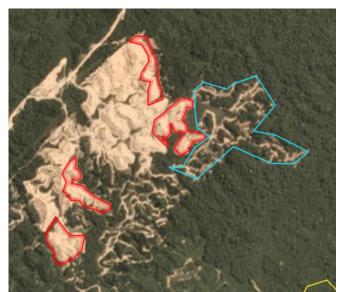

Satellite imagery (see below) shows that between February 25, 2019 and May 15, 2019 a total of 63 hectares of forest were cleared and 80 hectares were prepared for clearance in the Samling-Lana LPF 0006 concession. (Imagery © 2019 Planet Labs Inc.)

Date: February 25, 2019

Date: May 15, 2019

Date: February 25, 2019

Date: May 15, 2019