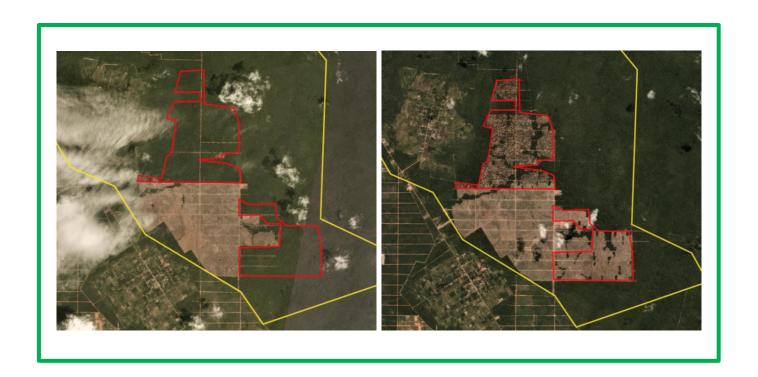

Satellite imagery (see below) shows that between January 6, 2019 and April 19, 2019 a total of 767 hectares of forest were cleared in the PT Internusa Jaya Sejahtera concession. (Imagery © 2019 Planet Labs Inc.)

Date: January 6, 2019

Date: January 6, 2019

Date: April 19, 2019

Date: April 19, 2019