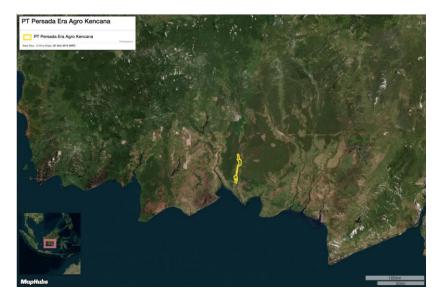

#### PT Persada Era Agro Kencana

Location: -2.897, 133.0

Satellite imagery (see below) shows that between March 19, 2019 and May 4, 2019 a total of 419 hectares of peatland was cleared, 144 hectares of peat forest were cleared, and 188 hectares of forest were prepared for clearance in the PT Persada Era Agro Kencana concession. (Imagery © 2019 Planet Labs Inc.)