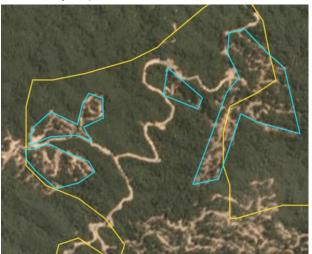

# **Group: Samling**Samling Jelalong LPF 0007 Part 3

Location: 3.316, 113.8

#### **Deforestation and/or peat development**

| Report    | Deforestation<br>(ha) | Peat<br>development<br>(ha) | Peat forest<br>development<br>(ha) | Clearance<br>prep/Stacking<br>lines (ha) | Time period              |
|-----------|-----------------------|-----------------------------|------------------------------------|------------------------------------------|--------------------------|
| Report 15 | 13                    | -                           | -                                  | 20                                       | Feb 12 – May 12,<br>2019 |

Satellite imagery (see below) shows that between February 12, 2019 and May 12, 2019 a total of 13 hectares of forest were cleared and 20 hectares were prepared for clearance in the Samling Jelalong LPF 0007 Part 3 concession. (Imagery © 2019 Planet Labs Inc.)

Date: February 12, 2019