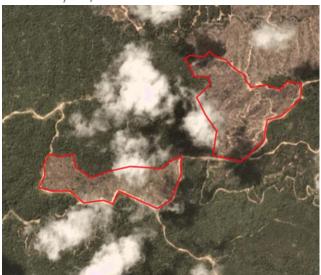

Satellite imagery (see below) shows that between January 6, 2019 and April 19, 2019 a total of 767 hectares of forest were cleared in the PT Internusa Jaya Sejahtera concession. (Imagery © 2019 Planet Labs Inc.)

Date: January 6, 2019

Date: January 6, 2019

Date: April 19, 2019

Date: April 19, 2019