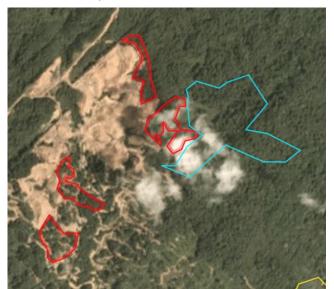

Satellite imagery (see below) shows that between February 25, 2019 and May 15, 2019 a total of 63 hectares of forest were cleared and 80 hectares were prepared for clearance in the Samling-Lana LPF 0006 concession. (Imagery © 2019 Planet Labs Inc.)

Date: February 25, 2019

Date: May 15, 2019

Date: February 25, 2019

Date: May 15, 2019