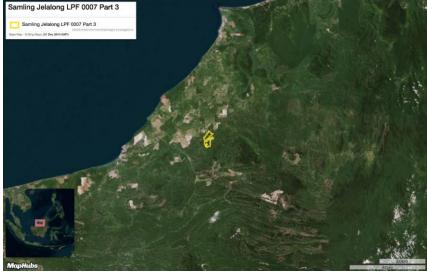

# **Group: Samling**Samling Jelalong LPF 0007 Part 3

Location: 3.316, 113.8

#### **Deforestation and/or peat development**

| Report    | Deforestation<br>(ha) | Peat<br>development<br>(ha) | Peat forest<br>development<br>(ha) | Clearance<br>prep/Stacking<br>lines (ha) | Time period              |
|-----------|-----------------------|-----------------------------|------------------------------------|------------------------------------------|--------------------------|
| Report 15 | 13                    | -                           | -                                  | 20                                       | Feb 12 – May 12,<br>2019 |

Satellite imagery (see below) shows that between February 12, 2019 and May 12, 2019 a total of 13 hectares of forest were cleared and 20 hectares were prepared for clearance in the Samling Jelalong LPF 0007 Part 3 concession. (Imagery © 2019 Planet Labs Inc.)