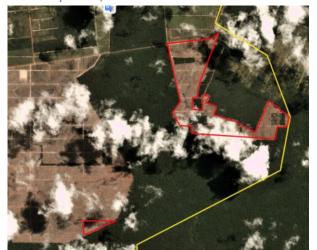

Satellite imagery (see below) shows that between March 17, 2019 and May 15, 2019, a total of 175 hectares of forest were cleared in PT Citra Sawit Cemerlang concession. (Imagery © 2019 Planet Labs Inc.)

Date: March 17, 2019

Date: May 15, 2019

Date: March 17, 2019

Date: May 15, 2019