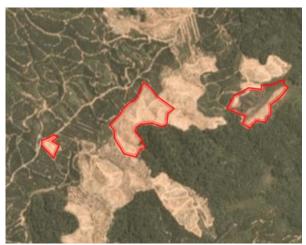

Satellite imagery (see below) shows that between March 17, 2019 and May 15, 2019, a total of 175 hectares of forest were cleared in PT Citra Sawit Cemerlang concession. (Imagery © 2019 Planet Labs Inc.)

Date: March 17, 2019

Date: May 15, 2019

Date: March 17, 2019

Date: May 15, 2019