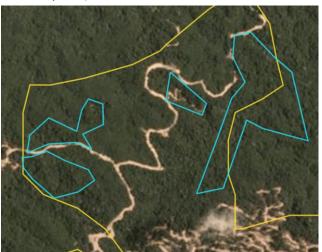

# **Group: Samling**Samling Jelalong LPF 0007 Part 1

Location: 3.209, 113.8

Satellite imagery (see below) shows that between April 8, 2019 and May 12, 2019 a total of 28 hectares of forest were prepared for clearance in the Samling Jelalong LPF 0007 Part 1 concession. (Imagery © 2019 Planet Labs Inc.)