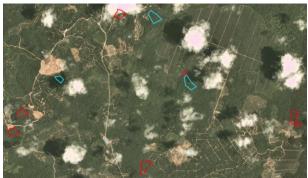

Satellite imagery (see below) shows that between February 25, 2019 and April 29, 2019 a total of 22 hectares of forest were cleared and 9 hectares were prepared for clearance in the Mutiara Pelita Genaan Plantation Sdn Bhd concession. (Imagery © 2019 Planet Labs Inc.)

Date: February 25, 2019

Date: February 25, 2019

Date: April 29, 2019