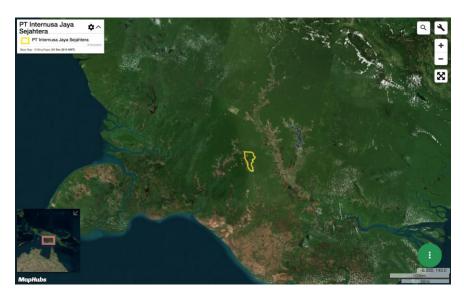

| Oct. 9 – Dec.<br>4 (Area A) and<br>Oct. 6 – Dec.<br>11, 2018 (Area B)                      |
| Report 12 | 217                   | -                           | -                                  | -                                        | Dec. 4, 2018 –<br>Jan. 6, 2019 (Area<br>A) and Dec. 11,<br>2018 – Jan. 6,<br>2019 (Area B) |
| Report 15 | 767                   | -                           | -                                  | -                                        | Jan 6 – April 19, 2019                                                                     |

Satellite imagery (see below) shows that between January 6, 2019 and April 19, 2019 a total of 767 hectares of forest were cleared in the PT Internusa Jaya Sejahtera concession. (Imagery © 2019 Planet Labs Inc.)







Date: January 6, 2019



Date: January 6, 2019



Date: April 19, 2019



Date: April 19, 2019



#### **Ownership Information**

PT Internusa Jaya Sejahtera is part of Indonusa Agromulia Group, commonly known as Indonusa group. PT Internusa Jaya Sejahtera is owned by Rosna Tjuatja (99.87%), who sits as the Commissioner on the Indonusa Agromulia Group and also serves as President commissioner at PT Profindo International Securities.<sup>1</sup>

| Supply Chain Links: Traders | AAA Oils & Fats | Pacific Inter-Link (via AAA) |
|-----------------------------|-----------------|------------------------------|
| PT Internusa Jaya Sejahtera |                 |                              |
| Indonusa                    | x               | х                            |

| Supply Chain Links: