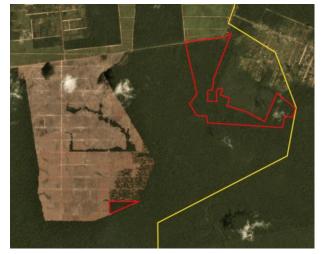

Satellite imagery (see below) shows that between January 6, 2019 and April 19, 2019 a total of 767 hectares of forest were cleared in the PT Internusa Jaya Sejahtera concession. (Imagery © 2019 Planet Labs Inc.)

Date: January 6, 2019

Date: January 6, 2019

Date: April 19, 2019

Date: April 19, 2019