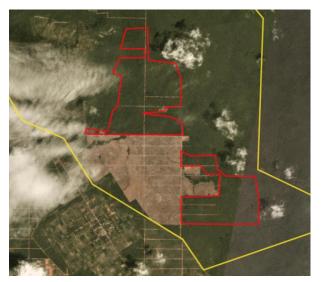

Satellite imagery (see below) shows that between January 6, 2019 and April 19, 2019 a total of 767 hectares of forest were cleared in the PT Internusa Jaya Sejahtera concession. (Imagery © 2019 Planet Labs Inc.)

Date: January 6, 2019

Date: January 6, 2019

Date: April 19, 2019

Date: April 19, 2019