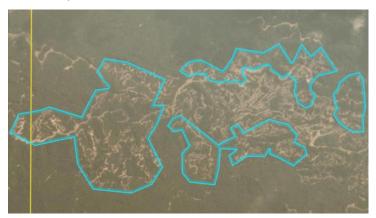

Satellite imagery (see below) shows that between February 20, 2019 and May 13, 2019 a total of 214 hectares of forest were prepared for clearance in the Shin Yang LPF 0018 concession. (Imagery © 2019 Planet Labs Inc.)

Date: February 20, 2019

Date: May 13, 2019