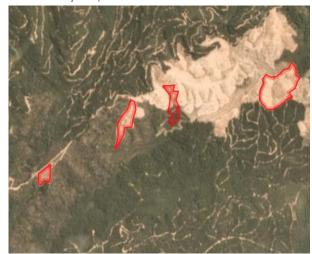

Satellite imagery (see below) shows that between January 6, 2019 and April 19, 2019 a total of 767 hectares of forest were cleared in the PT Internusa Jaya Sejahtera concession. (Imagery © 2019 Planet Labs Inc.)

Date: January 6, 2019

Date: January 6, 2019

Date: April 19, 2019

Date: April 19, 2019