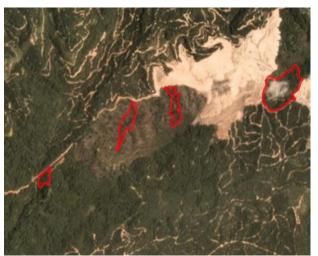

Satellite imagery (see below) shows that between January 6, 2019 and April 19, 2019 a total of 767 hectares of forest were cleared in the PT Internusa Jaya Sejahtera concession. (Imagery © 2019 Planet Labs Inc.)

Date: January 6, 2019

Date: January 6, 2019

Date: April 19, 2019

Date: April 19, 2019