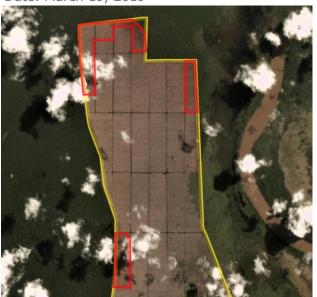

#### PT Persada Era Agro Kencana

Location: -2.897, 133.0

Satellite imagery (see below) shows that between March 19, 2019 and May 4, 2019 a total of 419 hectares of peatland was cleared, 144 hectares of peat forest were cleared, and 188 hectares of forest were prepared for clearance in the PT Persada Era Agro Kencana concession. (Imagery © 2019 Planet Labs Inc.)

Date: March 19, 2019

Date: May 4, 2019

Date: March 19, 2019

Date: May 4, 2019

Date: May 4, 2019