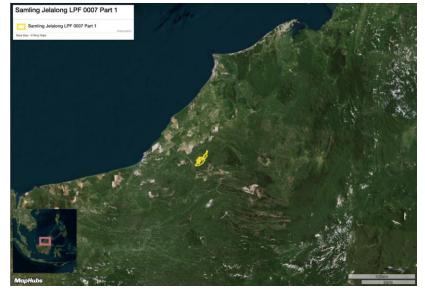

#### **Deforestation and/or peat development**

| Report    | Deforestation<br>(ha) | Peat<br>development<br>(ha) | Peat forest<br>development<br>(ha) | Clearance<br>prep/Stacking<br>lines (ha) | Time period            |
|-----------|-----------------------|-----------------------------|------------------------------------|------------------------------------------|------------------------|
| Report 15 | -                     | -                           | -                                  | 28                                       | April 8 – May 12, 2019 |

Satellite imagery (see below) shows that between April 8, 2019 and May 12, 2019 a total of 28 hectares of forest were prepared for clearance in the Samling Jelalong LPF 0007 Part 1 concession. (Imagery © 2019 Planet Labs Inc.)







Date: April 8, 2019



Date: May 12, 2019



## **Ownership Information**

The Samling Jelalong LPF 0007 concession is part of the Samling Group. 10

| Supply Chain Links:<br>Traders      | AAK | ADM | Cargill | Fuji Oil | IOI | KLK |
|-------------------------------------|-----|-----|---------|----------|-----|-----|
| Samling Jelalong LPF 0007<br>Part 1 |     |     |         |          |     |     |
| Samling                             | x   | х   | х       | х        | x   | х   |

| Supply Chain Links:<br>Traders | Olam | Sime<br>Darby | Wilmar |
|--------------------------------|------|---------------|--------|
| Samling Jelalong LPF 0007      |      |               |        |
| Samling                        | x    | x             | x      |

<sup>10.</sup> Samling Group Ltd Pub