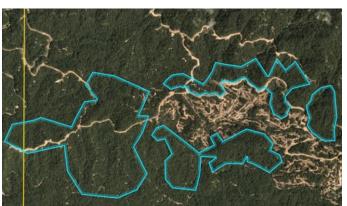

Satellite imagery (see below) shows that between February 20, 2019 and May 13, 2019 a total of 214 hectares of forest were prepared for clearance in the Shin Yang LPF 0018 concession. (Imagery © 2019 Planet Labs Inc.)

Date: February 20, 2019

Date: May 13, 2019