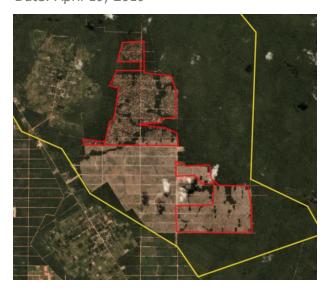

Satellite imagery (see below) shows that between March 19, 2019 and May 4, 2019 a total of 419 hectares of peatland was cleared, 144 hectares of peat forest were cleared, and 188 hectares of forest were prepared for clearance in the PT Persada Era Agro Kencana concession. (Imagery © 2019 Planet Labs Inc.)

Date: March 19, 2019

Date: May 4, 2019

Date: March 19, 2019

Date: May 4, 2019

Date: May 4, 2019