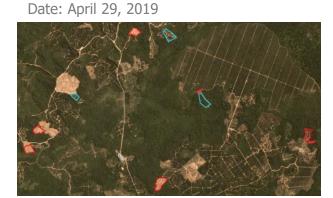

Satellite imagery (see below) shows that between February 25, 2019 and April 29, 2019 a total of 22 hectares of forest were cleared and 9 hectares were prepared for clearance in the Mutiara Pelita Genaan Plantation Sdn Bhd concession. (Imagery © 2019 Planet Labs Inc.)

Date: February 25, 2019

Date: February 25, 2019

Date: April 29, 2019