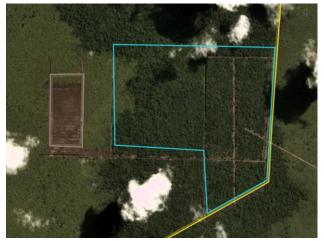

Satellite imagery (see below) shows that between March 19, 2019 and May 4, 2019 a total of 419 hectares of peatland was cleared, 144 hectares of peat forest were cleared, and 188 hectares of forest were prepared for clearance in the PT Persada Era Agro Kencana concession. (Imagery © 2019 Planet Labs Inc.)

Date: March 19, 2019

Date: May 4, 2019

Date: March 19, 2019

Date: May 4, 2019

Date: May 4, 2019