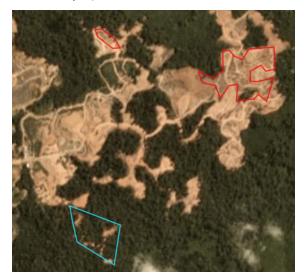

# **Group: Samling**Samling Jelalong LPF 0007 Part 1

Location: 3.209, 113.8

Satellite imagery (see below) shows that between April 8, 2019 and May 12, 2019 a total of 28 hectares of forest were prepared for clearance in the Samling Jelalong LPF 0007 Part 1 concession. (Imagery © 2019 Planet Labs Inc.)