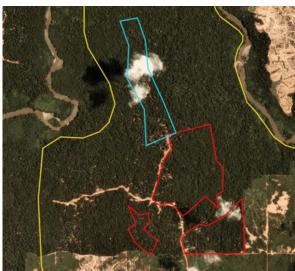

#### PT Mulia Inti Perkasa

Location: 2.289, 116.9

#### **Deforestation and/or peat development**

| Report    | Deforestation<br>(ha) | Peat<br>development<br>(ha) | Peat forest<br>development<br>(ha) | Clearance<br>prep/Stacking<br>lines (ha) | Time period            |
|-----------|-----------------------|-----------------------------|------------------------------------|------------------------------------------|------------------------|
| Report 6  | 30                    | -                           | -                                  | -                                        | May 11 – July 19, 2018 |
| Report 15 | 119                   |                             | -                                  | 46                                       | April 6 – May 8, 2019  |

Satellite imagery (see below) shows that between April 6, 2019 and May 8, 2019, a total of 119 hectares of forest were cleared and 46 hectares were prepared for clearance in the PT Mulia Inti Perkasa (Imagery © 2019 Planet Labs Inc.)