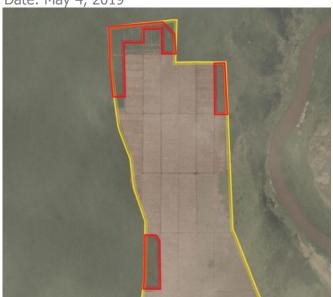

Satellite imagery (see below) shows that between January 6, 2019 and April 19, 2019 a total of 767 hectares of forest were cleared in the PT Internusa Jaya Sejahtera concession. (Imagery © 2019 Planet Labs Inc.)

Date: January 6, 2019

Date: January 6, 2019

Date: April 19, 2019

Date: April 19, 2019