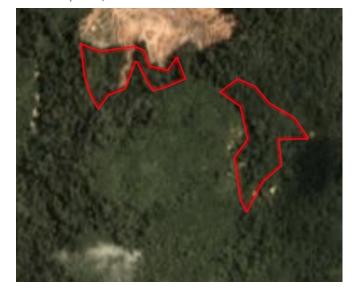

Satellite imagery (see below) shows that between April 4, 2019 and May 15, 2019 a total of 84 hectares of forest were cleared in the PT Permata Sawit Mandiri concession. (Imagery © 2019 Planet Labs Inc.)

Date: April 4, 2019

Date: May 15, 2019