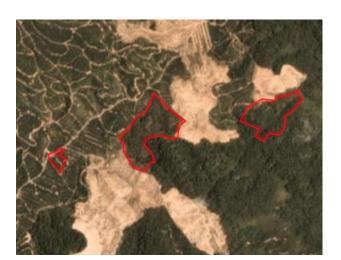

Satellite imagery (see below) shows that between March 17, 2019 and May 15, 2019, a total of 175 hectares of forest were cleared in PT Citra Sawit Cemerlang concession. (Imagery © 2019 Planet Labs Inc.)

Date: March 17, 2019

Date: May 15, 2019

Date: March 17, 2019

Date: May 15, 2019