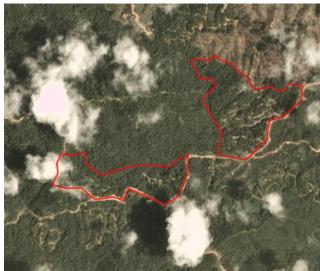

Satellite imagery (see below) shows that between January 6, 2019 and April 19, 2019 a total of 767 hectares of forest were cleared in the PT Internusa Jaya Sejahtera concession. (Imagery © 2019 Planet Labs Inc.)

Date: January 6, 2019

Date: January 6, 2019

Date: April 19, 2019

Date: April 19, 2019