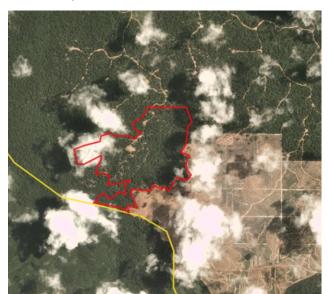

### PT Internusa Jaya Sejahtera

Location: -7.258, 140.7

Satellite imagery (see below) shows that between January 6, 2019 and April 19, 2019 a total of 767 hectares of forest were cleared in the PT Internusa Jaya Sejahtera concession. (Imagery © 2019 Planet Labs Inc.)

Date: January 6, 2019

Date: January 6, 2019

Date: April 19, 2019

Date: April 19, 2019