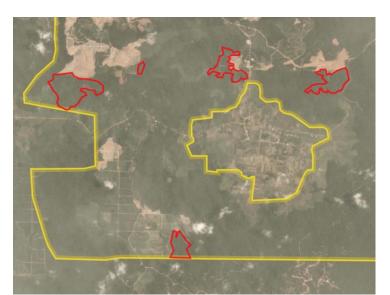

Satellite imagery (see below) shows that between March 17, 2019 and May 15, 2019, a total of 175 hectares of forest were cleared in PT Citra Sawit Cemerlang concession. (Imagery © 2019 Planet Labs Inc.)