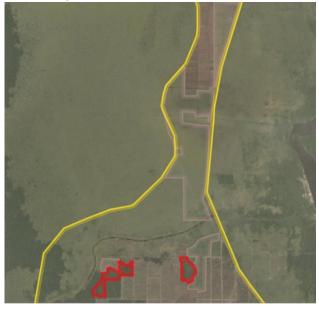

#### PT Mulia Inti Perkasa

Location: 2.289, 116.9

#### **Deforestation and/or peat development**

| Report    | Deforestation<br>(ha) | Peat<br>development<br>(ha) | Peat forest<br>development<br>(ha) | Clearance<br>prep/Stacking<br>lines (ha) | Time period            |
|-----------|-----------------------|-----------------------------|------------------------------------|------------------------------------------|------------------------|
| Report 6  | 30                    | -                           | -                                  | -                                        | May 11 – July 19, 2018 |
| Report 15 | 119                   |                             | -                                  | 46                                       | April 6 – May 8, 2019  |

Satellite imagery (see below) shows that between April 6, 2019 and May 8, 2019, a total of 119 hectares of forest were cleared and 46 hectares were prepared for clearance in the PT Mulia Inti Perkasa (Imagery © 2019 Planet Labs Inc.)

Date: April 6, 2019

Date: May 8, 2019