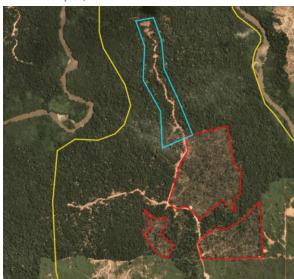

Satellite imagery (see below) shows that between January 6, 2019 and April 19, 2019 a total of 767 hectares of forest were cleared in the PT Internusa Jaya Sejahtera concession. (Imagery © 2019 Planet Labs Inc.)

Date: January 6, 2019

Date: January 6, 2019

Date: April 19, 2019

Date: April 19, 2019