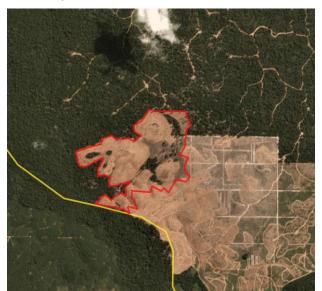

# **Group: Genting Plantations Bhd**PT Permata Sawit Mandiri

Location: -1.308, 110.6

#### **Deforestation and/or peat development**

| Report    | Deforestation<br>(ha) | Peat<br>development<br>(ha) | Peat forest<br>development<br>(ha) | Clearance<br>prep/Stacking<br>lines (ha) | Time period            |  |
|-----------|-----------------------|-----------------------------|------------------------------------|------------------------------------------|------------------------|--|
| Report 15 | 84                    | -                           | -                                  | -                                        | April 4 – May 15, 2019 |  |

Satellite imagery (see below) shows that between April 4, 2019 and May 15, 2019 a total of 84 hectares of forest were cleared in the PT Permata Sawit Mandiri concession. (Imagery © 2019 Planet Labs Inc.)

Date: April 4, 2019

Date: May 15, 2019