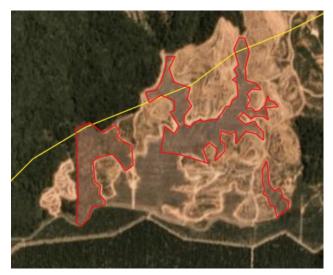

Satellite imagery (see below) shows that between February 19, 2019 and May 7, 2019 a total of 15 hectares of forest were cleared in the Ladang Selezu Sdn Bhd concession. (Imagery © 2019 Planet Labs Inc.)