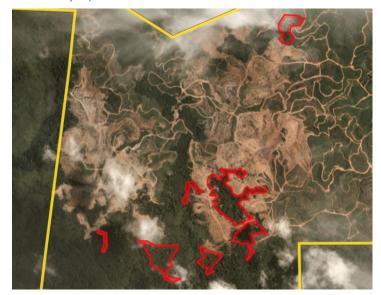

Satellite imagery (see below) shows that between March 17, 2019 and May 15, 2019, a total of 175 hectares of forest were cleared in PT Citra Sawit Cemerlang concession. (Imagery © 2019 Planet Labs Inc.)

Date: March 17, 2019

Date: May 15, 2019

Date: March 17, 2019

Date: May 15, 2019