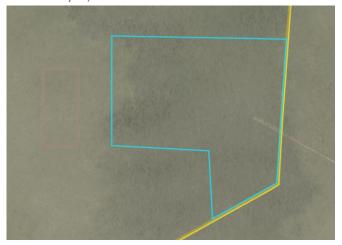

Satellite imagery (see below) shows that between March 19, 2019 and May 4, 2019 a total of 419 hectares of peatland was cleared, 144 hectares of peat forest were cleared, and 188 hectares of forest were prepared for clearance in the PT Persada Era Agro Kencana concession. (Imagery © 2019 Planet Labs Inc.)

Date: March 19, 2019

Date: May 4, 2019

Date: March 19, 2019

Date: May 4, 2019

Date: May 4, 2019