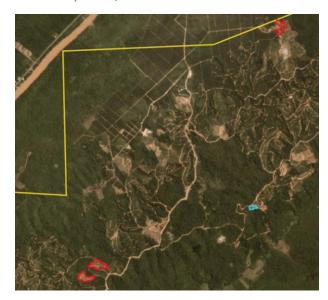

# **Group: TH Plantations Bhd**Ladang Tabung Haji

Location: 3.222, 113.3

#### **Deforestation and/or peat development**

| Report    | Deforestation<br>(ha) | Peat<br>development<br>(ha) | Peat forest<br>development<br>(ha) | Clearance<br>prep/Stacking<br>lines (ha) | Time period                |
|-----------|-----------------------|-----------------------------|------------------------------------|------------------------------------------|----------------------------|
| Report 15 | 22                    | -                           | -                                  | -                                        | March 24 – May 10,<br>2019 |

Satellite imagery (see below) shows that between March 24, 2019 and May 10, 2019 a total of 22 hectares of forest were cleared in the Labang Tabung Haji concession. (Imagery © 2019 Planet Labs Inc.)

Date: March 24, 2019

Date: May 10, 2019

Date: March 24, 2019

Date: May 10, 2019