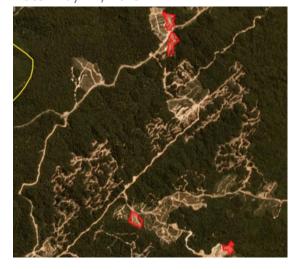

## **Group: Bakrie** PT Menthobi Mitra Lestari

Location: -1.753, 111.6

#### **Deforestation and/or peat development**

| Report    | Deforestation (ha)  Peat development (ha) |   | Peat forest<br>development<br>(ha) | Clearance<br>prep/Stacking<br>lines (ha) | Time period             |  |
|-----------|-------------------------------------------|---|------------------------------------|------------------------------------------|-------------------------|--|
| Report 16 | 115                                       | - | -                                  | 40                                       | April 17 - May 27, 2019 |  |

Satellite imagery (see below) shows that between April 17, 2019 and May 27, 2019 a total of 115 hectares of forest were cleared and 40 hectares were prepared for clearance in the PT Menthobi Mitra Lestari concession. (Imagery © 2019 Planet Labs Inc.)

### Alert Imagery (before and after satellite images)

Date: April 17, 2019

Date: May 27, 2019

Date: April 17, 2019

Date: May 27, 2019