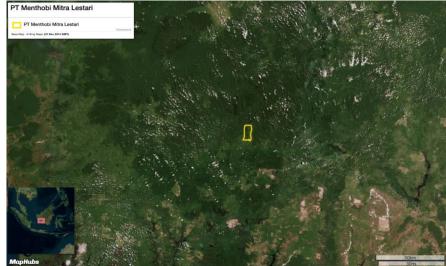

## **Group: Bakrie** PT Menthobi Mitra Lestari

Location: -1.753, 111.6

## **Ownership Information**

PT Menthobi Mitra Lestari is part of the Bakrie Group.<sup>1</sup>