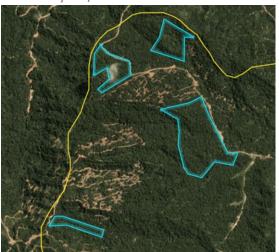

Satellite imagery (see below) shows that between May 15, 2019 and May 27, 2019 a total of 6 hectares of forest were cleared and 56 hectares were prepared for clearance in the Samling Jelalong LPF 0007 (Part 2) concession. (Imagery © 2019 Planet Labs Inc.)

#### Alert Imagery (before and after satellite images)

Date: May 15, 2019

Date: May 27, 2019

Date: May 15, 2019

Date: May 27, 2019