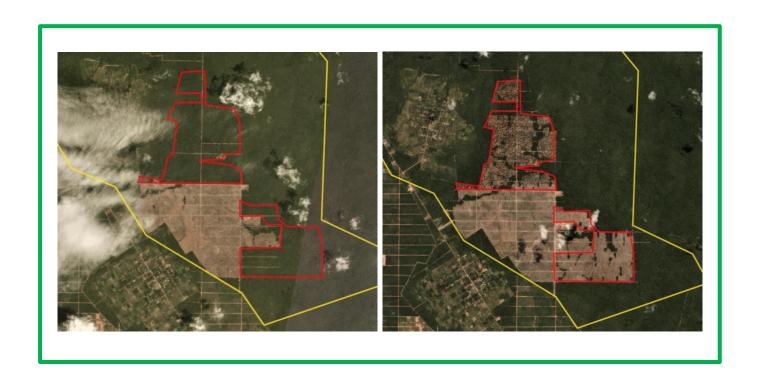

## **Group: Bakrie** PT Menthobi Mitra Lestari

Location: -1.753, 111.6

#### **Deforestation and/or peat development**

| Report    | Deforestation (ha)  Peat development (ha) |   | Peat forest<br>development<br>(ha) | Clearance<br>prep/Stacking<br>lines (ha) | Time period             |  |
|-----------|-------------------------------------------|---|------------------------------------|------------------------------------------|-------------------------|--|
| Report 16 | 115                                       | - | -                                  | 40                                       | April 17 - May 27, 2019 |  |

Satellite imagery (see below) shows that between April 17, 2019 and May 27, 2019 a total of 115 hectares of forest were cleared and 40 hectares were prepared for clearance in the PT Menthobi Mitra Lestari concession. (Imagery © 2019 Planet Labs Inc.)

### Alert Imagery (before and after satellite images)

Date: April 17, 2019

Date: May 27, 2019

Date: April 17, 2019

Date: May 27, 2019