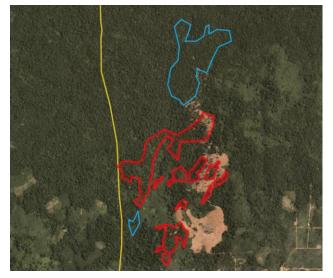

## Samling Jelalong LPF 0007 (Part 2)

Location: 3.209, 113.8

#### **Deforestation and/or peat development**

| Report    | Deforestation<br>(ha) | Peat<br>development<br>(ha) | Peat forest<br>development<br>(ha) | Clearance<br>prep/Stacking<br>lines (ha) | Time period              |
|-----------|-----------------------|-----------------------------|------------------------------------|------------------------------------------|--------------------------|
| Report 16 | 6                     | -                           | -                                  | 56                                       | May 15 – May 27,<br>2019 |

Satellite imagery (see below) shows that between May 15, 2019 and May 27, 2019 a total of 6 hectares of forest were cleared and 56 hectares were prepared for clearance in the Samling Jelalong LPF 0007 (Part 2) concession. (Imagery © 2019 Planet Labs Inc.)

#### **Case Notes**

The LPF 0007 case was included in Rapid Response report 15, which covered Part 1 and Part 3 of the concession. This report presents deforestation analysis for the remainder of the LPF 0007 concession, which we are referring to as Part 2.

#### Alert Imagery (before and after satellite images)

Date: May 15, 2019

Date: May 27, 2019

Date: May 15, 2019

Date: May 27, 2019