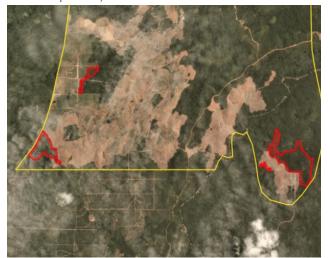

## Samling Jelalong LPF 0007 (Part 2)

Location: 3.209, 113.8

#### **Deforestation and/or peat development**

| Report    | Deforestation<br>(ha) | Peat<br>development<br>(ha) | Peat forest<br>development<br>(ha) | Clearance<br>prep/Stacking<br>lines (ha) | Time period              |
|-----------|-----------------------|-----------------------------|------------------------------------|------------------------------------------|--------------------------|
| Report 16 | 6                     | -                           | -                                  | 56                                       | May 15 – May 27,<br>2019 |

Satellite imagery (see below) shows that between May 15, 2019 and May 27, 2019 a total of 6 hectares of forest were cleared and 56 hectares were prepared for clearance in the Samling Jelalong LPF 0007 (Part 2) concession. (Imagery © 2019 Planet Labs Inc.)

#### Alert Imagery (before and after satellite images)

Date: May 15, 2019

Date: May 27, 2019

Date: May 15, 2019

Date: May 27, 2019