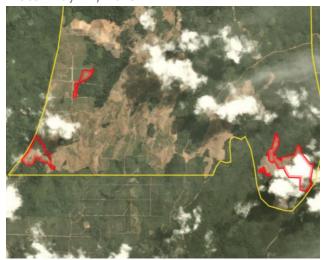

## Samling Jelalong LPF 0007 (Part 2)

Location: 3.209, 113.8

#### **Deforestation and/or peat development**

| Report    | Deforestation<br>(ha) | Peat<br>development<br>(ha) | Peat forest<br>development<br>(ha) | Clearance<br>prep/Stacking<br>lines (ha) | Time period              |
|-----------|-----------------------|-----------------------------|------------------------------------|------------------------------------------|--------------------------|
| Report 16 | 6                     | -                           | -                                  | 56                                       | May 15 – May 27,<br>2019 |

Satellite imagery (see below) shows that between May 15, 2019 and May 27, 2019 a total of 6 hectares of forest were cleared and 56 hectares were prepared for clearance in the Samling Jelalong LPF 0007 (Part 2) concession. (Imagery © 2019 Planet Labs Inc.)

#### Alert Imagery (before and after satellite images)

Date: May 15, 2019

Date: May 27, 2019

Date: May 15, 2019

Date: May 27, 2019