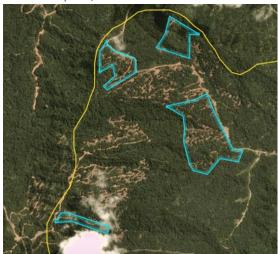

Satellite imagery (see below) shows that between May 15, 2019 and May 27, 2019 a total of 6 hectares of forest were cleared and 56 hectares were prepared for clearance in the Samling Jelalong LPF 0007 (Part 2) concession. (Imagery © 2019 Planet Labs Inc.)

#### Alert Imagery (before and after satellite images)

Date: May 15, 2019

Date: May 27, 2019

Date: May 15, 2019

Date: May 27, 2019