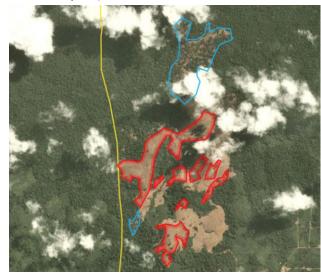

## **Group: Bakrie** PT Menthobi Mitra Lestari

Location: -1.753, 111.6

#### **Deforestation and/or peat development**

| Report    | Deforestation (ha)  Peat development (ha) |   | Peat forest<br>development<br>(ha) | Clearance<br>prep/Stacking<br>lines (ha) | Time period             |  |
|-----------|-------------------------------------------|---|------------------------------------|------------------------------------------|-------------------------|--|
| Report 16 | 115                                       | - | -                                  | 40                                       | April 17 - May 27, 2019 |  |

Satellite imagery (see below) shows that between April 17, 2019 and May 27, 2019 a total of 115 hectares of forest were cleared and 40 hectares were prepared for clearance in the PT Menthobi Mitra Lestari concession. (Imagery © 2019 Planet Labs Inc.)

### Alert Imagery (before and after satellite images)

Date: April 17, 2019

Date: May 27, 2019

Date: April 17, 2019

Date: May 27, 2019