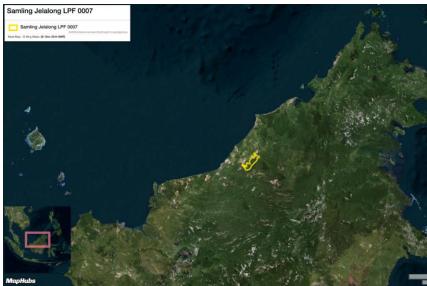

## Samling Jelalong LPF 0007 (Part 2)

Location: 3.209, 113.8

#### **Deforestation and/or peat development**

| Report    | Deforestation<br>(ha) | Peat<br>development<br>(ha) | Peat forest<br>development<br>(ha) | Clearance<br>prep/Stacking<br>lines (ha) | Time period              |
|-----------|-----------------------|-----------------------------|------------------------------------|------------------------------------------|--------------------------|
| Report 16 | 6                     | -                           | -                                  | 56                                       | May 15 – May 27,<br>2019 |

Satellite imagery (see below) shows that between May 15, 2019 and May 27, 2019 a total of 6 hectares of forest were cleared and 56 hectares were prepared for clearance in the Samling Jelalong LPF 0007 (Part 2) concession. (Imagery © 2019 Planet Labs Inc.)