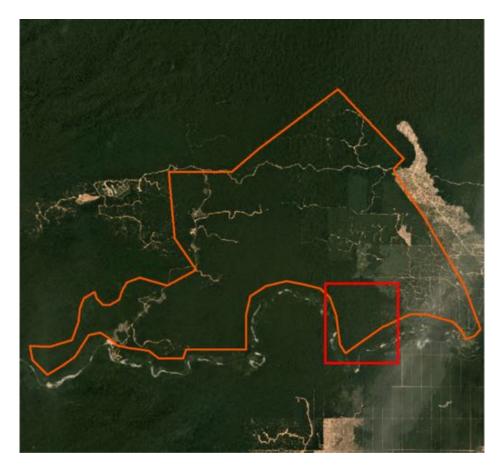

## PT Permata Putera Mandiri (Blok I)

PT Permata Putera Mandiri Blok I (PT PPM) is located in West Papua province. It covers an area of 34,310 hectares<sup>1</sup>. Long 132°21'17.93"E, Lat 1°53'45.09"S)

PT Permata Putera Mandiri Blok I (PT PPM) was featured in Rapid Response reports 3, 4 and 6 due to ongoing deforestation. Satellite imagery (see below) shows that 114 hectares of forest were cleared in the concession from July 9 to August 18, 2018.