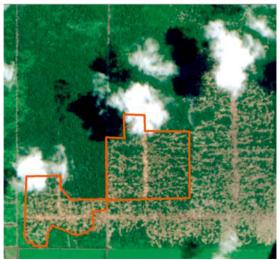

Satellite imagery (see below) shows that from July 25 to September 18, 2018 (Site A & C) and from July 25 to August 29, 2018 (Site B), a total of 198 hectares of peat were developed in the PT Sebaung Sawit Plantations concession (Imagery © 2018 Planet Labs Inc.)

<sup>5</sup> Dinas Perkebunan Kaltim & Kaltara Tahun 2012

Date: July 25, 2018 A

Date: July 25, 2018 B

Date: July 25, 2018 C

Date: September 18, 2018 A

Date: August 29, 2018 B

Date: September 18, 2018 C