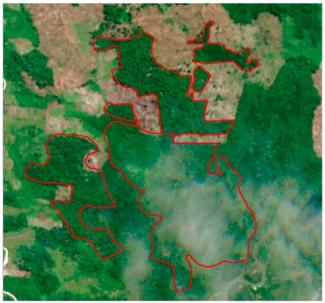

PT Permata Putera Mandiri Blok I (PT PPM) was featured in Rapid Response reports 3, 4 and 6 due to ongoing deforestation. Satellite imagery (see below) shows that 114 hectares of forest were cleared in the concession from July 9 to August 18, 2018.

Date: July 9, 2018