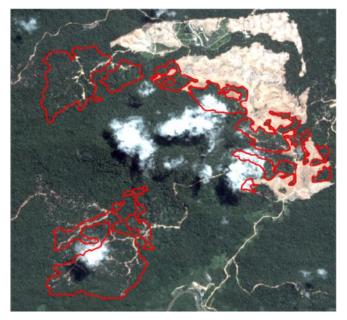

PT Permata Putera Mandiri Blok I (PT PPM) was featured in Rapid Response reports 3, 4 and 6 due to ongoing deforestation. Satellite imagery (see below) shows that 114 hectares of forest were cleared in the concession from July 9 to August 18, 2018.

Date: July 9, 2018