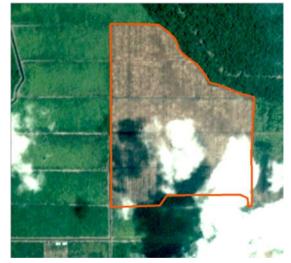

Satellite imagery (see below) shows that between June 7 to September 3, 2018, a total of 503 hectares of forest were cleared in the PT Sanggam Harapan Sejahtera concession (Imagery © 2018 Planet Labs Inc.)

```
<sup>9</sup> Dinas Perkebunan Kaltim Tahun 2016
```

Date: June 7, 2018