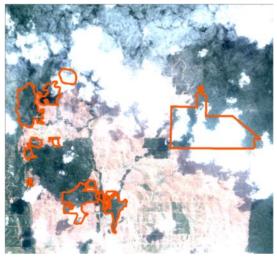

Satellite imagery (see below) shows that between August 2 to September 14, 2018 (Site A & B) and between August 13 to September 14, 2018 (Site C), a total of 630 hectares of forest were cleared in PT Sawit Mandiri Lestari concession (Imagery © 2018 Planet Labs Inc.)

Rapid Response Report - Page 6

MIGHTY

Date: August 2, 2018 A

Date: August 2, 2018 B

Date: August 13, 2018 C

Date: September 14, 2018 B

Date: September 14, 2018 C