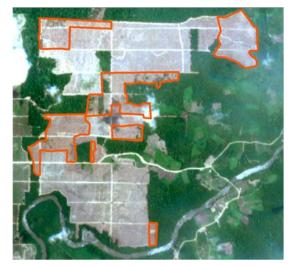

Satellite imagery (see below) shows that from July 25 to September 18, 2018 (Site A & C) and from July 25 to August 29, 2018 (Site B), a total of 198 hectares of peat were developed in the PT Sebaung Sawit Plantations concession (Imagery © 2018 Planet Labs Inc.)

<sup>5</sup> Dinas Perkebunan Kaltim & Kaltara Tahun 2012

Date: July 25, 2018 A

Date: July 25, 2018 B

Date: July 25, 2018 C

Date: September 18, 2018 A

Date: August 29, 2018 B

Date: September 18, 2018 C