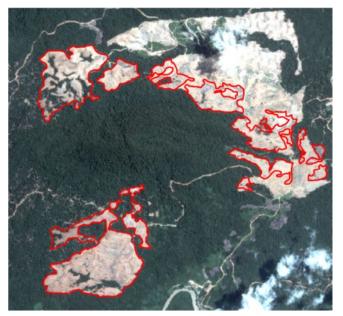

Satellite imagery (see below) shows that between August 2 to September 14, 2018 (Site A & B) and between August 13 to September 14, 2018 (Site C), a total of 630 hectares of forest were cleared in PT Sawit Mandiri Lestari concession (Imagery © 2018 Planet Labs Inc.)

Rapid Response Report - Page 6

MIGHTY

Date: August 2, 2018 A

Date: August 2, 2018 B

Date: August 13, 2018 C

Date: September 14, 2018 B

Date: September 14, 2018 C