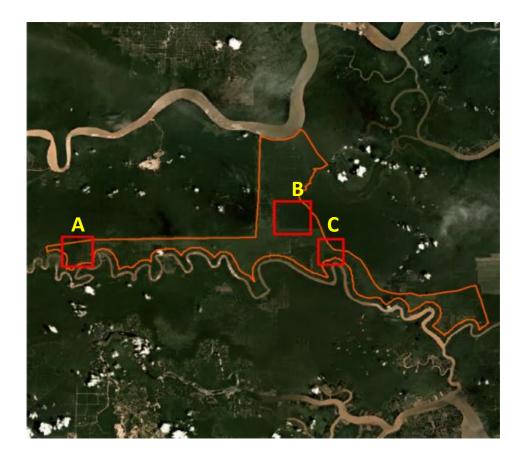

PT Permata Putera Mandiri Blok I (PT PPM) was featured in Rapid Response reports 3, 4 and 6 due to ongoing deforestation. Satellite imagery (see below) shows that 114 hectares of forest were cleared in the concession from July 9 to August 18, 2018.

Date: July 9, 2018