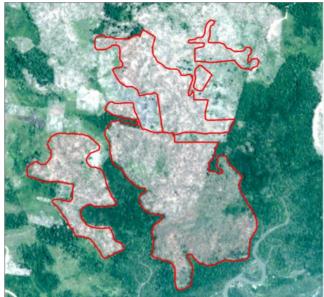

PT Permata Putera Mandiri Blok I (PT PPM) was featured in Rapid Response reports 3, 4 and 6 due to ongoing deforestation. Satellite imagery (see below) shows that 114 hectares of forest were cleared in the concession from July 9 to August 18, 2018.

Date: July 9, 2018