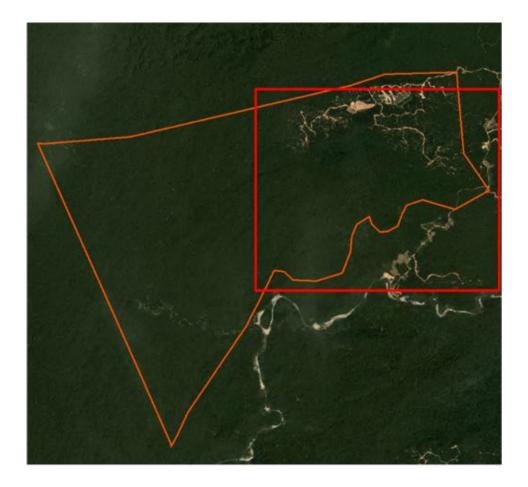

#### PT Sawit Mandiri Lestari

PT Sawit Mandiri Lestari is located in Lamandau Regency, Central Kalimantan. The concession covers an area of 19,635 hectares<sup>3</sup>. (Long 111°10'42.9"E, Lat 1°52'57.3"S)

Satellite imagery (see below) shows that between August 2 to September 14, 2018 (Site A & B) and between August 13 to September 14, 2018 (Site C), a total of 630 hectares of forest were cleared in PT Sawit Mandiri Lestari concession (Imagery © 2018 Planet Labs Inc.)