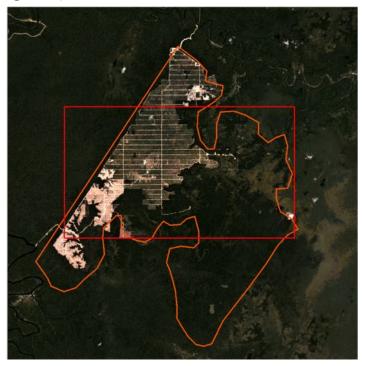

## PT Permata Putera Mandiri (Blok I)

PT Permata Putera Mandiri Blok I (PT PPM) is located in West Papua province. It covers an area of 34,310 hectares<sup>1</sup>. Long 132°21'17.93"E, Lat 1°53'45.09"S)

PT Permata Putera Mandiri Blok I (PT PPM) was featured in Rapid Response reports 3, 4 and 6 due to ongoing deforestation. Satellite imagery (see below) shows that 114 hectares of forest were cleared in the concession from July 9 to August 18, 2018.