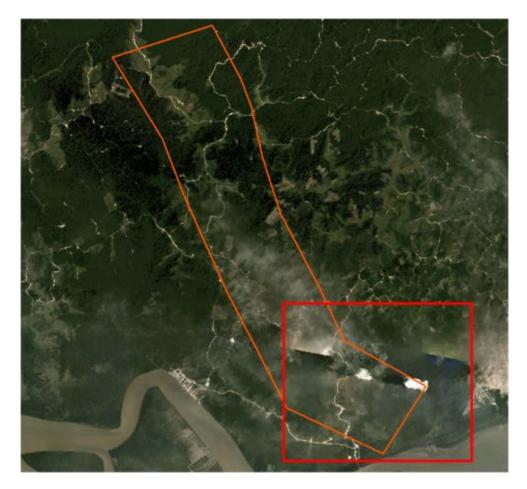

## **PT Sebaung Sawit Plantations**

PT Sebaung Sawit Plantations is located in Nunukan Regency, North Kalimantan. The concession covers an area of 11,537 hectares.<sup>5</sup> (Long 3° 50′ 08″ N 117° 23′ 14″ E)

## **Peat development**

| Report   | Deforestation<br>(ha) | Peat<br>development<br>(ha) | Peat forest<br>clearance (ha) | Clearance<br>prep/stacking<br>lines (ha) | Time period                                                                     |
|----------|-----------------------|-----------------------------|-------------------------------|------------------------------------------|---------------------------------------------------------------------------------|
| Report 8 | -                     | 198                         | -                             | -                                        | July 25 – September<br>18, 2018 (A & C) and<br>July 25 – August 29,<br>2018 (B) |

Satellite imagery (see below) shows that from July 25 to September 18, 2018 (Site A & C) and from July 25 to August 29, 2018 (Site B), a total of 198 hectares of peat were developed in the PT Sebaung Sawit Plantations concession (Imagery © 2018 Planet Labs Inc.)

<sup>5</sup> Dinas Perkebunan Kaltim & Kaltara Tahun 2012

Date: July 25, 2018 A

Date: July 25, 2018 B

Date: July 25, 2018 C

Date: September 18, 2018 A

Date: August 29, 2018 B

Date: September 18, 2018 C