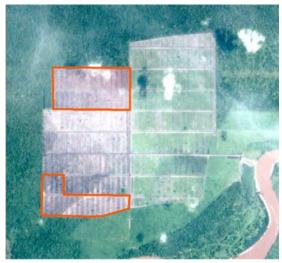

PT Permata Putera Mandiri Blok I (PT PPM) was featured in Rapid Response reports 3, 4 and 6 due to ongoing deforestation. Satellite imagery (see below) shows that 114 hectares of forest were cleared in the concession from July 9 to August 18, 2018.

Date: July 9, 2018