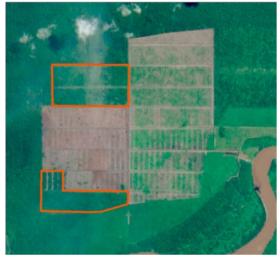

Satellite imagery (see below) shows that between August 2 to September 14, 2018 (Site A & B) and between August 13 to September 14, 2018 (Site C), a total of 630 hectares of forest were cleared in PT Sawit Mandiri Lestari concession (Imagery © 2018 Planet Labs Inc.)

Rapid Response Report - Page 6

MIGHTY

Date: August 2, 2018 A

Date: August 2, 2018 B

Date: August 13, 2018 C

Date: September 14, 2018 B

Date: September 14, 2018 C