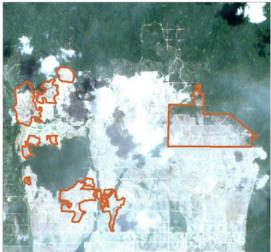

PT Permata Putera Mandiri Blok I (PT PPM) was featured in Rapid Response reports 3, 4 and 6 due to ongoing deforestation. Satellite imagery (see below) shows that 114 hectares of forest were cleared in the concession from July 9 to August 18, 2018.

Date: July 9, 2018