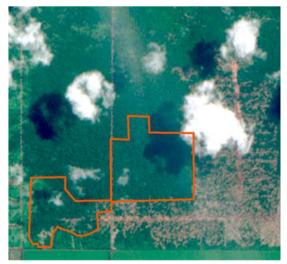

Satellite imagery (see below) shows that between July 15 to September 15, 2018, a total of 78 hectares of forest were cleared in the PT Agrindo Sukses Sejahtera concession (Imagery © 2018 Planet Labs Inc.)

Alert Imagery (before and after satellite images) Date: July 15, 2018