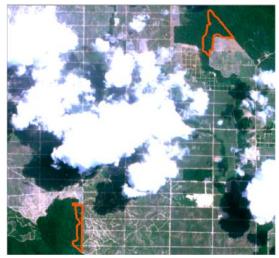

Satellite imagery (see below) shows that from July 25 to September 18, 2018 (Site A & C) and from July 25 to August 29, 2018 (Site B), a total of 198 hectares of peat were developed in the PT Sebaung Sawit Plantations concession (Imagery © 2018 Planet Labs Inc.)

<sup>5</sup> Dinas Perkebunan Kaltim & Kaltara Tahun 2012

Date: July 25, 2018 A

Date: July 25, 2018 B

Date: July 25, 2018 C

Date: September 18, 2018 A

Date: August 29, 2018 B

Date: September 18, 2018 C