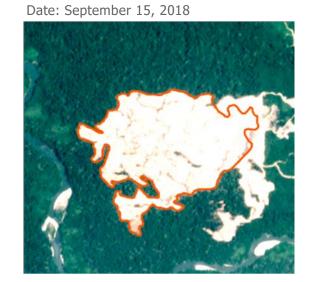

Satellite imagery (see below) shows that between July 15 to September 15, 2018, a total of 78 hectares of forest were cleared in the PT Agrindo Sukses Sejahtera concession (Imagery © 2018 Planet Labs Inc.)

Alert Imagery (before and after satellite images) Date: July 15, 2018