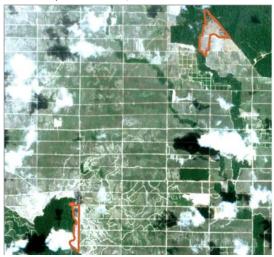

Satellite imagery (see below) shows that between August 2 to September 14, 2018 (Site A & B) and between August 13 to September 14, 2018 (Site C), a total of 630 hectares of forest were cleared in PT Sawit Mandiri Lestari concession (Imagery © 2018 Planet Labs Inc.)

Rapid Response Report - Page 6

MIGHTY

Date: August 2, 2018 A

Date: August 2, 2018 B

Date: August 13, 2018 C

Date: September 14, 2018 B

Date: September 14, 2018 C