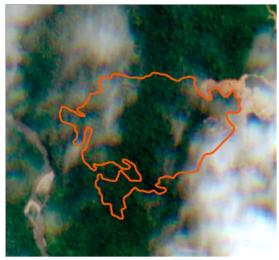

PT Permata Putera Mandiri Blok I (PT PPM) was featured in Rapid Response reports 3, 4 and 6 due to ongoing deforestation. Satellite imagery (see below) shows that 114 hectares of forest were cleared in the concession from July 9 to August 18, 2018.

Date: July 9, 2018