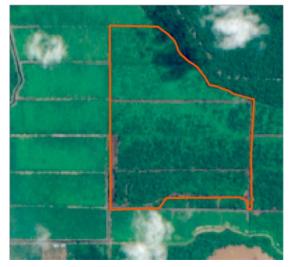

Satellite imagery (see below) shows that between June 7 to September 3, 2018, a total of 503 hectares of forest were cleared in the PT Sanggam Harapan Sejahtera concession (Imagery © 2018 Planet Labs Inc.)

```
<sup>9</sup> Dinas Perkebunan Kaltim Tahun 2016
```

Date: June 7, 2018