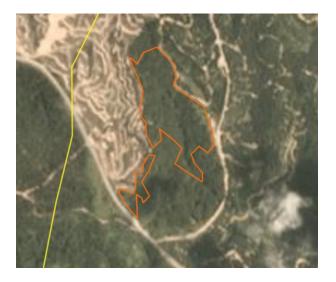

### DDB Bawan Plantation Sdn Bhd

Concession location: (coordinates not currently known)

| Deforestation and/or peat development                                                                                                                                           |                                              |                             |                                    |                                          |             |  |  |  |  |  |
|---------------------------------------------------------------------------------------------------------------------------------------------------------------------------------|----------------------------------------------|-----------------------------|------------------------------------|------------------------------------------|-------------|--|--|--|--|--|
| Report                                                                                                                                                                          | Deforestation<br>(ha)                        | Peat<br>development<br>(ha) | Peat forest<br>development<br>(ha) | Clearance<br>prep/Stacking<br>lines (ha) | Time period |  |  |  |  |  |
| Report 21                                                                                                                                                                       | 1 - Not assessed Not assessed - Not assessed |                             |                                    |                                          |             |  |  |  |  |  |
| Double Dynasty has recently started developing peatland areas within the DDB Bawan Plantation Sdn Bhd concession in the Bawan area of Sarawak (Lot 35 Block 13 Bawan District). |                                              |                             |                                    |                                          |             |  |  |  |  |  |

#### **Case notes**

DDB Bawan Plantation Sdn Bhd has recently been reported to have acquired a permit to plant 34,000 hectares of Native Community Rights (NCR)-owned peatland in Mukah, Sarawak. The indigenous communities have filed a report to the police, which states:

*`On 28/06/2019 at approximately 0900 hrs at Sungai Bawan Balingian Temuda Land owned by Tr. Muli Anak Lingir, Tr. Juti Anak Maga, Umput Anak Blaja and other residents of several longhouses in Sg Bawan Balingian area have discovered the land has been invaded by DDB Bawan Plantation Sdn Bhd. Fruit gardens, herbs, rubber gardens, fish nets (moss), traps and forest resources such as rattan, medicines and so on have been destroyed by DDB Bawan Plantation Sdn Bhd. Bawan were closed by DDB Bawan Plantation Sdn Bhd. Bawan has been closed by DDB Bawan Plantation Sdn Bhd. Residents of longhouses have lost access to orchards and searched for sources of life in the Bawan River. This report is for further action by the parties.'* 

Further details and images can be view in the blog by The Sarawak Report.

#### **Ownership Information**

DDB Bawan Plantation Sdn Bhd is owned by the Double Dynasty Group.<sup>11</sup>

<sup>11.</sup> Company profile for DDB Bewan Plantation Sdn Bhd, Companies Commission Malaysia.