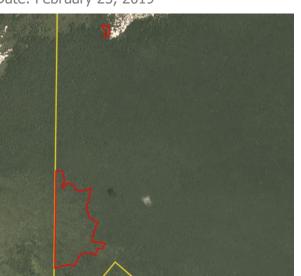

| Group: Makin<br>PT Cipta Karsa Kahuripan<br>Concession location: (-1.991, 110.298) |                       |                             |                                    |                                          |                                    |  |  |  |
|------------------------------------------------------------------------------------|-----------------------|-----------------------------|------------------------------------|------------------------------------------|------------------------------------|--|--|--|
| Deforestation and/or peat development                                              |                       |                             |                                    |                                          |                                    |  |  |  |
| Report                                                                             | Deforestation<br>(ha) | Peat<br>development<br>(ha) | Peat forest<br>development<br>(ha) | Clearance<br>prep/Stacking<br>lines (ha) | Time period                        |  |  |  |
| Report 21                                                                          | 79                    | -                           | -                                  |                                          | February 25 –<br>September 6, 2019 |  |  |  |
| Report 21                                                                          | 79                    | -                           | -                                  |                                          |                                    |  |  |  |

#### Alert Imagery (before and after satellite images)

Clearance location: (-1.955, 110.299)

Date: February 25, 2019

Clearance location: (-2.001, 110.245) Date: February 25, 2019

Date: September 6, 2019

Date: September 6, 2019