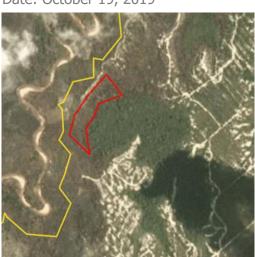

## **Group: Dhanistha Surya Nusantara**

PT Sabhantara Rawi Sentosa

Concession location: (0.929, 117.031)

| Deforestation and/or peat development |                       |                             |                                    |                                          |                                   |  |  |  |
|---------------------------------------|-----------------------|-----------------------------|------------------------------------|------------------------------------------|-----------------------------------|--|--|--|
| Report                                | Deforestation<br>(ha) | Peat<br>development<br>(ha) | Peat forest<br>development<br>(ha) | Clearance<br>prep/Stacking<br>lines (ha) | Time period                       |  |  |  |
| Report 21                             | 146                   | -                           | -                                  | -                                        | February 28 – October<br>25, 2019 |  |  |  |

Satellite imagery (see below) shows that between February 28, 2019 and October 25, 2019 a total of 146 hectares of forest were cleared in the PT Sabhantara Rawi Sentosa concession. (Imagery © 2019 Planet Labs Inc.)

#### **Alert Imagery (before and after satellite images)** Clearance location: (0.94, 117.043)

Date: February 28, 2019

Clearance location: (0.948, 117.004) Date: February 28, 2019

Date: October 25, 2019

Date: October 25, 2019