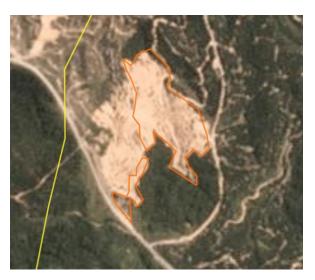

| Group: Rimbunan Hijau<br>Timrest Sdn Bhd<br>Concession location: (3.879. 114.125) |                                                                                                    |             |  |  |  |  |  |  |  |
|-----------------------------------------------------------------------------------|----------------------------------------------------------------------------------------------------|-------------|--|--|--|--|--|--|--|
| Deforestatio                                                                      | on and/or peat d                                                                                   | evelopment  |  |  |  |  |  |  |  |
| Report                                                                            | Deforestation<br>(ha)                                                                              | Time period |  |  |  |  |  |  |  |
| Report 21 15 - - - May 11 – Sept. 24, 2019                                        |                                                                                                    |             |  |  |  |  |  |  |  |
| Satellite imag                                                                    | Satellite imagery (see below) shows that between May 11, 2019 and September 24, 2019 a total of 15 |             |  |  |  |  |  |  |  |

hectares of forest were cleared in the Timrest Sdn Bhd concession. (Imagery © 2019 Planet Labs Inc.)

#### Alert Imagery (before and after satellite images)

Clearance location: (3.879, 114.125)

Date: May 11, 2019