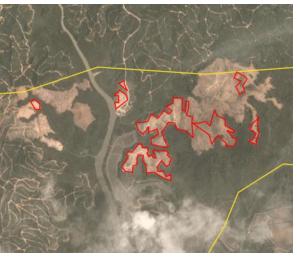

## **Group: Low Yat** PT Prima Bahagiapermai Sejati Concession location: (3.895, 116.619)

| Deforestation and/or peat development |                       |                             |                                    |                                          |                             |  |  |  |  |
|---------------------------------------|-----------------------|-----------------------------|------------------------------------|------------------------------------------|-----------------------------|--|--|--|--|
| Report                                | Deforestation<br>(ha) | Peat<br>development<br>(ha) | Peat forest<br>development<br>(ha) | Clearance<br>prep/Stacking<br>lines (ha) | Time period                 |  |  |  |  |
| Report 21                             | 12                    | -                           | -                                  | -                                        | March 31 – Sept. 5,<br>2019 |  |  |  |  |

Satellite imagery (see below) shows that between March 31, 2019 and September 5, 2019 a total of 12 hectares of forest were cleared in the PT Prima Bahagiapermai Sejati concession. (Imagery © 2019 Planet Labs Inc.)

#### Alert Imagery (before and after satellite images) Clearance location: (-3.819, 116.686)

Date: March 31, 2019

Date: September 5, 2019