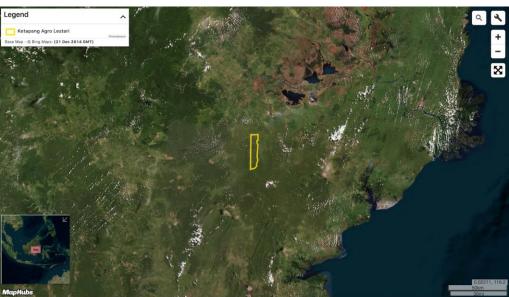

## PT Ketapang Agro Lestari Concession location: (-0.876,115.89)

| Deforestation and/or peat development |                       |                             |                                    |                                          |                                |  |  |  |  |
|---------------------------------------|-----------------------|-----------------------------|------------------------------------|------------------------------------------|--------------------------------|--|--|--|--|
| Report                                | Deforestation<br>(ha) | Peat<br>development<br>(ha) | Peat forest<br>development<br>(ha) | Clearance<br>prep/Stacking<br>lines (ha) | Time period                    |  |  |  |  |
| Report 21                             | 8                     | -                           | -                                  | -                                        | August 1 – October<br>24, 2019 |  |  |  |  |

## PT Bulungan Surya Mas Pratama

Concession location: (3.366, 117.274)