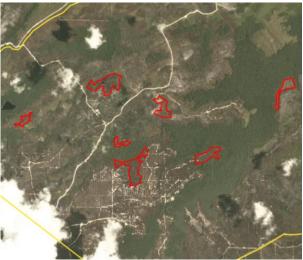

## **Group: Dhanistha Surya Nusantara**

PT Sabhantara Rawi Sentosa

Concession location: (0.929, 117.031)

| Deforestation and/or peat development |                       |                             |                                    |                                          |                                   |  |  |  |
|---------------------------------------|-----------------------|-----------------------------|------------------------------------|------------------------------------------|-----------------------------------|--|--|--|
| Report                                | Deforestation<br>(ha) | Peat<br>development<br>(ha) | Peat forest<br>development<br>(ha) | Clearance<br>prep/Stacking<br>lines (ha) | Time period                       |  |  |  |
| Report 21                             | 146                   | -                           | -                                  | -                                        | February 28 – October<br>25, 2019 |  |  |  |

Satellite imagery (see below) shows that between February 28, 2019 and October 25, 2019 a total of 146 hectares of forest were cleared in the PT Sabhantara Rawi Sentosa concession. (Imagery © 2019 Planet Labs Inc.)

#### **Alert Imagery (before and after satellite images)** Clearance location: (0.94, 117.043)

Date: February 28, 2019

Clearance location: (0.948, 117.004) Date: February 28, 2019

Date: October 25, 2019

Date: October 25, 2019