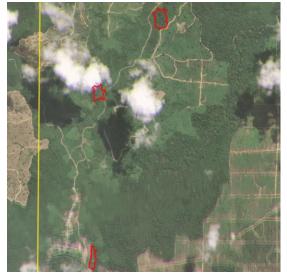

Satellite imagery (see below) shows that between January 6, 2019 – October 11, 2019 a total of 17 hectares of forest were cleared in the PT Bulungan Surya Mas Pratama. (Imagery © 2019 Planet Labs Inc.)

#### **Alert Imagery (before and after satellite images)** Clearance location: (-1.955, 110.299)

#### Date: January 6, 2019

Clearance location: (3.366, 117.274) Date: January 6, 2019

Date: October 11, 2019