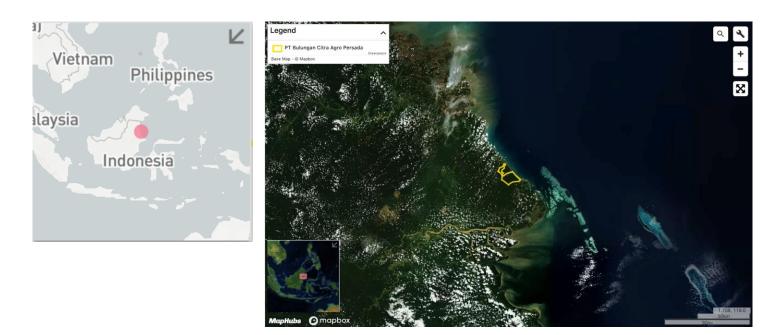

## PT Bulungan Citra Agro Persada Concession location: (2.477, 117.887)

| Report    | Deforestation<br>(ha) | Peat<br>development<br>(ha) | Peat forest<br>development<br>(ha) | Clearance<br>prep/Stacking<br>lines (ha) | Time period                   |
|-----------|-----------------------|-----------------------------|------------------------------------|------------------------------------------|-------------------------------|
| Report 21 | 57                    | -                           | -                                  | -                                        | June 20 – October 19,<br>2019 |

hectares of forest were cleared in the PT Bulungan Citra Agro Persada concession. (Imagery © 2019 Planet Labs Inc.)

## Alert Imagery (before and after satellite images)

Clearance location: (2.437, 117.906)

Date: June 20, 2019

Clearance location: (2.486, 117.863) Date: June 20, 2019

Date: October 19, 2019

Clearance location: (2.514, 117.888) Date: June 20, 2019

Date: October 19, 2019