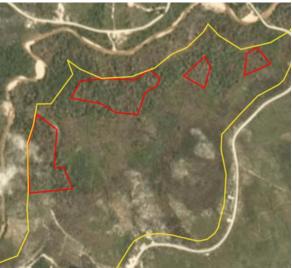

## PT Ketapang Agro Lestari Concession location: (-0.876,115.89)

| Deforestation and/or peat development |                       |                             |                                    |                                          |                                |  |  |  |  |
|---------------------------------------|-----------------------|-----------------------------|------------------------------------|------------------------------------------|--------------------------------|--|--|--|--|
| Report                                | Deforestation<br>(ha) | Peat<br>development<br>(ha) | Peat forest<br>development<br>(ha) | Clearance<br>prep/Stacking<br>lines (ha) | Time period                    |  |  |  |  |
| Report 21                             | 8                     | -                           | -                                  | -                                        | August 1 – October<br>24, 2019 |  |  |  |  |

Satellite imagery (see below) shows that between August 1, 2019 and October 24, 2019 a total of 8 hectares of forest were cleared in the PT Ketapang Agro Lestari concession. (Imagery © 2019 Planet Labs Inc.)

#### Alert Imagery (before and after satellite images)

Clearance location: (-0.947, 115.871)

Date: August 1, 2019