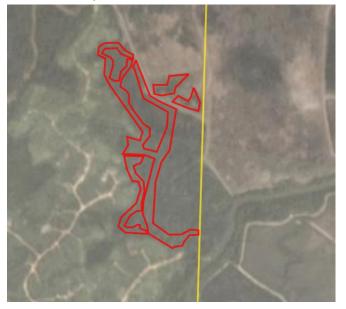

| Group: Makin<br>PT Cipta Karsa Kahuripan<br>Concession location: (-1.991, 110.298) |                       |                             |                                    |                                          |                                    |  |  |  |
|------------------------------------------------------------------------------------|-----------------------|-----------------------------|------------------------------------|------------------------------------------|------------------------------------|--|--|--|
| Deforestation and/or peat development                                              |                       |                             |                                    |                                          |                                    |  |  |  |
| Report                                                                             | Deforestation<br>(ha) | Peat<br>development<br>(ha) | Peat forest<br>development<br>(ha) | Clearance<br>prep/Stacking<br>lines (ha) | Time period                        |  |  |  |
| Report 21                                                                          | 79                    | -                           | -                                  |                                          | February 25 –<br>September 6, 2019 |  |  |  |
| Report 21                                                                          | 79                    | -                           | -                                  |                                          |                                    |  |  |  |

Satellite imagery (see below) shows that between February 25, 2019 and September 6, 2019 a total of 79 hectares of forest were cleared in the PT Cipta Karsa Kahuripan concession. (Imagery © 2019 Planet Labs Inc.)

#### Alert Imagery (before and after satellite images)

Clearance location: (-1.955, 110.299)

Date: February 25, 2019

Clearance location: (-2.001, 110.245) Date: February 25, 2019

Date: September 6, 2019

Date: September 6, 2019