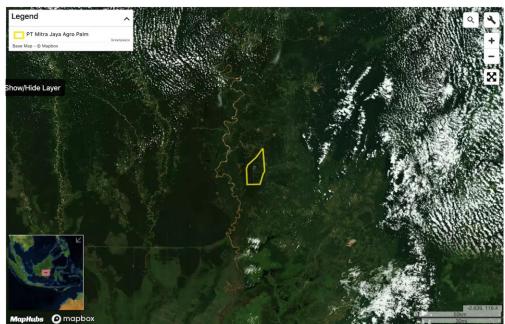

## **Group: Golden Plantation Tbk**

PT Mitra Jaya Agro Palm

| Concession location: | : (-1.812, 114.98) |
|----------------------|--------------------|
|                      |                    |

| Deforestation and/or peat development |                       |                             |                                    |                                          |                                  |  |  |  |
|---------------------------------------|-----------------------|-----------------------------|------------------------------------|------------------------------------------|----------------------------------|--|--|--|
| Report                                | Deforestation<br>(ha) | Peat<br>development<br>(ha) | Peat forest<br>development<br>(ha) | Clearance<br>prep/Stacking<br>lines (ha) | Time period                      |  |  |  |
| Report 21                             | 3                     | -                           | 122                                | 30                                       | April 22 – September<br>23, 2019 |  |  |  |

Satellite imagery (see below) shows that between April 22, 2019 and September 23, 2019 a total of 3 hectares of forest (mineral soils) were cleared, 122 hectares of peat forest were cleared, and 30 hectares were prepared for clearance in the PT Mitra Jaya Agro Palm concession. (Imagery © 2019 Planet Labs Inc.).