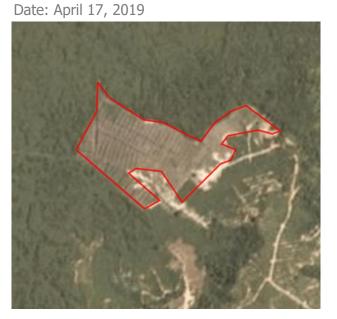

## Rimbunan Sawit Sdn Bhd (Simunjan Estate)

Concession location: (1.267, 110.868)

| Deforestatio | Deforestation and/or peat development             |   |                                    |                                          |                                    |  |  |  |  |  |  |
|--------------|---------------------------------------------------|---|------------------------------------|------------------------------------------|------------------------------------|--|--|--|--|--|--|
| Report       | Deforestation<br>(ha) Peat<br>development<br>(ha) |   | Peat forest<br>development<br>(ha) | Clearance<br>prep/Stacking<br>lines (ha) | Time period                        |  |  |  |  |  |  |
| Report 21    | 12                                                | - | -                                  | -                                        | Sept. 22, 2018 – April<br>17, 2019 |  |  |  |  |  |  |

Satellite imagery (see below) shows that between September 22, 2018 and April 17, 2019 a total of 12 hectares of forest were cleared in the DDB Bewan Plantation Sdn Bhd concession. (Imagery © 2019 Planet Labs Inc.)

#### Alert Imagery (before and after satellite images)

Clearance location: (1.267, 110.868)

Date: September 22, 2018