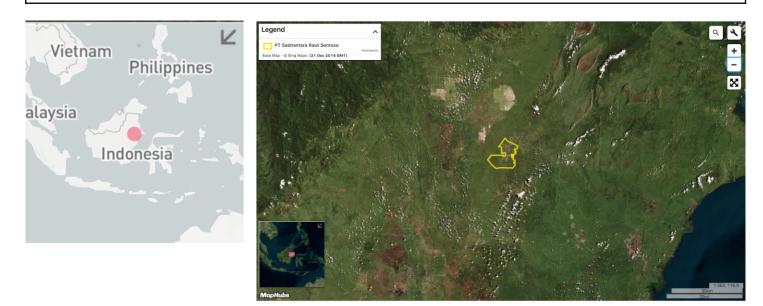

## **Group: Dhanistha Surya Nusantara**

PT Sabhantara Rawi Sentosa

Concession location: (0.929, 117.031)

| Deforestation and/or peat development |                       |                             |                                    |                                          |                                   |  |  |  |
|---------------------------------------|-----------------------|-----------------------------|------------------------------------|------------------------------------------|-----------------------------------|--|--|--|
| Report                                | Deforestation<br>(ha) | Peat<br>development<br>(ha) | Peat forest<br>development<br>(ha) | Clearance<br>prep/Stacking<br>lines (ha) | Time period                       |  |  |  |
| Report 21                             | 146                   | -                           | -                                  | -                                        | February 28 – October<br>25, 2019 |  |  |  |