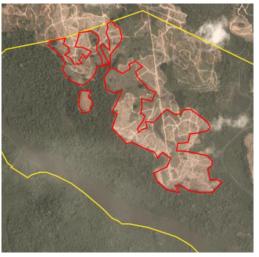

## **Group: Golden Plantation Tbk**

PT Mitra Jaya Agro Palm

| Concession location: | : (-1.812, 114.98) |
|----------------------|--------------------|
|                      |                    |

| Deforestation and/or peat development |                       |                             |                                    |                                          |                                  |  |  |  |
|---------------------------------------|-----------------------|-----------------------------|------------------------------------|------------------------------------------|----------------------------------|--|--|--|
| Report                                | Deforestation<br>(ha) | Peat<br>development<br>(ha) | Peat forest<br>development<br>(ha) | Clearance<br>prep/Stacking<br>lines (ha) | Time period                      |  |  |  |
| Report 21                             | 3                     | -                           | 122                                | 30                                       | April 22 – September<br>23, 2019 |  |  |  |

Satellite imagery (see below) shows that between April 22, 2019 and September 23, 2019 a total of 3 hectares of forest (mineral soils) were cleared, 122 hectares of peat forest were cleared, and 30 hectares were prepared for clearance in the PT Mitra Jaya Agro Palm concession. (Imagery © 2019 Planet Labs Inc.).

#### Alert Imagery (before and after satellite images)

Clearance location: (-1.797, 114.94)

Date: April 22, 2019

Clearance location: (-1.897, 114.943) Date: April 22, 2019

Date: September 23, 2019

Date: September 23, 2019