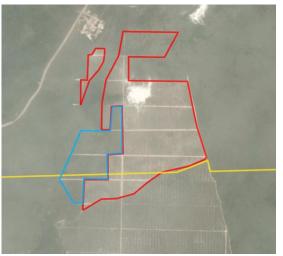

### DDB Bawan Plantation Sdn Bhd

Concession location: (coordinates not currently known)

| Deforestation and/or peat development                                                                                                                                           |                                              |                             |                                    |                                          |             |  |  |  |  |  |
|---------------------------------------------------------------------------------------------------------------------------------------------------------------------------------|----------------------------------------------|-----------------------------|------------------------------------|------------------------------------------|-------------|--|--|--|--|--|
| Report                                                                                                                                                                          | Deforestation<br>(ha)                        | Peat<br>development<br>(ha) | Peat forest<br>development<br>(ha) | Clearance<br>prep/Stacking<br>lines (ha) | Time period |  |  |  |  |  |
| Report 21                                                                                                                                                                       | 1 - Not assessed Not assessed - Not assessed |                             |                                    |                                          |             |  |  |  |  |  |
| Double Dynasty has recently started developing peatland areas within the DDB Bawan Plantation Sdn Bhd concession in the Bawan area of Sarawak (Lot 35 Block 13 Bawan District). |                                              |                             |                                    |                                          |             |  |  |  |  |  |

#### **Case notes**

DDB Bawan Plantation Sdn Bhd has recently been reported to have acquired a permit to plant 34,000 hectares of Native Community Rights (NCR)-owned peatland in Mukah, Sarawak. The indigenous communities have filed a report to the police, which states:

*`On 28/06/2019 at approximately 0900 hrs at Sungai Bawan Balingian Temuda Land owned by Tr. Muli Anak Lingir, Tr. Juti Anak Maga, Umput Anak Blaja and other residents of several longhouses in Sg Bawan Balingian area have discovered the land has been invaded by DDB Bawan Plantation Sdn Bhd. Fruit gardens, herbs, rubber gardens, fish nets (moss), traps and forest resources such as rattan, medicines and so on have been destroyed by DDB Bawan Plantation Sdn Bhd. Bawan were closed by DDB Bawan Plantation Sdn Bhd. Bawan has been closed by DDB Bawan Plantation Sdn Bhd. Residents of longhouses have lost access to orchards and searched for sources of life in the Bawan River. This report is for further action by the parties.'* 