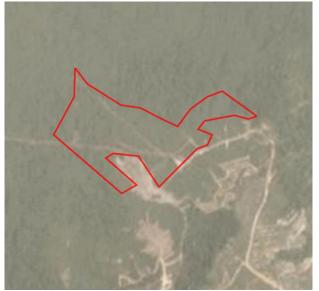

## Rimbunan Sawit Sdn Bhd (Simunjan Estate)

Concession location: (1.267, 110.868)

| Deforestatio | Deforestation and/or peat development             |   |                                    |                                          |                                    |  |  |  |  |  |  |
|--------------|---------------------------------------------------|---|------------------------------------|------------------------------------------|------------------------------------|--|--|--|--|--|--|
| Report       | Deforestation<br>(ha) Peat<br>development<br>(ha) |   | Peat forest<br>development<br>(ha) | Clearance<br>prep/Stacking<br>lines (ha) | Time period                        |  |  |  |  |  |  |
| Report 21    | 12                                                | - | -                                  | -                                        | Sept. 22, 2018 – April<br>17, 2019 |  |  |  |  |  |  |

Satellite imagery (see below) shows that between September 22, 2018 and April 17, 2019 a total of 12 hectares of forest were cleared in the DDB Bewan Plantation Sdn Bhd concession. (Imagery © 2019 Planet Labs Inc.)

#### Alert Imagery (before and after satellite images)

Clearance location: (1.267, 110.868)

Date: September 22, 2018