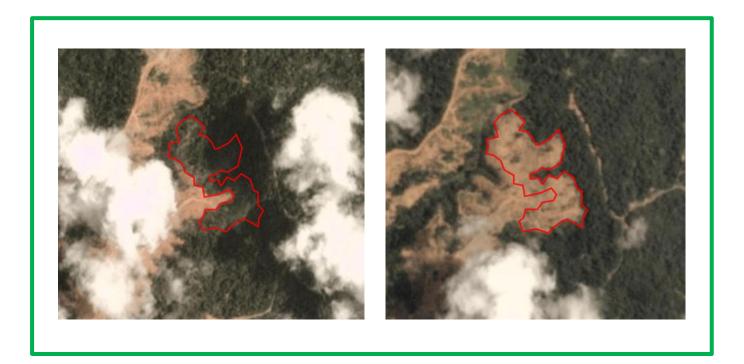

Satellite imagery (see below) shows that between February 28, 2019 and October 25, 2019 a total of 146 hectares of forest were cleared in the PT Sabhantara Rawi Sentosa concession. (Imagery © 2019 Planet Labs Inc.)

#### **Alert Imagery (before and after satellite images)** Clearance location: (0.94, 117.043)

Date: February 28, 2019

Clearance location: (0.948, 117.004) Date: February 28, 2019

Date: October 25, 2019

Date: October 25, 2019