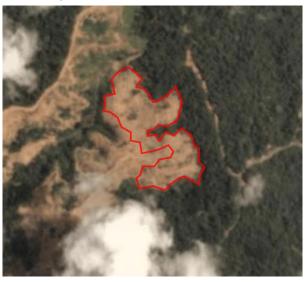

| Group: Makin<br>PT Cipta Karsa Kahuripan<br>Concession location: (-1.991, 110.298) |                       |                             |                                    |                                          |                                    |  |  |  |
|------------------------------------------------------------------------------------|-----------------------|-----------------------------|------------------------------------|------------------------------------------|------------------------------------|--|--|--|
| Deforestation and/or peat development                                              |                       |                             |                                    |                                          |                                    |  |  |  |
| Report                                                                             | Deforestation<br>(ha) | Peat<br>development<br>(ha) | Peat forest<br>development<br>(ha) | Clearance<br>prep/Stacking<br>lines (ha) | Time period                        |  |  |  |
| Report 21                                                                          | 79                    | -                           | -                                  |                                          | February 25 –<br>September 6, 2019 |  |  |  |
| Report 21                                                                          | 79                    | -                           | -                                  |                                          |                                    |  |  |  |

Satellite imagery (see below) shows that between February 25, 2019 and September 6, 2019 a total of 79 hectares of forest were cleared in the PT Cipta Karsa Kahuripan concession. (Imagery © 2019 Planet Labs Inc.)

#### Alert Imagery (before and after satellite images)

Clearance location: (-1.955, 110.299)

Date: February 25, 2019

Clearance location: (-2.001, 110.245) Date: February 25, 2019

Date: September 6, 2019

Date: September 6, 2019