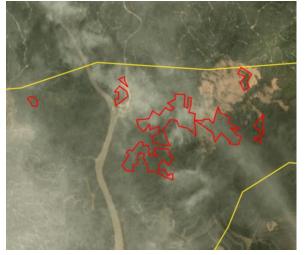

## PT Ketapang Agro Lestari Concession location: (-0.876,115.89)

| Deforestation and/or peat development |                       |                             |                                    |                                          |                                |  |  |  |  |
|---------------------------------------|-----------------------|-----------------------------|------------------------------------|------------------------------------------|--------------------------------|--|--|--|--|
| Report                                | Deforestation<br>(ha) | Peat<br>development<br>(ha) | Peat forest<br>development<br>(ha) | Clearance<br>prep/Stacking<br>lines (ha) | Time period                    |  |  |  |  |
| Report 21                             | 8                     | -                           | -                                  | -                                        | August 1 – October<br>24, 2019 |  |  |  |  |

Satellite imagery (see below) shows that between August 1, 2019 and October 24, 2019 a total of 8 hectares of forest were cleared in the PT Ketapang Agro Lestari concession. (Imagery © 2019 Planet Labs Inc.)

#### Alert Imagery (before and after satellite images)

Clearance location: (-0.947, 115.871)

Date: August 1, 2019