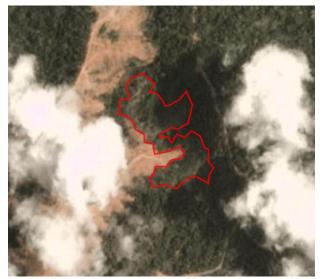

## Group: QL Resources Bhd PT Pipit Mutiara Indah

Concession location: (3.276, 117.173)

| Deforestation and/or peat development |                       |                             |                                    |                                          |                                 |  |  |  |
|---------------------------------------|-----------------------|-----------------------------|------------------------------------|------------------------------------------|---------------------------------|--|--|--|
| Report                                | Deforestation<br>(ha) | Peat<br>development<br>(ha) | Peat forest<br>development<br>(ha) | Clearance<br>prep/Stacking<br>lines (ha) | Time period                     |  |  |  |
| Report 21                             | 50                    | -                           | -                                  | -                                        | January 3 – October<br>20, 2019 |  |  |  |

Satellite imagery (see below) shows that between January 3, 2019 and October 20, 2019 a total of 50 hectares were prepared for clearing (stacking lines) in the PT Pipit Mutiara Indah concession. (Imagery © 2019 Planet Labs Inc.)

#### Alert Imagery (before and after satellite images) Clearance location: (3.287, 117.129)

Date: January 3, 2019

Clearance location: (3.279, 117.175) Date: January 3, 2019

Date: October 20, 2019

Date: October 20, 2019