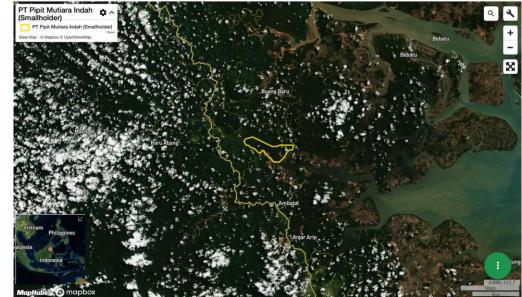

## Group: QL Resources Bhd PT Pipit Mutiara Indah

Concession location: (3.276, 117.173)

| Deforestation and/or peat development |                       |                             |                                    |                                          |                                 |  |  |  |
|---------------------------------------|-----------------------|-----------------------------|------------------------------------|------------------------------------------|---------------------------------|--|--|--|
| Report                                | Deforestation<br>(ha) | Peat<br>development<br>(ha) | Peat forest<br>development<br>(ha) | Clearance<br>prep/Stacking<br>lines (ha) | Time period                     |  |  |  |
| Report 21                             | 50                    | -                           | -                                  | -                                        | January 3 – October<br>20, 2019 |  |  |  |

Satellite imagery (see below) shows that between January 3, 2019 and October 20, 2019 a total of 50 hectares were prepared for clearing (stacking lines) in the PT Pipit Mutiara Indah concession. (Imagery © 2019 Planet Labs Inc.)

## **Ownership Information**

PT Pipit Mutiara Indah is part of the QL Resources Bhd.<sup>7</sup>

<sup>7.</sup> QL Resources Bhd, Annual Report 2019. http://ql.listedcompany.com/misc/ar2019.pdf

| Supply Chain Links: Traders | ААК | ADM | KLK | Wilmar |
|-----------------------------|-----|-----|-----|--------|
| PT Pipit Mutiara Indah      | Х   | Х   | Х   |        |
| QL Resources Bhd            | х   | x   | х   | x      |