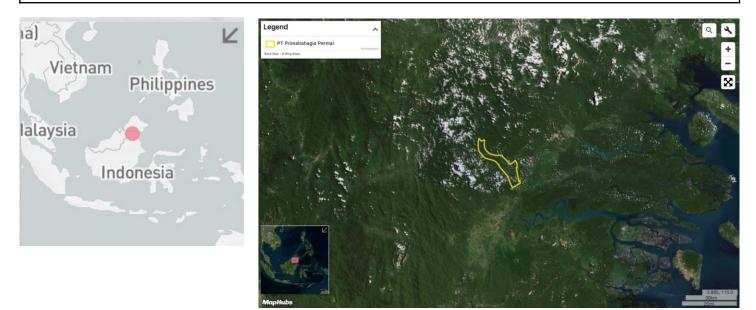

## **Group: Low Yat** PT Prima Bahagiapermai Sejati Concession location: (3.895, 116.619)

| Deforestation and/or peat development |                       |                             |                                    |                                          |                             |  |  |  |  |
|---------------------------------------|-----------------------|-----------------------------|------------------------------------|------------------------------------------|-----------------------------|--|--|--|--|
| Report                                | Deforestation<br>(ha) | Peat<br>development<br>(ha) | Peat forest<br>development<br>(ha) | Clearance<br>prep/Stacking<br>lines (ha) | Time period                 |  |  |  |  |
| Report 21                             | 12                    | -                           | -                                  | -                                        | March 31 – Sept. 5,<br>2019 |  |  |  |  |

#### **Ownership Information**

PT Prima Bahagia<br/>permai Sejati is owned through Low Yat Holdings Sdn Bhd, which is held by the Low family members.<br/>  $^{\rm 5}$ 