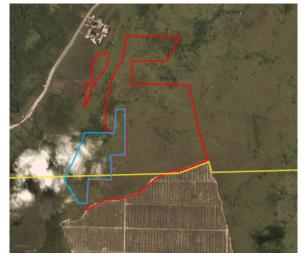

#### Alert Imagery (before and after satellite images)

Clearance location: (-1.797, 114.94)

Date: April 22, 2019

Clearance location: (-1.897, 114.943) Date: April 22, 2019

Date: September 23, 2019

Date: September 23, 2019