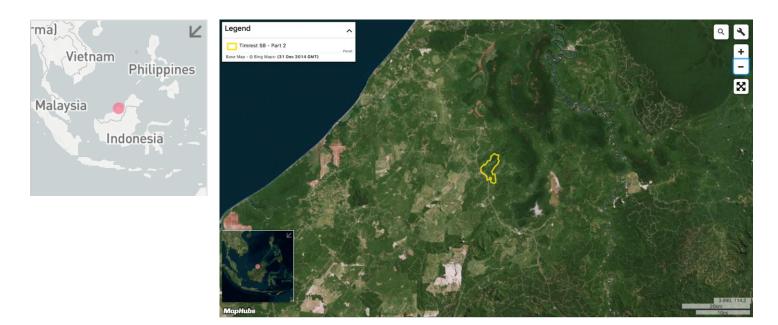

| Group: Rimbunan Hijau<br>Timrest Sdn Bhd<br>Concession location: (3.879. 114.125) |                                                                                                    |             |  |  |  |  |  |  |  |
|-----------------------------------------------------------------------------------|----------------------------------------------------------------------------------------------------|-------------|--|--|--|--|--|--|--|
| Deforestatio                                                                      | on and/or peat d                                                                                   | evelopment  |  |  |  |  |  |  |  |
| Report                                                                            | Deforestation<br>(ha)                                                                              | Time period |  |  |  |  |  |  |  |
| Report 21 15 - - - May 11 – Sept. 24, 2019                                        |                                                                                                    |             |  |  |  |  |  |  |  |
| Satellite imag                                                                    | Satellite imagery (see below) shows that between May 11, 2019 and September 24, 2019 a total of 15 |             |  |  |  |  |  |  |  |

### **Ownership Information**

Timrest Sdn Bhd is part of the Rimbunan Hijau Group, through Rimbunan Sawit Bhd. Timrest Sdn Bhd for Timbrest Sdn Bhd. $^{12}$ 

<sup>12.</sup> Company profile from Company Commission Malaysia