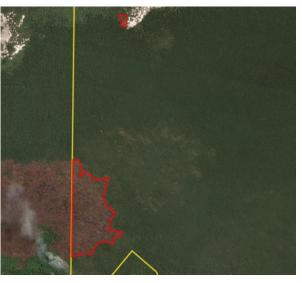

## Group: QL Resources Bhd PT Pipit Mutiara Indah

Concession location: (3.276, 117.173)

| Deforestation and/or peat development |                       |                             |                                    |                                          |                                 |  |  |  |
|---------------------------------------|-----------------------|-----------------------------|------------------------------------|------------------------------------------|---------------------------------|--|--|--|
| Report                                | Deforestation<br>(ha) | Peat<br>development<br>(ha) | Peat forest<br>development<br>(ha) | Clearance<br>prep/Stacking<br>lines (ha) | Time period                     |  |  |  |
| Report 21                             | 50                    | -                           | -                                  | -                                        | January 3 – October<br>20, 2019 |  |  |  |

Satellite imagery (see below) shows that between January 3, 2019 and October 20, 2019 a total of 50 hectares were prepared for clearing (stacking lines) in the PT Pipit Mutiara Indah concession. (Imagery © 2019 Planet Labs Inc.)

#### Alert Imagery (before and after satellite images) Clearance location: (3.287, 117.129)

Date: January 3, 2019

Clearance location: (3.279, 117.175) Date: January 3, 2019

Date: October 20, 2019

Date: October 20, 2019