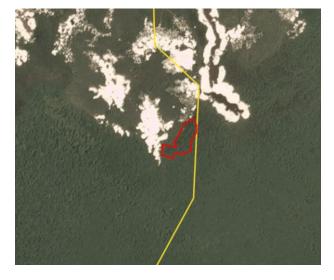

| Group: Makin<br>PT Cipta Karsa Kahuripan<br>Concession location: (-1.991, 110.298) |                       |                             |                                    |                                          |                                    |  |  |  |
|------------------------------------------------------------------------------------|-----------------------|-----------------------------|------------------------------------|------------------------------------------|------------------------------------|--|--|--|
| Deforestation and/or peat development                                              |                       |                             |                                    |                                          |                                    |  |  |  |
| Report                                                                             | Deforestation<br>(ha) | Peat<br>development<br>(ha) | Peat forest<br>development<br>(ha) | Clearance<br>prep/Stacking<br>lines (ha) | Time period                        |  |  |  |
| Report 21                                                                          | 79                    | -                           | -                                  |                                          | February 25 –<br>September 6, 2019 |  |  |  |
| Report 21                                                                          | 79                    | -                           | -                                  |                                          |                                    |  |  |  |

#### Alert Imagery (before and after satellite images)

Clearance location: (-1.955, 110.299)

Date: February 25, 2019

Clearance location: (-2.001, 110.245) Date: February 25, 2019

Date: September 6, 2019

Date: September 6, 2019