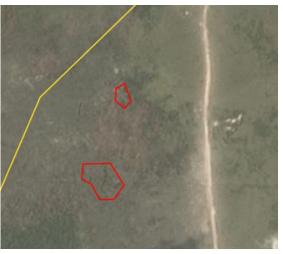

## **Group: Low Yat** PT Prima Bahagiapermai Sejati Concession location: (3.895, 116.619)

| Deforestation and/or peat development |                       |                             |                                    |                                          |                             |  |  |  |  |
|---------------------------------------|-----------------------|-----------------------------|------------------------------------|------------------------------------------|-----------------------------|--|--|--|--|
| Report                                | Deforestation<br>(ha) | Peat<br>development<br>(ha) | Peat forest<br>development<br>(ha) | Clearance<br>prep/Stacking<br>lines (ha) | Time period                 |  |  |  |  |
| Report 21                             | 12                    | -                           | -                                  | -                                        | March 31 – Sept. 5,<br>2019 |  |  |  |  |

Satellite imagery (see below) shows that between March 31, 2019 and September 5, 2019 a total of 12 hectares of forest were cleared in the PT Prima Bahagiapermai Sejati concession. (Imagery © 2019 Planet Labs Inc.)

#### Alert Imagery (before and after satellite images) Clearance location: (-3.819, 116.686)

Date: March 31, 2019

Date: September 5, 2019