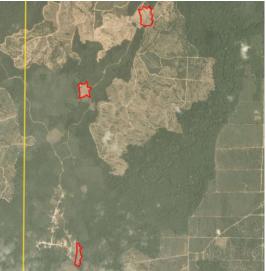

Satellite imagery (see below) shows that between January 6, 2019 – October 11, 2019 a total of 17 hectares of forest were cleared in the PT Bulungan Surya Mas Pratama. (Imagery © 2019 Planet Labs Inc.)

#### **Alert Imagery (before and after satellite images)** Clearance location: (-1.955, 110.299)

#### Date: January 6, 2019

Clearance location: (3.366, 117.274) Date: January 6, 2019

Date: October 11, 2019