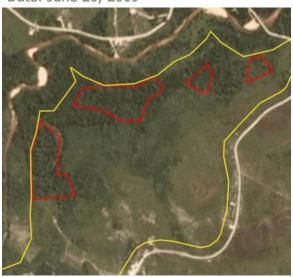

## **Group: Golden Plantation Tbk**

PT Mitra Jaya Agro Palm

| Concession location: | : (-1.812, 114.98) |
|----------------------|--------------------|
|                      |                    |

| Deforestation and/or peat development |                       |                             |                                    |                                          |                                  |  |  |  |
|---------------------------------------|-----------------------|-----------------------------|------------------------------------|------------------------------------------|----------------------------------|--|--|--|
| Report                                | Deforestation<br>(ha) | Peat<br>development<br>(ha) | Peat forest<br>development<br>(ha) | Clearance<br>prep/Stacking<br>lines (ha) | Time period                      |  |  |  |
| Report 21                             | 3                     | -                           | 122                                | 30                                       | April 22 – September<br>23, 2019 |  |  |  |

Satellite imagery (see below) shows that between April 22, 2019 and September 23, 2019 a total of 3 hectares of forest (mineral soils) were cleared, 122 hectares of peat forest were cleared, and 30 hectares were prepared for clearance in the PT Mitra Jaya Agro Palm concession. (Imagery © 2019 Planet Labs Inc.).

#### Alert Imagery (before and after satellite images)

Clearance location: (-1.797, 114.94)

Date: April 22, 2019

Clearance location: (-1.897, 114.943) Date: April 22, 2019

Date: September 23, 2019

Date: September 23, 2019