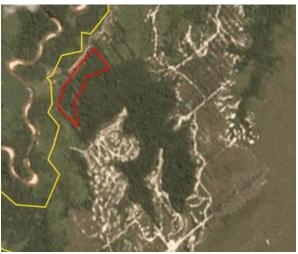

## PT Ketapang Agro Lestari Concession location: (-0.876,115.89)

| Deforestation and/or peat development |                       |                             |                                    |                                          |                                |  |  |  |  |
|---------------------------------------|-----------------------|-----------------------------|------------------------------------|------------------------------------------|--------------------------------|--|--|--|--|
| Report                                | Deforestation<br>(ha) | Peat<br>development<br>(ha) | Peat forest<br>development<br>(ha) | Clearance<br>prep/Stacking<br>lines (ha) | Time period                    |  |  |  |  |
| Report 21                             | 8                     | -                           | -                                  | -                                        | August 1 – October<br>24, 2019 |  |  |  |  |

Satellite imagery (see below) shows that between August 1, 2019 and October 24, 2019 a total of 8 hectares of forest were cleared in the PT Ketapang Agro Lestari concession. (Imagery © 2019 Planet Labs Inc.)

#### Alert Imagery (before and after satellite images)

Clearance location: (-0.947, 115.871)

Date: August 1, 2019