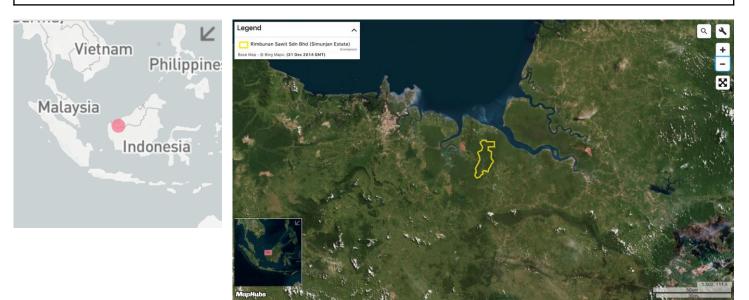

## Group: Rimbunan Hijau

## Rimbunan Sawit Sdn Bhd (Simunjan Estate)

Concession location: (1.267, 110.868)

| Deforestatio | Deforestation and/or peat development             |   |                                    |                                          |                                    |  |  |  |  |  |  |
|--------------|---------------------------------------------------|---|------------------------------------|------------------------------------------|------------------------------------|--|--|--|--|--|--|
| Report       | Deforestation<br>(ha) Peat<br>development<br>(ha) |   | Peat forest<br>development<br>(ha) | Clearance<br>prep/Stacking<br>lines (ha) | Time period                        |  |  |  |  |  |  |
| Report 21    | 12                                                | - | -                                  | -                                        | Sept. 22, 2018 – April<br>17, 2019 |  |  |  |  |  |  |

Satellite imagery (see below) shows that between September 22, 2018 and April 17, 2019 a total of 12 hectares of forest were cleared in the DDB Bewan Plantation Sdn Bhd concession. (Imagery © 2019 Planet Labs Inc.)

#### Alert Imagery (before and after satellite images)

Clearance location: (1.267, 110.868)

Date: September 22, 2018

## **Ownership Information**

Rimbunan Sawit Sdn Bhd (Simunjan Estate) is part of the Rimbunan Hijau Group.<sup>13</sup>

<sup>13.</sup> Rimbunan Sawit website. www.rsb.com.my/plantation.html

| Supply Chain<br>Links: Traders                 | AAK | ADM | BLD | Cargill | IOI | Olam | Sime<br>Darby | Wilmar |
|------------------------------------------------|-----|-----|-----|---------|-----|------|---------------|--------|
| Rimbunan Sawit<br>Sdn Bhd (Simunjan<br>Estate) |     |     |     |         |     |      |               |        |
| Rimbunan Hijau                                 | х   | x   | x   | x       | x   | x    | x             | x      |