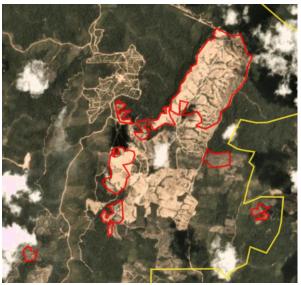

## PT Ketapang Agro Lestari Concession location: (-0.876,115.89)

| Deforestation and/or peat development |                       |                             |                                    |                                          |                                |  |  |  |  |
|---------------------------------------|-----------------------|-----------------------------|------------------------------------|------------------------------------------|--------------------------------|--|--|--|--|
| Report                                | Deforestation<br>(ha) | Peat<br>development<br>(ha) | Peat forest<br>development<br>(ha) | Clearance<br>prep/Stacking<br>lines (ha) | Time period                    |  |  |  |  |
| Report 21                             | 8                     | -                           | -                                  | -                                        | August 1 – October<br>24, 2019 |  |  |  |  |

Satellite imagery (see below) shows that between August 1, 2019 and October 24, 2019 a total of 8 hectares of forest were cleared in the PT Ketapang Agro Lestari concession. (Imagery © 2019 Planet Labs Inc.)

#### Alert Imagery (before and after satellite images)

Clearance location: (-0.947, 115.871)

Date: August 1, 2019