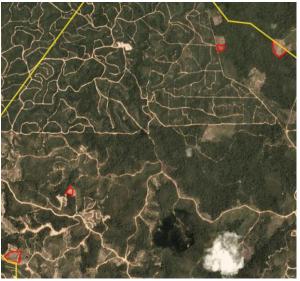

## PT Ketapang Agro Lestari Concession location: (-0.876,115.89)

| Deforestation and/or peat development |                       |                             |                                    |                                          |                                |  |  |  |  |
|---------------------------------------|-----------------------|-----------------------------|------------------------------------|------------------------------------------|--------------------------------|--|--|--|--|
| Report                                | Deforestation<br>(ha) | Peat<br>development<br>(ha) | Peat forest<br>development<br>(ha) | Clearance<br>prep/Stacking<br>lines (ha) | Time period                    |  |  |  |  |
| Report 21                             | 8                     | -                           | -                                  | -                                        | August 1 – October<br>24, 2019 |  |  |  |  |

Satellite imagery (see below) shows that between August 1, 2019 and October 24, 2019 a total of 8 hectares of forest were cleared in the PT Ketapang Agro Lestari concession. (Imagery © 2019 Planet Labs Inc.)

#### Alert Imagery (before and after satellite images)

Clearance location: (-0.947, 115.871)

Date: August 1, 2019