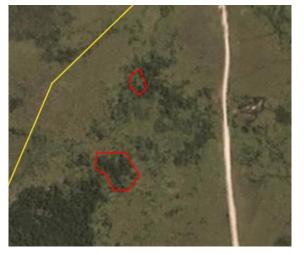

#### Alert Imagery (before and after satellite images)

Clearance location: (-1.797, 114.94)

Date: April 22, 2019

Clearance location: (-1.897, 114.943) Date: April 22, 2019

Date: September 23, 2019

Date: September 23, 2019