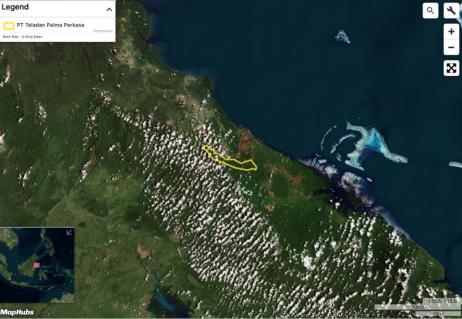

## Group: Teladan

PT Teladan Palma Perkasa Concession location: (1.529, 118.105)

| Deforestation and/or peat development |                       |                             |                                    |                                          |                                |  |  |  |  |
|---------------------------------------|-----------------------|-----------------------------|------------------------------------|------------------------------------------|--------------------------------|--|--|--|--|
| Report                                | Deforestation<br>(ha) | Peat<br>development<br>(ha) | Peat forest<br>development<br>(ha) | Clearance<br>prep/Stacking<br>lines (ha) | Time period                    |  |  |  |  |
| Report 21                             | 67                    | -                           | -                                  | -                                        | June 30 – September<br>4, 2019 |  |  |  |  |

Satellite imagery (see below) shows that between June 30, 2019 and September 4, 2019 a total of 67 hectares of forest were cleared in the PT Teladan Palma Perkasa concession. (Imagery © 2019 Planet Labs Inc.).

#### Alert Imagery (before and after satellite images)

Clearance location: (1.513, 118.129)

Date: June 30, 2019

Date: September 4, 2019