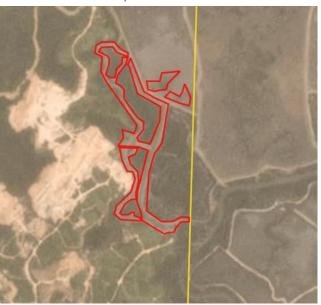

| Group: Makin<br>PT Cipta Karsa Kahuripan<br>Concession location: (-1.991, 110.298) |                       |                             |                                    |                                          |                                    |  |  |  |
|------------------------------------------------------------------------------------|-----------------------|-----------------------------|------------------------------------|------------------------------------------|------------------------------------|--|--|--|
| Deforestation and/or peat development                                              |                       |                             |                                    |                                          |                                    |  |  |  |
| Report                                                                             | Deforestation<br>(ha) | Peat<br>development<br>(ha) | Peat forest<br>development<br>(ha) | Clearance<br>prep/Stacking<br>lines (ha) | Time period                        |  |  |  |
| Report 21                                                                          | 79                    | -                           | -                                  |                                          | February 25 –<br>September 6, 2019 |  |  |  |
| Report 21                                                                          | 79                    | -                           | -                                  |                                          |                                    |  |  |  |

Satellite imagery (see below) shows that between February 25, 2019 and September 6, 2019 a total of 79 hectares of forest were cleared in the PT Cipta Karsa Kahuripan concession. (Imagery © 2019 Planet Labs Inc.)

#### Alert Imagery (before and after satellite images)

Clearance location: (-1.955, 110.299)

Date: February 25, 2019

Clearance location: (-2.001, 110.245) Date: February 25, 2019

Date: September 6, 2019

Date: September 6, 2019