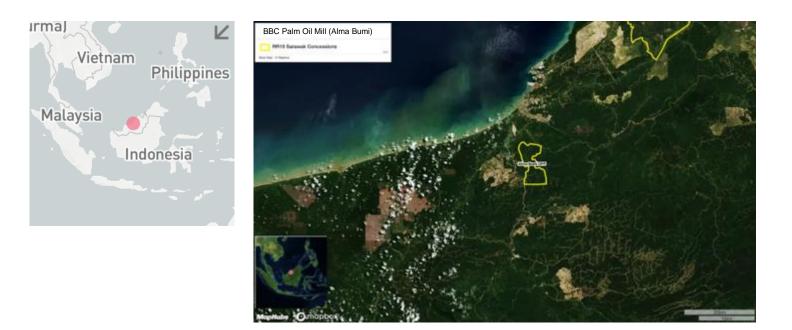

## **Group: BBC Holdings Sdn Bhd**

## Almabumi Plantation Sdn Bhd

Concession location: (3.037, 113.066)

| Deforestation and/or peat development |                       |                             |                                    |                                          |                               |  |  |  |  |
|---------------------------------------|-----------------------|-----------------------------|------------------------------------|------------------------------------------|-------------------------------|--|--|--|--|
| Report                                | Deforestation<br>(ha) | Peat<br>development<br>(ha) | Peat forest<br>development<br>(ha) | Clearance<br>prep/Stacking<br>lines (ha) | Time period                   |  |  |  |  |
| Report 19                             | 6                     | -                           | -                                  | -                                        | March 18 – August 10,<br>2019 |  |  |  |  |

Satellite imagery (see below) shows that between March 18, 2019 and August 10, 2019 a total of 6 hectares of forest were cleared in the Almabumi Plantation Sdn Bhd concession. (Imagery © 2019 Planet Labs Inc.)

### **Ownership Information**

Almabumi Plantation Sdn Bhd is part of the BBC Holdings Sdn Bhd.<sup>10</sup>

This concession was incorrectly attributed to Alam Bumi Sdn Bhd in Rapid Response report 19 and has therefore been revised and included in this report. However, Mighty Earth expects that palm oil traders who were linked to this case in report 19 would have picked up this discrepancy in their grievance verification process and therefore should have filed the grievance against BBC Holdings Sdn Bhd instead of Alam Bumi Sdn Bhd.