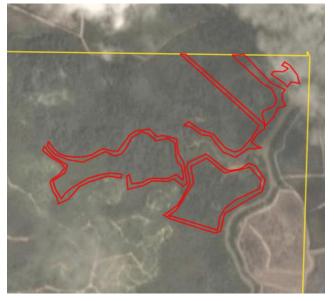

## **Group: Dhanistha Surya Nusantara**

PT Sabhantara Rawi Sentosa

Concession location: (0.929, 117.031)

| Deforestation and/or peat development |                       |                             |                                    |                                          |                                   |  |  |  |
|---------------------------------------|-----------------------|-----------------------------|------------------------------------|------------------------------------------|-----------------------------------|--|--|--|
| Report                                | Deforestation<br>(ha) | Peat<br>development<br>(ha) | Peat forest<br>development<br>(ha) | Clearance<br>prep/Stacking<br>lines (ha) | Time period                       |  |  |  |
| Report 21                             | 146                   | -                           | -                                  | -                                        | February 28 – October<br>25, 2019 |  |  |  |

Satellite imagery (see below) shows that between February 28, 2019 and October 25, 2019 a total of 146 hectares of forest were cleared in the PT Sabhantara Rawi Sentosa concession. (Imagery © 2019 Planet Labs Inc.)

#### **Alert Imagery (before and after satellite images)** Clearance location: (0.94, 117.043)

Date: February 28, 2019

Clearance location: (0.948, 117.004) Date: February 28, 2019

Date: October 25, 2019

Date: October 25, 2019