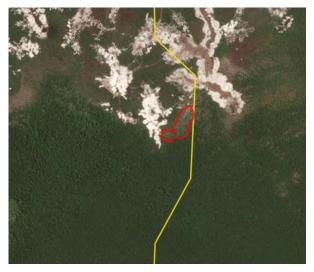

## Group: QL Resources Bhd PT Pipit Mutiara Indah

Concession location: (3.276, 117.173)

| Deforestation and/or peat development |                       |                             |                                    |                                          |                                 |  |  |  |
|---------------------------------------|-----------------------|-----------------------------|------------------------------------|------------------------------------------|---------------------------------|--|--|--|
| Report                                | Deforestation<br>(ha) | Peat<br>development<br>(ha) | Peat forest<br>development<br>(ha) | Clearance<br>prep/Stacking<br>lines (ha) | Time period                     |  |  |  |
| Report 21                             | 50                    | -                           | -                                  | -                                        | January 3 – October<br>20, 2019 |  |  |  |

Satellite imagery (see below) shows that between January 3, 2019 and October 20, 2019 a total of 50 hectares were prepared for clearing (stacking lines) in the PT Pipit Mutiara Indah concession. (Imagery © 2019 Planet Labs Inc.)

#### Alert Imagery (before and after satellite images) Clearance location: (3.287, 117.129)

Date: January 3, 2019

Clearance location: (3.279, 117.175) Date: January 3, 2019

Date: October 20, 2019

Date: October 20, 2019