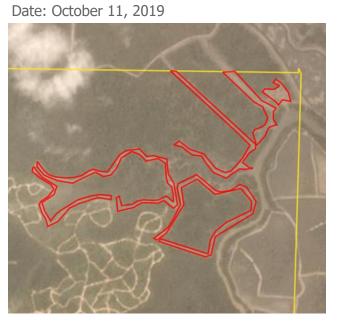

#### **Deforestation and/or peat development** Peat forest Peat Clearance Deforestation development prep/Stacking Report development Time period (ha) (ha) (ha) lines (ha) Jan 6 - October 11, Report 21 17 \_ 2019

Satellite imagery (see below) shows that between January 6, 2019 – October 11, 2019 a total of 17 hectares of forest were cleared in the PT Bulungan Surya Mas Pratama. (Imagery © 2019 Planet Labs Inc.)

#### Date: January 6, 2019

Clearance location: (3.366, 117.274) Date: January 6, 2019

Date: October 11, 2019