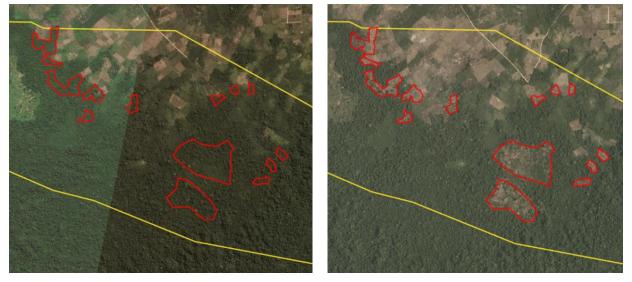

## Group: Teladan

PT Teladan Palma Perkasa Concession location: (1.529, 118.105)

| Deforestation and/or peat development |                       |                             |                                    |                                          |                                |  |  |  |  |
|---------------------------------------|-----------------------|-----------------------------|------------------------------------|------------------------------------------|--------------------------------|--|--|--|--|
| Report                                | Deforestation<br>(ha) | Peat<br>development<br>(ha) | Peat forest<br>development<br>(ha) | Clearance<br>prep/Stacking<br>lines (ha) | Time period                    |  |  |  |  |
| Report 21                             | 67                    | -                           | -                                  | -                                        | June 30 – September<br>4, 2019 |  |  |  |  |

Satellite imagery (see below) shows that between June 30, 2019 and September 4, 2019 a total of 67 hectares of forest were cleared in the PT Teladan Palma Perkasa concession. (Imagery © 2019 Planet Labs Inc.).

#### Alert Imagery (before and after satellite images)

Clearance location: (1.513, 118.129)

Date: June 30, 2019

Date: September 4, 2019