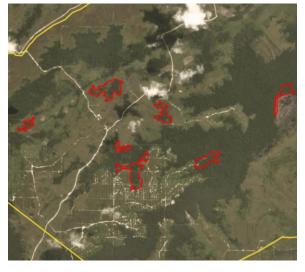

## **Group: Dhanistha Surya Nusantara**

PT Sabhantara Rawi Sentosa

Concession location: (0.929, 117.031)

| Deforestation and/or peat development |                       |                             |                                    |                                          |                                   |  |  |  |
|---------------------------------------|-----------------------|-----------------------------|------------------------------------|------------------------------------------|-----------------------------------|--|--|--|
| Report                                | Deforestation<br>(ha) | Peat<br>development<br>(ha) | Peat forest<br>development<br>(ha) | Clearance<br>prep/Stacking<br>lines (ha) | Time period                       |  |  |  |
| Report 21                             | 146                   | -                           | -                                  | -                                        | February 28 – October<br>25, 2019 |  |  |  |

Satellite imagery (see below) shows that between February 28, 2019 and October 25, 2019 a total of 146 hectares of forest were cleared in the PT Sabhantara Rawi Sentosa concession. (Imagery © 2019 Planet Labs Inc.)

#### **Alert Imagery (before and after satellite images)** Clearance location: (0.94, 117.043)

Date: February 28, 2019

Clearance location: (0.948, 117.004) Date: February 28, 2019

Date: October 25, 2019

Date: October 25, 2019