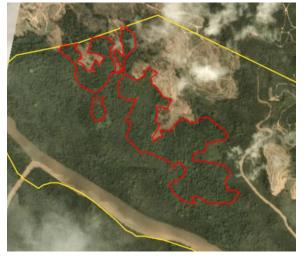

## **Group: Dhanistha Surya Nusantara**

PT Sabhantara Rawi Sentosa

Concession location: (0.929, 117.031)

| Deforestation and/or peat development |                       |                             |                                    |                                          |                                   |  |  |  |
|---------------------------------------|-----------------------|-----------------------------|------------------------------------|------------------------------------------|-----------------------------------|--|--|--|
| Report                                | Deforestation<br>(ha) | Peat<br>development<br>(ha) | Peat forest<br>development<br>(ha) | Clearance<br>prep/Stacking<br>lines (ha) | Time period                       |  |  |  |
| Report 21                             | 146                   | -                           | -                                  | -                                        | February 28 – October<br>25, 2019 |  |  |  |

Satellite imagery (see below) shows that between February 28, 2019 and October 25, 2019 a total of 146 hectares of forest were cleared in the PT Sabhantara Rawi Sentosa concession. (Imagery © 2019 Planet Labs Inc.)

#### **Alert Imagery (before and after satellite images)** Clearance location: (0.94, 117.043)

Date: February 28, 2019

Clearance location: (0.948, 117.004) Date: February 28, 2019

Date: October 25, 2019

Date: October 25, 2019