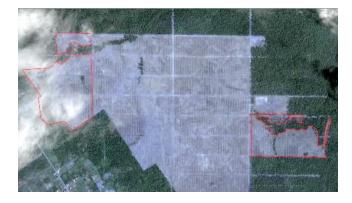

## HSA Group PT Kartika Cipta Pratama

PT Kartika Cipta Pratama is located in Boven Digoel Regency, West Kalimantan. The concession covers an area of 41,257 hectares<sup>2</sup>.

(Long 140°12'31.6"E, Lat 6°20'26.6"S)

Satellite imagery (see below) shows that between December 6, 2018 and January 11, 2019, a total of 286 hectares of forest were cleared in the PT Kartika Cipta Pratama concession. (Imagery © 2019 Planet Labs Inc & Sentinel-2).

Date: Dec 6, 2018

Date: Jan 11, 2019