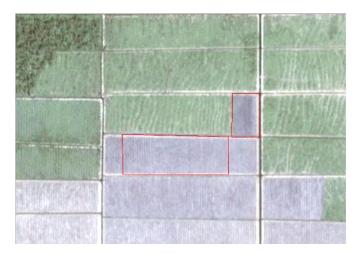

Satellite imagery (see below) shows that between December 18, 2018 and January 10, 2019, a total of 44 hectares of peat was developed in the PT Palem Segar Lestari concession - Area A and B. (Imagery © 2019 Planet).

Rapid Response Report - Page 9

Date: Dec 18, 2018 Area A

Date: Jan 10, 2019 Area A

Date: Dec 18, 2018 Area B

Date: Jan 10, 2019 Area B