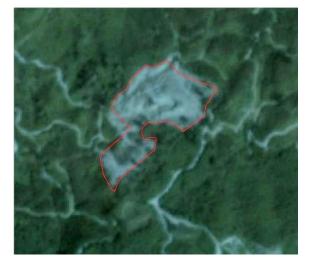

Satellite imagery (see below) shows that between November 28, 2018 and January 10, 2019, a total of 44 hectares of peat forest were cleared and an additional 65 hectares of peat was developed in the PT Kapuasindo Palm Industry concession. (Imagery © 2019 Planet & Sentinel-2).

Date: Nov 28, 2018

Date: Jan 10, 2019