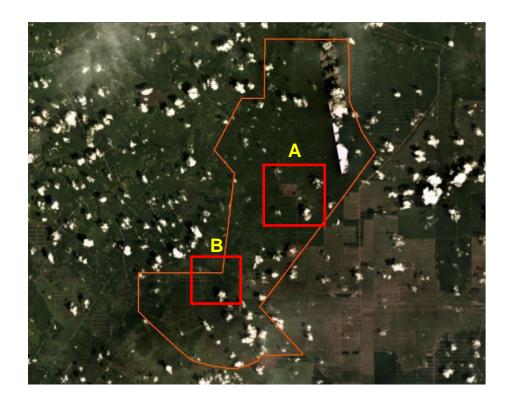

### Deforestation

| Report    | Deforestation<br>(ha) | Peat<br>development<br>(ha) | Peat forest<br>development<br>(ha) | Clearance<br>Prep/Stacking lines<br>(ha) | Time Period                                                     |
|-----------|-----------------------|-----------------------------|------------------------------------|------------------------------------------|-----------------------------------------------------------------|
| Report 5  | -                     | -                           | 143                                | -                                        | April 7 – June 14,<br>2018                                      |
| Report 7  | -                     | 91                          | -                                  | -                                        | June 14 – August<br>9, 2018                                     |
| Report 12 | -                     | 44                          | -                                  | -                                        | December 18,<br>2018 – January<br>10, 2019 (Area A<br>& Area B) |

Satellite imagery (see below) shows that between December 18, 2018 and January 10, 2019, a total of 44 hectares of peat was developed in the PT Palem Segar Lestari concession - Area A and B. (Imagery © 2019 Planet).

Rapid Response Report - Page 9

Date: Dec 18, 2018 Area A

Date: Jan 10, 2019 Area A

Date: Dec 18, 2018 Area B

Date: Jan 10, 2019 Area B