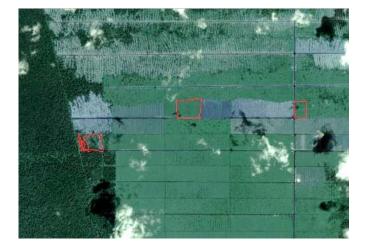

### Deforestation

| Report    | Deforestation<br>(ha) | Peat<br>development<br>(ha) | Peat forest<br>development<br>(ha) | Clearance<br>Prep/Stacking lines<br>(ha) | Time Period                                                     |
|-----------|-----------------------|-----------------------------|------------------------------------|------------------------------------------|-----------------------------------------------------------------|
| Report 5  | -                     | -                           | 143                                | -                                        | April 7 – June 14,<br>2018                                      |
| Report 7  | -                     | 91                          | -                                  | -                                        | June 14 – August<br>9, 2018                                     |
| Report 12 | -                     | 44                          | -                                  | -                                        | December 18,<br>2018 – January<br>10, 2019 (Area A<br>& Area B) |

Satellite imagery (see below) shows that between December 18, 2018 and January 10, 2019, a total of 44 hectares of peat was developed in the PT Palem Segar Lestari concession - Area A and B. (Imagery © 2019 Planet).

Rapid Response Report - Page 9

Date: Dec 18, 2018 Area A

Date: Jan 10, 2019 Area A

Date: Dec 18, 2018 Area B

Date: Jan 10, 2019 Area B