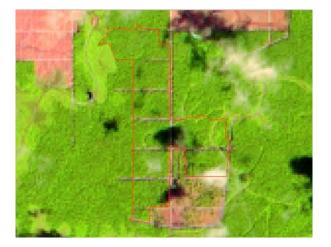

Satellite imagery (see below) shows that between November 28, 2018 and January 10, 2019, a total of 44 hectares of peat forest were cleared and an additional 65 hectares of peat was developed in the PT Kapuasindo Palm Industry concession. (Imagery © 2019 Planet & Sentinel-2).

Date: Nov 28, 2018

Date: Jan 10, 2019