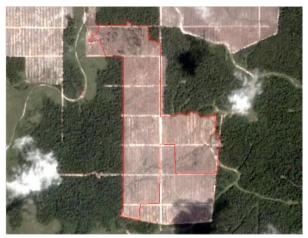

### Jaya Tiasa Holding Berhad (Rimbunan Hijau Group) LPF/0024

LPF/0024 is located in Belaga Regency, Sarawak. The concession covers an area of 110,220 hectares<sup>27.</sup> (Long 114°29'30.22"E, 1°56'58.34"N)

Satellite imagery (see below) shows that between November 3, 2018 to January 11, 2019 a total of 85 hectares of forest were cleared in LPF 0024 concession (Imagery © 2019 Planet Labs Inc.)

Alert Imagery (before and after satellite images) Date: November 3, 2018

Date: January 11, 2019