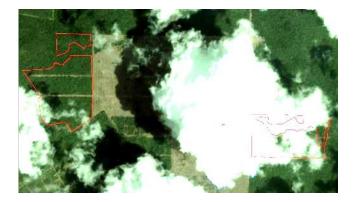

### PT Kapuasindo Palm Industry

PT Kapuasindo Palm Industry is located in Kapuas Hulu Regency, West Kalimantan. The concession covers an area of 18,443 hectares<sup>1</sup>.

(Long: 111°49'16.50"E, Lat: 0°46'42.77"N)

Satellite imagery (see below) shows that between November 28, 2018 and January 10, 2019, a total of 44 hectares of peat forest were cleared and an additional 65 hectares of peat was developed in the PT Kapuasindo Palm Industry concession. (Imagery © 2019 Planet & Sentinel-2).

Date: Nov 28, 2018

Date: Jan 10, 2019