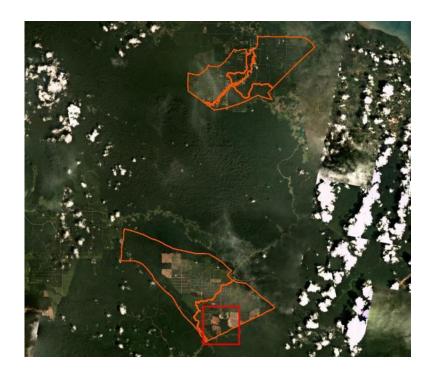

Satellite imagery (see below) shows that between November 28, 2018 and January 10, 2019, a total of 44 hectares of peat forest were cleared and an additional 65 hectares of peat was developed in the PT Kapuasindo Palm Industry concession. (Imagery © 2019 Planet & Sentinel-2).

Date: Nov 28, 2018

Date: Jan 10, 2019