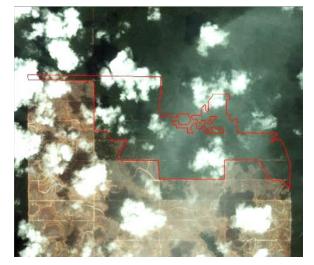

## Henan Jiujiu Chemical Co. Ltd. **PT Palem Segar Lestari**

PT Palem Segar Lestari is located in Nunukan Regency, North Kalimantan. The concession covers a total area of 14,433 hectares<sup>6.</sup> (Long 117°32'19.68"E, Lat 3°50'2.05"N)

Satellite imagery (see below) shows that between December 18, 2018 and January 10, 2019, a total of 44 hectares of peat was developed in the PT Palem Segar Lestari concession - Area A and B. (Imagery © 2019 Planet).

Rapid Response Report - Page 9

Date: Dec 18, 2018 Area A

Date: Jan 10, 2019 Area A

Date: Dec 18, 2018 Area B

Date: Jan 10, 2019 Area B