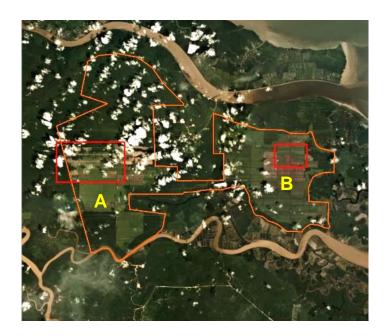

### Deforestation

| Report    | Deforestation<br>(ha) | Peat<br>development<br>(ha) | Peat forest<br>development<br>(ha) | Clearance<br>Prep/Stacking lines<br>(ha) | Time Period                                                     |
|-----------|-----------------------|-----------------------------|------------------------------------|------------------------------------------|-----------------------------------------------------------------|
| Report 5  | -                     | -                           | 143                                | -                                        | April 7 – June 14,<br>2018                                      |
| Report 7  | -                     | 91                          | -                                  | -                                        | June 14 – August<br>9, 2018                                     |
| Report 12 | -                     | 44                          | -                                  | -                                        | December 18,<br>2018 – January<br>10, 2019 (Area A<br>& Area B) |

Satellite imagery (see below) shows that between December 18, 2018 and January 10, 2019, a total of 44 hectares of peat was developed in the PT Palem Segar Lestari concession - Area A and B. (Imagery © 2019 Planet).

Rapid Response Report - Page 9

Date: Dec 18, 2018 Area A

Date: Jan 10, 2019 Area A

Date: Dec 18, 2018 Area B

Date: Jan 10, 2019 Area B