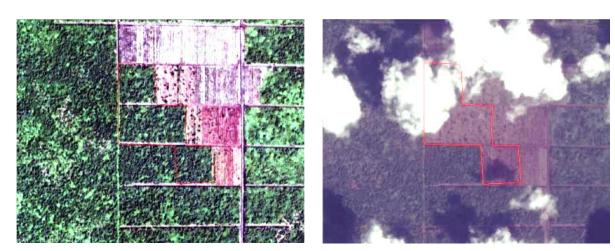

Satellite imagery (see below) shows that between November 28, 2018 and January 10, 2019, a total of 44 hectares of peat forest were cleared and an additional 65 hectares of peat was developed in the PT Kapuasindo Palm Industry concession. (Imagery © 2019 Planet & Sentinel-2).

Date: Nov 28, 2018

Date: Jan 10, 2019