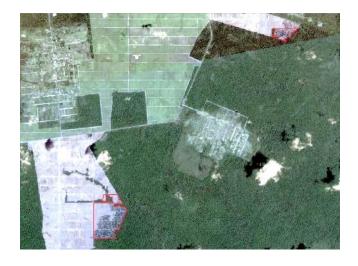

Satellite imagery (see below) shows that between November 28, 2018 and January 10, 2019, a total of 44 hectares of peat forest were cleared and an additional 65 hectares of peat was developed in the PT Kapuasindo Palm Industry concession. (Imagery © 2019 Planet & Sentinel-2).

Date: Nov 28, 2018

Date: Jan 10, 2019