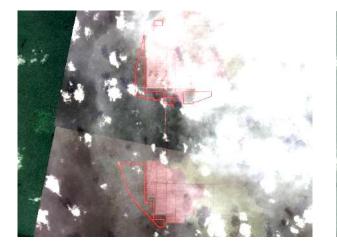

### Deforestation

| Report    | Deforestation<br>(ha) | Peat<br>development<br>(ha) | Peat forest<br>development<br>(ha) | Clearance<br>Prep/Stacking lines<br>(ha) | Time Period                                                     |
|-----------|-----------------------|-----------------------------|------------------------------------|------------------------------------------|-----------------------------------------------------------------|
| Report 5  | -                     | -                           | 143                                | -                                        | April 7 – June 14,<br>2018                                      |
| Report 7  | -                     | 91                          | -                                  | -                                        | June 14 – August<br>9, 2018                                     |
| Report 12 | -                     | 44                          | -                                  | -                                        | December 18,<br>2018 – January<br>10, 2019 (Area A<br>& Area B) |

Satellite imagery (see below) shows that between December 18, 2018 and January 10, 2019, a total of 44 hectares of peat was developed in the PT Palem Segar Lestari concession - Area A and B. (Imagery © 2019 Planet).

Rapid Response Report - Page 9

Date: Dec 18, 2018 Area A

Date: Jan 10, 2019 Area A

Date: Dec 18, 2018 Area B

Date: Jan 10, 2019 Area B