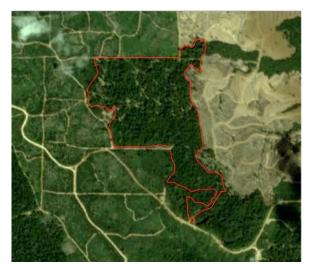

Satellite imagery (see below) shows that between December 6, 2018 and January 11, 2019, a total of 286 hectares of forest were cleared in the PT Kartika Cipta Pratama concession. (Imagery © 2019 Planet Labs Inc & Sentinel-2).

Date: Dec 6, 2018

Date: Jan 11, 2019