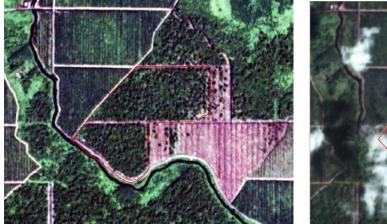

Satellite imagery (see below) shows that between December 4, 2018 and January 6, 2019, a total of 109 hectares of forest were cleared in Area A of the PT Internusa Jaya Sejahtera concession. Also, between December 11, 2018 and January 6, 2019, a total of 108 hectares of forest were cleared in Area B of the PT Internusa Jaya Sejahtera concession. (Imagery © 2019 Planet & Landsat 8 Imagery 2019).

Rapid Response Report - Page 15

Date: Dec 4, 2018 Area A

Date: Jan 6, 2019 Area A

Date: Dec 11, 2018 Area B

Date: Jan 6, 2019 Area B

Rapid Response Report - Page 16