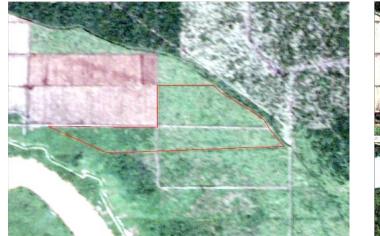

Satellite imagery (see below) shows that between November 28, 2018 and January 10, 2019, a total of 44 hectares of peat forest were cleared and an additional 65 hectares of peat was developed in the PT Kapuasindo Palm Industry concession. (Imagery © 2019 Planet & Sentinel-2).

Date: Nov 28, 2018

Date: Jan 10, 2019