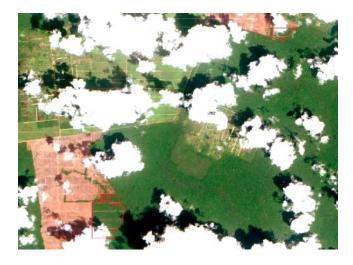

Satellite imagery (see below) shows that between November 28, 2018 and January 10, 2019, a total of 44 hectares of peat forest were cleared and an additional 65 hectares of peat was developed in the PT Kapuasindo Palm Industry concession. (Imagery © 2019 Planet & Sentinel-2).

Date: Nov 28, 2018

Date: Jan 10, 2019