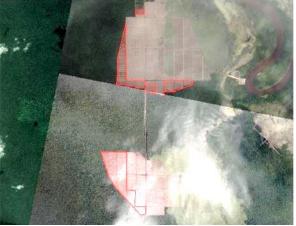

### Deforestation

| Report    | Deforestation<br>(ha) | Peat<br>development<br>(ha) | Peat forest<br>development<br>(ha) | Clearance<br>Prep/Stacking lines<br>(ha) | Time Period                                                     |
|-----------|-----------------------|-----------------------------|------------------------------------|------------------------------------------|-----------------------------------------------------------------|
| Report 5  | -                     | -                           | 143                                | -                                        | April 7 – June 14,<br>2018                                      |
| Report 7  | -                     | 91                          | -                                  | -                                        | June 14 – August<br>9, 2018                                     |
| Report 12 | -                     | 44                          | -                                  | -                                        | December 18,<br>2018 – January<br>10, 2019 (Area A<br>& Area B) |

Satellite imagery (see below) shows that between December 18, 2018 and January 10, 2019, a total of 44 hectares of peat was developed in the PT Palem Segar Lestari concession - Area A and B. (Imagery © 2019 Planet).

Rapid Response Report - Page 9

Date: Dec 18, 2018 Area A

Date: Jan 10, 2019 Area A

Date: Dec 18, 2018 Area B

Date: Jan 10, 2019 Area B