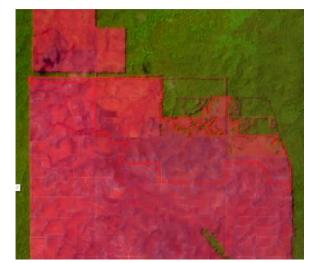

## Henan Jiujiu Chemical Co. Ltd. **PT Palem Segar Lestari**

PT Palem Segar Lestari is located in Nunukan Regency, North Kalimantan. The concession covers a total area of 14,433 hectares<sup>6.</sup> (Long 117°32'19.68"E, Lat 3°50'2.05"N)

Satellite imagery (see below) shows that between December 18, 2018 and January 10, 2019, a total of 44 hectares of peat was developed in the PT Palem Segar Lestari concession - Area A and B. (Imagery © 2019 Planet).

Rapid Response Report - Page 9

Date: Dec 18, 2018 Area A

Date: Jan 10, 2019 Area A

Date: Dec 18, 2018 Area B

Date: Jan 10, 2019 Area B