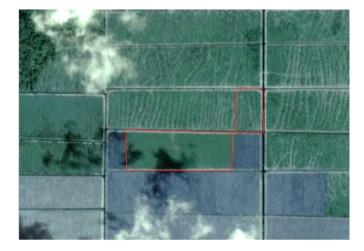

Satellite imagery (see below) shows that between December 18, 2018 and January 10, 2019, a total of 44 hectares of peat was developed in the PT Palem Segar Lestari concession - Area A and B. (Imagery © 2019 Planet).

Rapid Response Report - Page 9

Date: Dec 18, 2018 Area A

Date: Jan 10, 2019 Area A

Date: Dec 18, 2018 Area B

Date: Jan 10, 2019 Area B