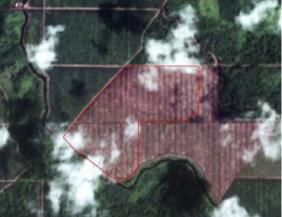

Satellite imagery (see below) shows that between December 9, 2018 and January 10, 2019 (Area A and B) a total of 66 hectares of peat forest were developed in the PT Pinang Witmas Abadi concession. (Imagery © 2019 Planet Labs Inc.)

Rapid Response Report - Page 23

Date: Dec 9, 2018 Area A

Date: Jan 10, 2019 Area A

Date: Dec 9, 2018 Area B

Date: Jan 10, 2019 Area B

Rapid Response Report - Page 24