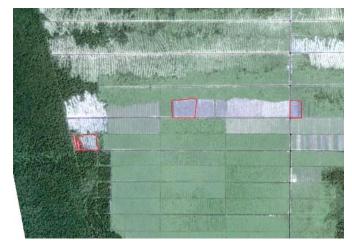

### Deforestation

| Report    | Deforestation<br>(ha) | Peat<br>development<br>(ha) | Peat forest<br>development<br>(ha) | Clearance<br>Prep/Stacking lines<br>(ha) | Time Period                                                     |
|-----------|-----------------------|-----------------------------|------------------------------------|------------------------------------------|-----------------------------------------------------------------|
| Report 5  | -                     | -                           | 143                                | -                                        | April 7 – June 14,<br>2018                                      |
| Report 7  | -                     | 91                          | -                                  | -                                        | June 14 – August<br>9, 2018                                     |
| Report 12 | -                     | 44                          | -                                  | -                                        | December 18,<br>2018 – January<br>10, 2019 (Area A<br>& Area B) |

Satellite imagery (see below) shows that between December 18, 2018 and January 10, 2019, a total of 44 hectares of peat was developed in the PT Palem Segar Lestari concession - Area A and B. (Imagery © 2019 Planet).

Rapid Response Report - Page 9

Date: Dec 18, 2018 Area A

Date: Jan 10, 2019 Area A

Date: Dec 18, 2018 Area B

Date: Jan 10, 2019 Area B