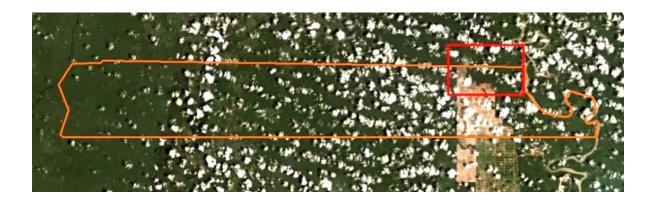

## HSA Group PT Kartika Cipta Pratama

PT Kartika Cipta Pratama is located in Boven Digoel Regency, West Kalimantan. The concession covers an area of 41,257 hectares<sup>2</sup>.

(Long 140°12'31.6"E, Lat 6°20'26.6"S)

Satellite imagery (see below) shows that between December 6, 2018 and January 11, 2019, a total of 286 hectares of forest were cleared in the PT Kartika Cipta Pratama concession. (Imagery © 2019 Planet Labs Inc & Sentinel-2).

Date: Dec 6, 2018

Date: Jan 11, 2019