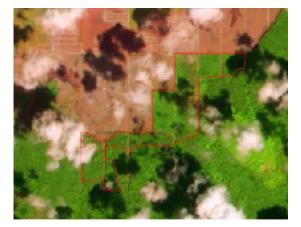

Satellite imagery (see below) shows that between November 28, 2018 and January 10, 2019, a total of 44 hectares of peat forest were cleared and an additional 65 hectares of peat was developed in the PT Kapuasindo Palm Industry concession. (Imagery © 2019 Planet & Sentinel-2).

Date: Nov 28, 2018

Date: Jan 10, 2019