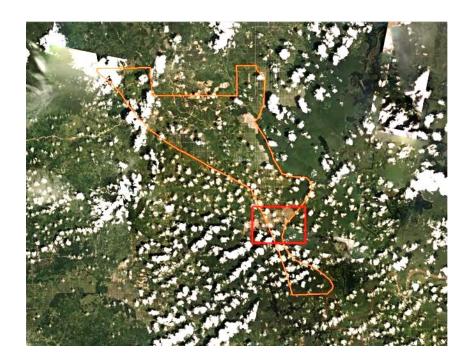

Satellite imagery (see below) shows that between November 28, 2018 and January 10, 2019, a total of 44 hectares of peat forest were cleared and an additional 65 hectares of peat was developed in the PT Kapuasindo Palm Industry concession. (Imagery © 2019 Planet & Sentinel-2).

Date: Nov 28, 2018

Date: Jan 10, 2019