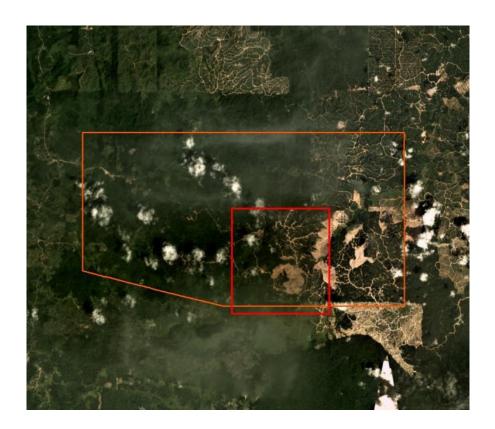

### PT Kapuasindo Palm Industry

PT Kapuasindo Palm Industry is located in Kapuas Hulu Regency, West Kalimantan. The concession covers an area of 18,443 hectares<sup>1</sup>.

(Long: 111°49'16.50"E, Lat: 0°46'42.77"N)

Satellite imagery (see below) shows that between November 28, 2018 and January 10, 2019, a total of 44 hectares of peat forest were cleared and an additional 65 hectares of peat was developed in the PT Kapuasindo Palm Industry concession. (Imagery © 2019 Planet & Sentinel-2).