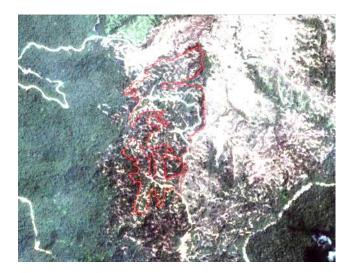

#### **Group: HSA Group**

In 2012, four UAE holding companies (Prestige Holding Ltd., Malindo Investments Ltd, Crescent Investments Ltd, and Green Resources Ltd) believto be ed affiliated with the Yemen-based HSA Group purchased 80% stake of each of these four companies located in the Boven Digoel district of West Papua, Indonesia: PT Megakarya Jaya Raya, PT Kartika Cipta Pratama, PT Graha Kencana Mulia and PT Energi Samudera Kencana. PT Megakarya Jaya Raya and PT Kartika Cipta Pratama are two concessions involved in Tanah Merah project in Boven Digoel Regency. These concessions cover a combined 155,330 hectares. Since January 2014, around 5,000 hectares of forest have been cleared in PT Megakarya Jaya Raya and PT Kartika Cipta Pratama.

Additional evidence shows continued family links to the PT Tulen Jayamas Timber Industries timber complex, a joint-venture project with Bumimas Raya Sdn Bhd, Pacific Inter-Link Sdn Bhd, Yakin Dijaya Sdn Bhd and Al Salam Bank Bahrain' announced by Tadmax Resources in 2012.<sup>4</sup> The PT Tulen Jayamas Timber Industries timber complex is situated within the PT Kartika Cipta Pratama concession.