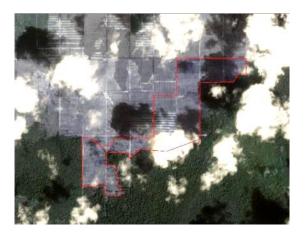

Satellite imagery (see below) shows that between November 28, 2018 and January 10, 2019, a total of 44 hectares of peat forest were cleared and an additional 65 hectares of peat was developed in the PT Kapuasindo Palm Industry concession. (Imagery © 2019 Planet & Sentinel-2).

Date: Nov 28, 2018

Date: Jan 10, 2019