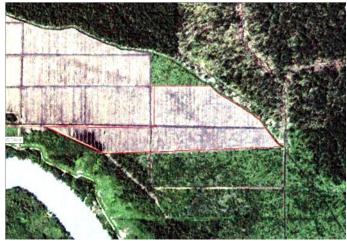

Satellite imagery (see below) shows that between November 28, 2018 and January 10, 2019, a total of 44 hectares of peat forest were cleared and an additional 65 hectares of peat was developed in the PT Kapuasindo Palm Industry concession. (Imagery © 2019 Planet & Sentinel-2).

Date: Nov 28, 2018

Date: Jan 10, 2019