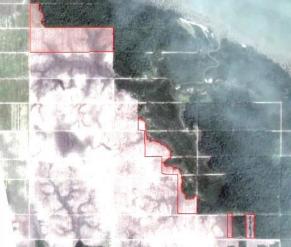

### Jaya Tiasa Holding Berhad (Rimbunan Hijau Group) LPF/0024

LPF/0024 is located in Belaga Regency, Sarawak. The concession covers an area of 110,220 hectares<sup>27.</sup> (Long 114°29'30.22"E, 1°56'58.34"N)

### **Peat development**

| Report    | Deforestation<br>(ha) | Peat<br>development<br>(ha) | Peat forest<br>clearance (ha) | Clearance<br>prep/ stacking<br>lines (ha) | Time period                            |
|-----------|-----------------------|-----------------------------|-------------------------------|-------------------------------------------|----------------------------------------|
| Report 12 | 85                    | -                           | _                             | -                                         | November 3, 2018 –<br>January 11, 2019 |

Satellite imagery (see below) shows that between November 3, 2018 to January 11, 2019 a total of 85 hectares of forest were cleared in LPF 0024 concession (Imagery © 2019 Planet Labs Inc.)

Alert Imagery (before and after satellite images) Date: November 3, 2018

Date: January 11, 2019