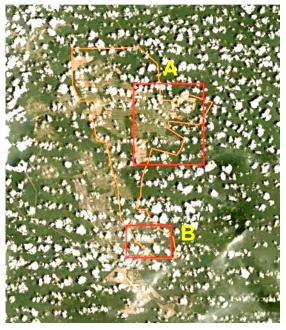

### Deforestation

| Report    | Deforestation<br>(ha) | Peat<br>development<br>(ha) | Peat forest<br>development<br>(ha) | Clearance<br>Prep/Stacking lines<br>(ha) | Time Period                                                     |
|-----------|-----------------------|-----------------------------|------------------------------------|------------------------------------------|-----------------------------------------------------------------|
| Report 5  | -                     | -                           | 143                                | -                                        | April 7 – June 14,<br>2018                                      |
| Report 7  | -                     | 91                          | -                                  | -                                        | June 14 – August<br>9, 2018                                     |
| Report 12 | -                     | 44                          | -                                  | -                                        | December 18,<br>2018 – January<br>10, 2019 (Area A<br>& Area B) |

Satellite imagery (see below) shows that between December 18, 2018 and January 10, 2019, a total of 44 hectares of peat was developed in the PT Palem Segar Lestari concession - Area A and B. (Imagery © 2019 Planet).

Rapid Response Report - Page 9

Date: Dec 18, 2018 Area A

Date: Jan 10, 2019 Area A

Date: Dec 18, 2018 Area B

Date: Jan 10, 2019 Area B