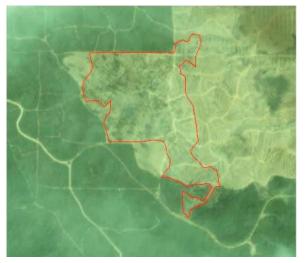

Satellite imagery (see below) shows that between December 6, 2018 and January 11, 2019, a total of 286 hectares of forest were cleared in the PT Kartika Cipta Pratama concession. (Imagery © 2019 Planet Labs Inc & Sentinel-2).

Date: Dec 6, 2018

Date: Jan 11, 2019