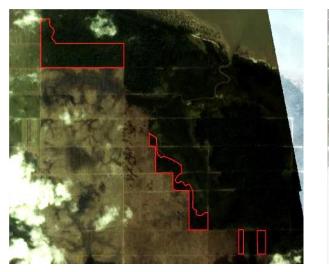

### Jaya Tiasa Holding Berhad (Rimbunan Hijau Group) LPF/0024

LPF/0024 is located in Belaga Regency, Sarawak. The concession covers an area of 110,220 hectares<sup>27.</sup> (Long 114°29'30.22"E, 1°56'58.34"N)

### **Peat development**

| Report    | Deforestation<br>(ha) | Peat<br>development<br>(ha) | Peat forest<br>clearance (ha) | Clearance<br>prep/ stacking<br>lines (ha) | Time period                            |
|-----------|-----------------------|-----------------------------|-------------------------------|-------------------------------------------|----------------------------------------|
| Report 12 | 85                    | -                           | _                             | -                                         | November 3, 2018 –<br>January 11, 2019 |

Satellite imagery (see below) shows that between November 3, 2018 to January 11, 2019 a total of 85 hectares of forest were cleared in LPF 0024 concession (Imagery © 2019 Planet Labs Inc.)

Alert Imagery (before and after satellite images) Date: November 3, 2018

Date: January 11, 2019