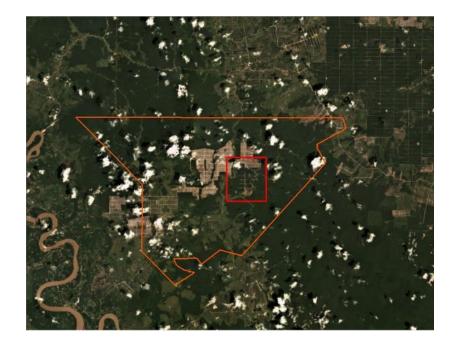

### PT Kapuasindo Palm Industry

PT Kapuasindo Palm Industry is located in Kapuas Hulu Regency, West Kalimantan. The concession covers an area of 18,443 hectares<sup>1</sup>.

(Long: 111°49'16.50"E, Lat: 0°46'42.77"N)

Satellite imagery (see below) shows that between November 28, 2018 and January 10, 2019, a total of 44 hectares of peat forest were cleared and an additional 65 hectares of peat was developed in the PT Kapuasindo Palm Industry concession. (Imagery © 2019 Planet & Sentinel-2).