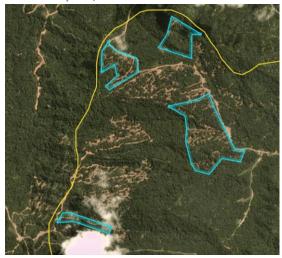

Satellite imagery (see below) shows that between May 15, 2019 and May 27, 2019 a total of 6 hectares of forest were cleared and 56 hectares were prepared for clearance in the Samling Jelalong LPF 0007 (Part 2) concession. (Imagery © 2019 Planet Labs Inc.)

#### Alert Imagery (before and after satellite images)

Date: May 15, 2019

Date: May 27, 2019

Date: May 15, 2019

Date: May 27, 2019