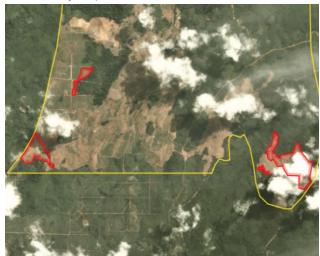

## Samling Jelalong LPF 0007 (Part 2)

Location: 3.209, 113.8

#### **Deforestation and/or peat development**

| Report    | Deforestation<br>(ha) | Peat<br>development<br>(ha) | Peat forest<br>development<br>(ha) | Clearance<br>prep/Stacking<br>lines (ha) | Time period              |
|-----------|-----------------------|-----------------------------|------------------------------------|------------------------------------------|--------------------------|
| Report 16 | 6                     | -                           | -                                  | 56                                       | May 15 – May 27,<br>2019 |

Satellite imagery (see below) shows that between May 15, 2019 and May 27, 2019 a total of 6 hectares of forest were cleared and 56 hectares were prepared for clearance in the Samling Jelalong LPF 0007 (Part 2) concession. (Imagery © 2019 Planet Labs Inc.)

#### **Case Notes**

The LPF 0007 case was included in Rapid Response report 15, which covered Part 1 and Part 3 of the concession. This report presents deforestation analysis for the remainder of the LPF 0007 concession, which we are referring to as Part 2.

#### Alert Imagery (before and after satellite images)

Date: May 15, 2019

Date: May 27, 2019

Date: May 15, 2019

Date: May 27, 2019