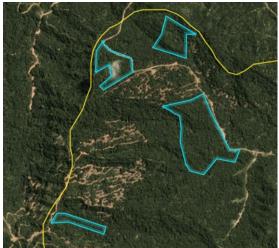

Satellite imagery (see below) shows that between May 15, 2019 and May 27, 2019 a total of 6 hectares of forest were cleared and 56 hectares were prepared for clearance in the Samling Jelalong LPF 0007 (Part 2) concession. (Imagery © 2019 Planet Labs Inc.)

#### Alert Imagery (before and after satellite images)

Date: May 15, 2019

Date: May 27, 2019

Date: May 15, 2019

Date: May 27, 2019