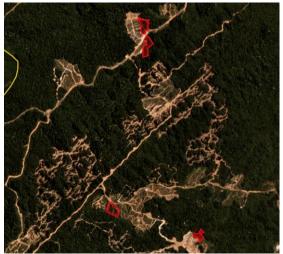

Satellite imagery (see below) shows that between May 15, 2019 and May 27, 2019 a total of 6 hectares of forest were cleared and 56 hectares were prepared for clearance in the Samling Jelalong LPF 0007 (Part 2) concession. (Imagery © 2019 Planet Labs Inc.)

#### Alert Imagery (before and after satellite images)

Date: May 15, 2019

Date: May 27, 2019

Date: May 15, 2019

Date: May 27, 2019