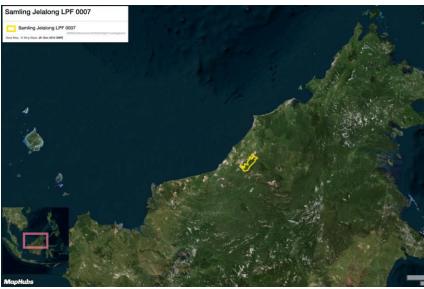

## Samling Jelalong LPF 0007 (Part 2)

Location: 3.209, 113.8

#### **Deforestation and/or peat development**

| Report    | Deforestation<br>(ha) | Peat<br>development<br>(ha) | Peat forest<br>development<br>(ha) | Clearance<br>prep/Stacking<br>lines (ha) | Time period              |
|-----------|-----------------------|-----------------------------|------------------------------------|------------------------------------------|--------------------------|
| Report 16 | 6                     | -                           | -                                  | 56                                       | May 15 – May 27,<br>2019 |

Satellite imagery (see below) shows that between May 15, 2019 and May 27, 2019 a total of 6 hectares of forest were cleared and 56 hectares were prepared for clearance in the Samling Jelalong LPF 0007 (Part 2) concession. (Imagery © 2019 Planet Labs Inc.)