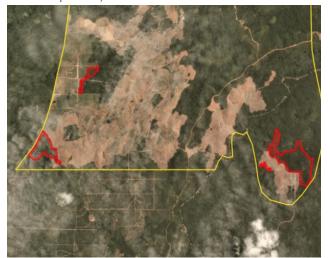

## Samling Jelalong LPF 0007 (Part 2)

Location: 3.209, 113.8

#### **Deforestation and/or peat development**

| Report    | Deforestation<br>(ha) | Peat<br>development<br>(ha) | Peat forest<br>development<br>(ha) | Clearance<br>prep/Stacking<br>lines (ha) | Time period              |
|-----------|-----------------------|-----------------------------|------------------------------------|------------------------------------------|--------------------------|
| Report 16 | 6                     | -                           | -                                  | 56                                       | May 15 – May 27,<br>2019 |

Satellite imagery (see below) shows that between May 15, 2019 and May 27, 2019 a total of 6 hectares of forest were cleared and 56 hectares were prepared for clearance in the Samling Jelalong LPF 0007 (Part 2) concession. (Imagery © 2019 Planet Labs Inc.)

#### **Case Notes**

The LPF 0007 case was included in Rapid Response report 15, which covered Part 1 and Part 3 of the concession. This report presents deforestation analysis for the remainder of the LPF 0007 concession, which we are referring to as Part 2.

#### Alert Imagery (before and after satellite images)

Date: May 15, 2019

Date: May 27, 2019

Date: May 15, 2019

Date: May 27, 2019