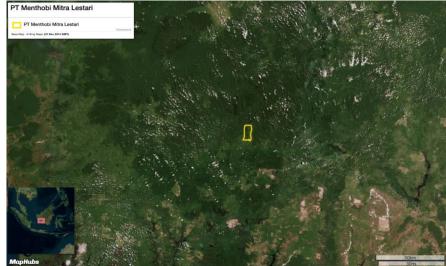

## **Group: Bakrie** PT Menthobi Mitra Lestari

Location: -1.753, 111.6

Satellite imagery (see below) shows that between April 17, 2019 and May 27, 2019 a total of 115 hectares of forest were cleared and 40 hectares were prepared for clearance in the PT Menthobi Mitra Lestari concession. (Imagery © 2019 Planet Labs Inc.)