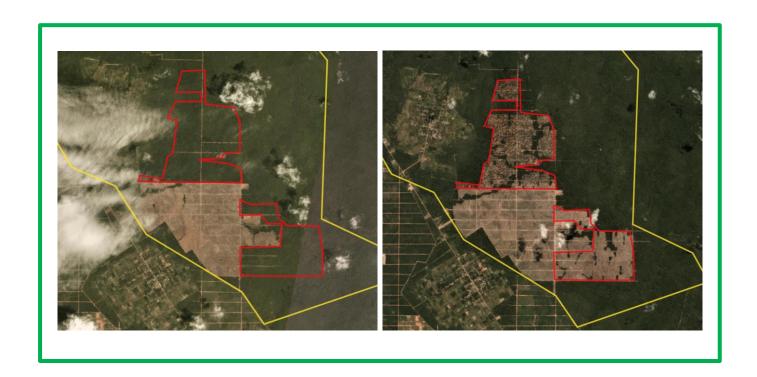

Satellite imagery (see below) shows that between April 17, 2019 and May 27, 2019 a total of 115 hectares of forest were cleared and 40 hectares were prepared for clearance in the PT Menthobi Mitra Lestari concession. (Imagery © 2019 Planet Labs Inc.)

### Alert Imagery (before and after satellite images)

Date: April 17, 2019

Date: May 27, 2019

Date: April 17, 2019

Date: May 27, 2019