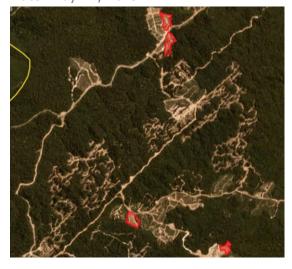

## **Group: Bakrie** PT Menthobi Mitra Lestari

Location: -1.753, 111.6

#### **Deforestation and/or peat development**

| Report    | Deforestation (ha) Peat development (ha) |   | Peat forest<br>development<br>(ha) | Clearance<br>prep/Stacking<br>lines (ha) | Time period             |  |
|-----------|------------------------------------------|---|------------------------------------|------------------------------------------|-------------------------|--|
| Report 16 | 115                                      | - | -                                  | 40                                       | April 17 - May 27, 2019 |  |

Satellite imagery (see below) shows that between April 17, 2019 and May 27, 2019 a total of 115 hectares of forest were cleared and 40 hectares were prepared for clearance in the PT Menthobi Mitra Lestari concession. (Imagery © 2019 Planet Labs Inc.)

### Alert Imagery (before and after satellite images)

Date: April 17, 2019

Date: May 27, 2019

Date: April 17, 2019

Date: May 27, 2019