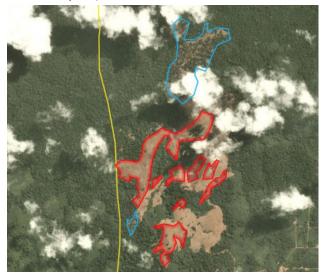

## **Group: Bakrie** PT Menthobi Mitra Lestari

Location: -1.753, 111.6

#### **Deforestation and/or peat development**

| Report    | Deforestation (ha) Peat development (ha) |   | Peat forest<br>development<br>(ha) | Clearance<br>prep/Stacking<br>lines (ha) | Time period             |  |
|-----------|------------------------------------------|---|------------------------------------|------------------------------------------|-------------------------|--|
| Report 16 | 115                                      | - | -                                  | 40                                       | April 17 - May 27, 2019 |  |

Satellite imagery (see below) shows that between April 17, 2019 and May 27, 2019 a total of 115 hectares of forest were cleared and 40 hectares were prepared for clearance in the PT Menthobi Mitra Lestari concession. (Imagery © 2019 Planet Labs Inc.)

### Alert Imagery (before and after satellite images)

Date: April 17, 2019

Date: May 27, 2019

Date: April 17, 2019

Date: May 27, 2019