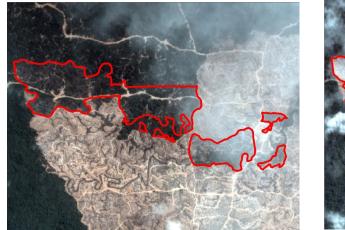

In 2015, the ANJ Group was suspended by a number of its palm oil customers over its clearing of forests in the PT Permata Putera Mandiri concession. The company stopped clearing forests for over two years, though started clearance again in late 2017. Satellite imagery (see below) shows that between May 25 to July 9, 2018, a total of 82 hectares of forest were cleared in the PT Permata Putera Mandiri Blok I concession.

<sup>&</sup>lt;sup>1</sup> Dinas Perkebunan Papua 2015

Alert Imagery (before and after satellite images) Date: May 25, 2018 Date: July 9, 2018