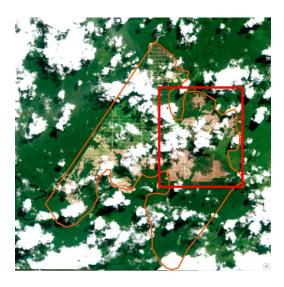

In 2015, the ANJ Group was suspended by a number of its palm oil customers over its clearing of forests in the PT Permata Putera Mandiri concession. The company stopped clearing forests for over two years, though started clearance again in late 2017. Satellite imagery (see below) shows that between May 25 to July 9, 2018, a total of 82 hectares of forest were cleared in the PT Permata Putera Mandiri Blok I concession.

<sup>&</sup>lt;sup>1</sup> Dinas Perkebunan Papua 2015

Alert Imagery (before and after satellite images) Date: May 25, 2018 Date: July 9, 2018