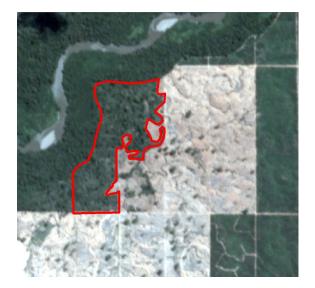

### PT Krida Dharma Kahuripan

PT Krida Dharma Kahuripan is located in Katingan Regency, Central Kalimantan. The concession covers 13,382 hectares<sup>25</sup>. (Long: 113°21'2.52"E, Lat: 1°35'59.06"S)

## Deforestation

| Rapid Response Report # | Total deforestation (ha) | Clearance prep (ha) | Time period             |
|-------------------------|--------------------------|---------------------|-------------------------|
| Report 5                | 147                      | -                   | March 12 – June 6, 2018 |
| Report 6                | 87                       | 28                  | June 6 – July 6, 2018   |

Satellite imagery (see below) shows that for the period June 6 to July 6, 2018, a total of 87 hectares of forest were cleared and a further 28 hectares of forest were prepared for land clearing in the PT Krida Dharma Kahuripan concession (Imagery © 2018 Planet Labs Inc).

<sup>&</sup>lt;sup>25</sup> Location Permit 2012, Central Kalimantan Province

Date: June 6, 2018