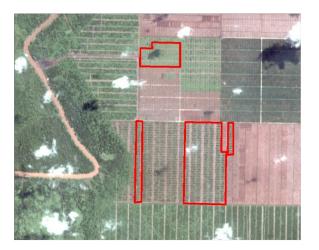

In 2015, the ANJ Group was suspended by a number of its palm oil customers over its clearing of forests in the PT Permata Putera Mandiri concession. The company stopped clearing forests for over two years, though started clearance again in late 2017. Satellite imagery (see below) shows that between May 25 to July 9, 2018, a total of 82 hectares of forest were cleared in the PT Permata Putera Mandiri Blok I concession.

<sup>&</sup>lt;sup>1</sup> Dinas Perkebunan Papua 2015

Alert Imagery (before and after satellite images) Date: May 25, 2018 Date: July 9, 2018