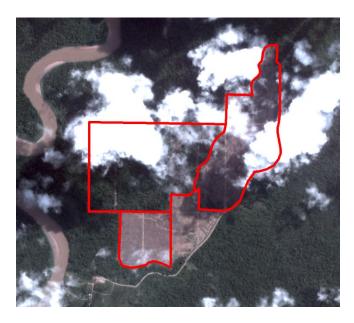

In 2015, the ANJ Group was suspended by a number of its palm oil customers over its clearing of forests in the PT Permata Putera Mandiri concession. The company stopped clearing forests for over two years, though started clearance again in late 2017. Satellite imagery (see below) shows that between May 25 to July 9, 2018, a total of 82 hectares of forest were cleared in the PT Permata Putera Mandiri Blok I concession.

<sup>&</sup>lt;sup>1</sup> Dinas Perkebunan Papua 2015

Alert Imagery (before and after satellite images) Date: May 25, 2018 Date: July 9, 2018