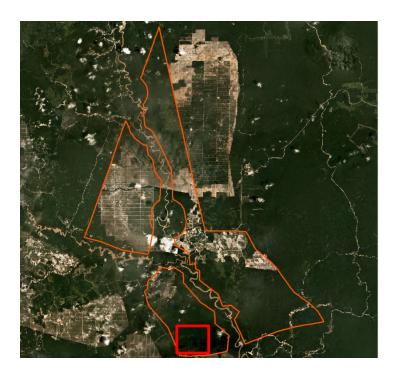

### PT Permata Putera Mandiri (Blok I)

PT Permata Putera Mandiri Blok I is located in the province of West Papua. The concession covers an area of 34,310 hectares<sup>1</sup>. (Long 132°21'17.93"E, Lat 1°53'45.09"S)

In 2015, the ANJ Group was suspended by a number of its palm oil customers over its clearing of forests in the PT Permata Putera Mandiri concession. The company stopped clearing forests for over two years, though started clearance again in late 2017. Satellite imagery (see below) shows that between May 25 to July 9, 2018, a total of 82 hectares of forest were cleared in the PT Permata Putera Mandiri Blok I concession.