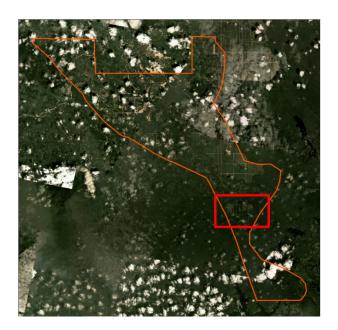

### PT Permata Putera Mandiri (Blok I)

PT Permata Putera Mandiri Blok I is located in the province of West Papua. The concession covers an area of 34,310 hectares<sup>1</sup>. (Long 132°21'17.93"E, Lat 1°53'45.09"S)

### Deforestation

| Rapid Response Report # | Total deforestation (ha) | Time period             |
|-------------------------|--------------------------|-------------------------|
| Report 3                | 668                      | June – December 2017    |
| Report 4                | 951                      | March 11 – May 25, 2018 |
| Report 6                | 82                       | May 25 – July 9, 2018   |

In 2015, the ANJ Group was suspended by a number of its palm oil customers over its clearing of forests in the PT Permata Putera Mandiri concession. The company stopped clearing forests for over two years, though started clearance again in late 2017. Satellite imagery (see below) shows that between May 25 to July 9, 2018, a total of 82 hectares of forest were cleared in the PT Permata Putera Mandiri Blok I concession.