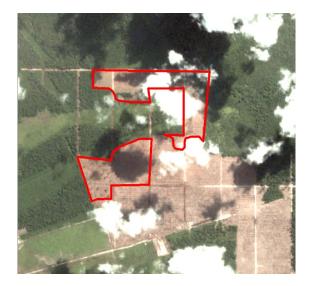

### PT Permata Putera Mandiri (Blok I)

PT Permata Putera Mandiri Blok I is located in the province of West Papua. The concession covers an area of 34,310 hectares<sup>1</sup>. (Long 132°21'17.93"E, Lat 1°53'45.09"S)

In 2015, the ANJ Group was suspended by a number of its palm oil customers over its clearing of forests in the PT Permata Putera Mandiri concession. The company stopped clearing forests for over two years, though started clearance again in late 2017. Satellite imagery (see below) shows that between May 25 to July 9, 2018, a total of 82 hectares of forest were cleared in the PT Permata Putera Mandiri Blok I concession.

<sup>&</sup>lt;sup>1</sup> Dinas Perkebunan Papua 2015

Alert Imagery (before and after satellite images) Date: May 25, 2018 Date: July 9, 2018