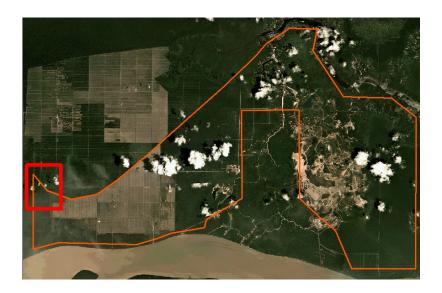

### PT Permata Putera Mandiri (Blok I)

PT Permata Putera Mandiri Blok I is located in the province of West Papua. The concession covers an area of 34,310 hectares<sup>1</sup>. (Long 132°21'17.93"E, Lat 1°53'45.09"S)

In 2015, the ANJ Group was suspended by a number of its palm oil customers over its clearing of forests in the PT Permata Putera Mandiri concession. The company stopped clearing forests for over two years, though started clearance again in late 2017. Satellite imagery (see below) shows that between May 25 to July 9, 2018, a total of 82 hectares of forest were cleared in the PT Permata Putera Mandiri Blok I concession.