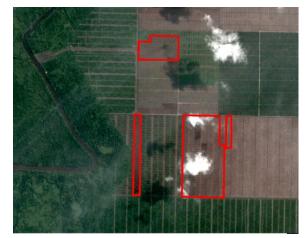

### PT Krida Dharma Kahuripan

PT Krida Dharma Kahuripan is located in Katingan Regency, Central Kalimantan. The concession covers 13,382 hectares<sup>25</sup>. (Long: 113°21'2.52"E, Lat: 1°35'59.06"S)

## Deforestation

| Rapid Response Report # | Total deforestation (ha) | Clearance prep (ha) | Time period             |
|-------------------------|--------------------------|---------------------|-------------------------|
| Report 5                | 147                      | -                   | March 12 – June 6, 2018 |
| Report 6                | 87                       | 28                  | June 6 – July 6, 2018   |

Satellite imagery (see below) shows that for the period June 6 to July 6, 2018, a total of 87 hectares of forest were cleared and a further 28 hectares of forest were prepared for land clearing in the PT Krida Dharma Kahuripan concession (Imagery © 2018 Planet Labs Inc).

<sup>&</sup>lt;sup>25</sup> Location Permit 2012, Central Kalimantan Province

Date: June 6, 2018