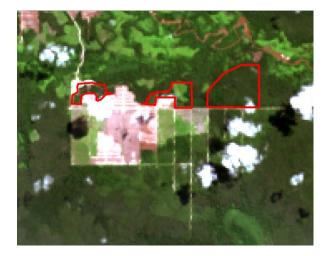

### **PT Kapuasindo Palm Industry**

PT Kapuasindo Palm Industry is located in Kapuas Hulu Regency, West Kalimantan. The concession covers 19,150 hectares<sup>14</sup>. (Lon: 111°52'21.88"E, Lat: 0°41'58.72"N)

### Deforestation

| Rapid Response Report # | Total deforestation (ha) | Clearance prep (ha) | Time period              |
|-------------------------|--------------------------|---------------------|--------------------------|
| Report 5                | 59                       | -                   | April 22 – June 22, 2018 |
| Report 6                | 35                       | 60                  | June 22 – July 24, 2018  |

Satellite imagery (see below) shows that for the period June 22 to July 24, 2018, a total of 35 hectares of peatland forest were cleared and an additional 60 hectares of peatland forest were prepared for land clearing in the PT Kapuasindo Palm Industry concession (Imagery © 2018 Planet Labs Inc).