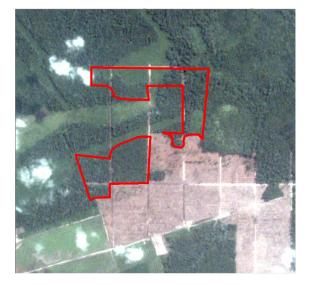

### PT Permata Putera Mandiri (Blok I)

PT Permata Putera Mandiri Blok I is located in the province of West Papua. The concession covers an area of 34,310 hectares<sup>1</sup>. (Long 132°21'17.93"E, Lat 1°53'45.09"S)

In 2015, the ANJ Group was suspended by a number of its palm oil customers over its clearing of forests in the PT Permata Putera Mandiri concession. The company stopped clearing forests for over two years, though started clearance again in late 2017. Satellite imagery (see below) shows that between May 25 to July 9, 2018, a total of 82 hectares of forest were cleared in the PT Permata Putera Mandiri Blok I concession.

<sup>&</sup>lt;sup>1</sup> Dinas Perkebunan Papua 2015

Alert Imagery (before and after satellite images) Date: May 25, 2018 Date: July 9, 2018