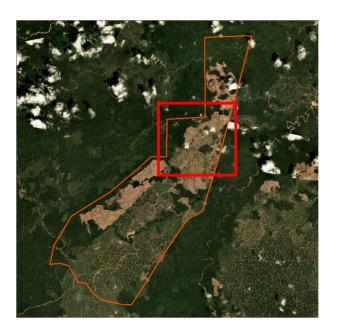

### **BLD Plantation Bhd**

BLD Plantation Bhd is located in Sarawak, Malaysia. The concession covers 20,158 hectares<sup>26</sup><sup>27</sup><sup>28</sup>. (Long 111°47'22.67"E, Lat 2°35'49.80"N)

Satellite imagery (see below) shows that for the period June 14 to July 9, 2018, a total of 78 hectares of peat forest were cleared (Imagery © 2018 Planet Labs Inc).

<sup>&</sup>lt;sup>26</sup> Sarawak Land & Survey Department, eLASIS