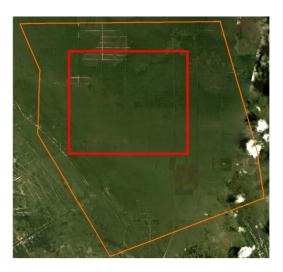

### PT Permata Putera Mandiri (Blok I)

PT Permata Putera Mandiri Blok I is located in the province of West Papua. The concession covers an area of 34,310 hectares<sup>1</sup>. (Long 132°21'17.93"E, Lat 1°53'45.09"S)

In 2015, the ANJ Group was suspended by a number of its palm oil customers over its clearing of forests in the PT Permata Putera Mandiri concession. The company stopped clearing forests for over two years, though started clearance again in late 2017. Satellite imagery (see below) shows that between May 25 to July 9, 2018, a total of 82 hectares of forest were cleared in the PT Permata Putera Mandiri Blok I concession.