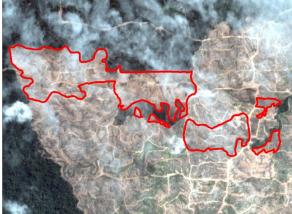

In 2015, the ANJ Group was suspended by a number of its palm oil customers over its clearing of forests in the PT Permata Putera Mandiri concession. The company stopped clearing forests for over two years, though started clearance again in late 2017. Satellite imagery (see below) shows that between May 25 to July 9, 2018, a total of 82 hectares of forest were cleared in the PT Permata Putera Mandiri Blok I concession.

<sup>&</sup>lt;sup>1</sup> Dinas Perkebunan Papua 2015

Alert Imagery (before and after satellite images) Date: May 25, 2018 Date: July 9, 2018