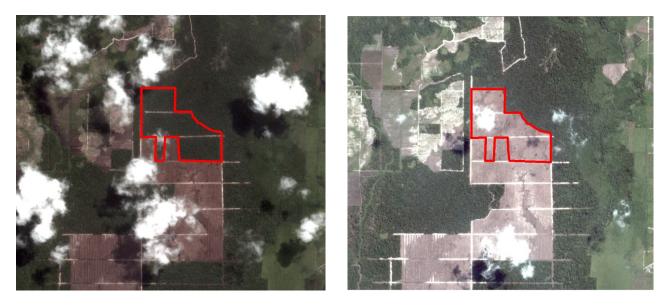

In 2015, the ANJ Group was suspended by a number of its palm oil customers over its clearing of forests in the PT Permata Putera Mandiri concession. The company stopped clearing forests for over two years, though started clearance again in late 2017. Satellite imagery (see below) shows that between May 25 to July 9, 2018, a total of 82 hectares of forest were cleared in the PT Permata Putera Mandiri Blok I concession.

<sup>&</sup>lt;sup>1</sup> Dinas Perkebunan Papua 2015

Alert Imagery (before and after satellite images) Date: May 25, 2018 Date: July 9, 2018