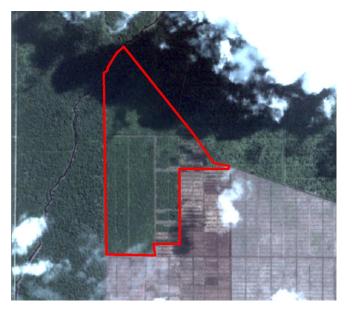

In 2015, the ANJ Group was suspended by a number of its palm oil customers over its clearing of forests in the PT Permata Putera Mandiri concession. The company stopped clearing forests for over two years, though started clearance again in late 2017. Satellite imagery (see below) shows that between May 25 to July 9, 2018, a total of 82 hectares of forest were cleared in the PT Permata Putera Mandiri Blok I concession.

<sup>&</sup>lt;sup>1</sup> Dinas Perkebunan Papua 2015

Alert Imagery (before and after satellite images) Date: May 25, 2018 Date: July 9, 2018