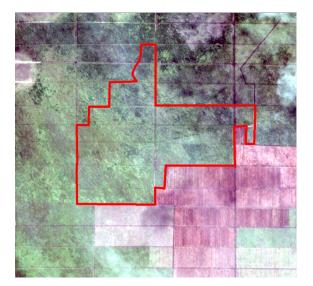

### PT Permata Putera Mandiri (Blok I)

PT Permata Putera Mandiri Blok I is located in the province of West Papua. The concession covers an area of 34,310 hectares<sup>1</sup>. (Long 132°21'17.93"E, Lat 1°53'45.09"S)

In 2015, the ANJ Group was suspended by a number of its palm oil customers over its clearing of forests in the PT Permata Putera Mandiri concession. The company stopped clearing forests for over two years, though started clearance again in late 2017. Satellite imagery (see below) shows that between May 25 to July 9, 2018, a total of 82 hectares of forest were cleared in the PT Permata Putera Mandiri Blok I concession.

<sup>&</sup>lt;sup>1</sup> Dinas Perkebunan Papua 2015

Alert Imagery (before and after satellite images) Date: May 25, 2018 Date: July 9, 2018