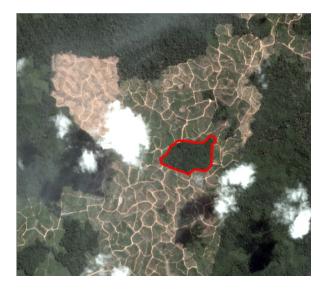

### Deforestation

| Rapid Response Report # | Total deforestation (ha) | Time period            |
|-------------------------|--------------------------|------------------------|
| Report 4                | 904                      | March 9 – May 22, 2018 |
| Report 5                | 221                      | May 22 – June 23, 2018 |
| Report 6                | 78                       | June 14 – July 9, 2018 |

Satellite imagery (see below) shows that for the period June 14 to July 9, 2018, a total of 78 hectares of peat forest were cleared (Imagery © 2018 Planet Labs Inc).

<sup>&</sup>lt;sup>26</sup> Sarawak Land & Survey Department, eLASIS

<sup>&</sup>lt;sup>27</sup> Global Forest Watch, Oil palm concession map Malaysia

<sup>&</sup>lt;sup>28</sup> Malaysian company registry profiles

Date: June 14, 2018