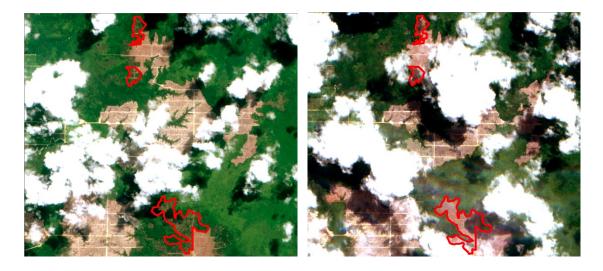

Satellite imagery (see below) shows that between April 17 to July 22, 2018, a total of 122 hectares of forest were cleared in the PT Berau Karetindo Lestari concession (Imagery © 2018 Planet Labs Inc).

<sup>&</sup>lt;sup>3</sup> Dinas Perkebunan Kalimantan Timur 2016

Date: April 17, 2018