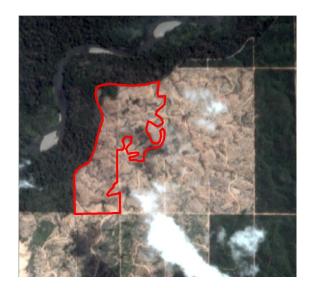

### PT Krida Dharma Kahuripan

PT Krida Dharma Kahuripan is located in Katingan Regency, Central Kalimantan. The concession covers 13,382 hectares<sup>25</sup>. (Long: 113°21'2.52"E, Lat: 1°35'59.06"S)

## Deforestation

| Rapid Response Report # | Total deforestation (ha) | Clearance prep (ha) | Time period             |
|-------------------------|--------------------------|---------------------|-------------------------|
| Report 5                | 147                      | -                   | March 12 – June 6, 2018 |
| Report 6                | 87                       | 28                  | June 6 – July 6, 2018   |

Satellite imagery (see below) shows that for the period June 6 to July 6, 2018, a total of 87 hectares of forest were cleared and a further 28 hectares of forest were prepared for land clearing in the PT Krida Dharma Kahuripan concession (Imagery © 2018 Planet Labs Inc).

<sup>&</sup>lt;sup>25</sup> Location Permit 2012, Central Kalimantan Province

Date: June 6, 2018