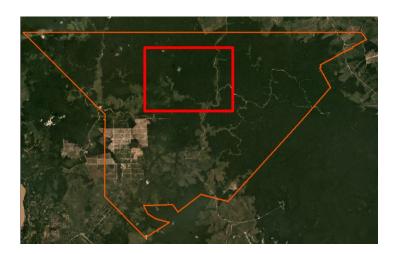

### PT Permata Putera Mandiri (Blok I)

PT Permata Putera Mandiri Blok I is located in the province of West Papua. The concession covers an area of 34,310 hectares<sup>1</sup>. (Long 132°21'17.93"E, Lat 1°53'45.09"S)

### Deforestation

| Rapid Response Report # | Total deforestation (ha) | Time period             |
|-------------------------|--------------------------|-------------------------|
| Report 3                | 668                      | June – December 2017    |
| Report 4                | 951                      | March 11 – May 25, 2018 |
| Report 6                | 82                       | May 25 – July 9, 2018   |

In 2015, the ANJ Group was suspended by a number of its palm oil customers over its clearing of forests in the PT Permata Putera Mandiri concession. The company stopped clearing forests for over two years, though started clearance again in late 2017. Satellite imagery (see below) shows that between May 25 to July 9, 2018, a total of 82 hectares of forest were cleared in the PT Permata Putera Mandiri Blok I concession.