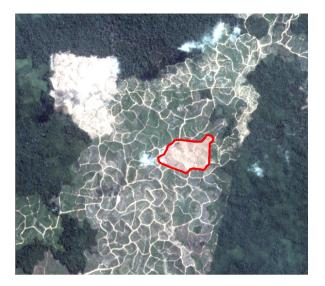

### Deforestation

| Rapid Response Report # | Total deforestation (ha) | Time period            |
|-------------------------|--------------------------|------------------------|
| Report 4                | 904                      | March 9 – May 22, 2018 |
| Report 5                | 221                      | May 22 – June 23, 2018 |
| Report 6                | 78                       | June 14 – July 9, 2018 |

Satellite imagery (see below) shows that for the period June 14 to July 9, 2018, a total of 78 hectares of peat forest were cleared (Imagery © 2018 Planet Labs Inc).

<sup>&</sup>lt;sup>26</sup> Sarawak Land & Survey Department, eLASIS

<sup>&</sup>lt;sup>27</sup> Global Forest Watch, Oil palm concession map Malaysia

<sup>&</sup>lt;sup>28</sup> Malaysian company registry profiles

Date: June 14, 2018