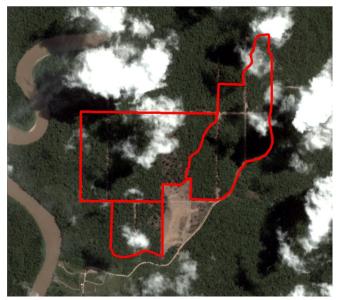

In 2015, the ANJ Group was suspended by a number of its palm oil customers over its clearing of forests in the PT Permata Putera Mandiri concession. The company stopped clearing forests for over two years, though started clearance again in late 2017. Satellite imagery (see below) shows that between May 25 to July 9, 2018, a total of 82 hectares of forest were cleared in the PT Permata Putera Mandiri Blok I concession.

<sup>&</sup>lt;sup>1</sup> Dinas Perkebunan Papua 2015

Alert Imagery (before and after satellite images) Date: May 25, 2018 Date: July 9, 2018