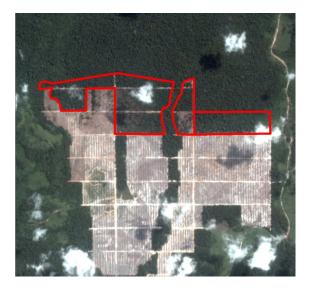

### PT Permata Putera Mandiri (Blok I)

PT Permata Putera Mandiri Blok I is located in the province of West Papua. The concession covers an area of 34,310 hectares<sup>1</sup>. (Long 132°21'17.93"E, Lat 1°53'45.09"S)

### Deforestation

| Rapid Response Report # | Total deforestation (ha) | Time period             |
|-------------------------|--------------------------|-------------------------|
| Report 3                | 668                      | June – December 2017    |
| Report 4                | 951                      | March 11 – May 25, 2018 |
| Report 6                | 82                       | May 25 – July 9, 2018   |

In 2015, the ANJ Group was suspended by a number of its palm oil customers over its clearing of forests in the PT Permata Putera Mandiri concession. The company stopped clearing forests for over two years, though started clearance again in late 2017. Satellite imagery (see below) shows that between May 25 to July 9, 2018, a total of 82 hectares of forest were cleared in the PT Permata Putera Mandiri Blok I concession.

<sup>&</sup>lt;sup>1</sup> Dinas Perkebunan Papua 2015

Alert Imagery (before and after satellite images) Date: May 25, 2018 Date: July 9, 2018