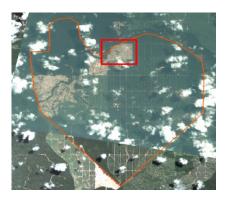

### PT Krida Dharma Kahuripan

PT Krida Dharma Kahuripan is located in Katingan Regency, Central Kalimantan. The concession covers 13,382 hectares<sup>25</sup>. (Long: 113°21'2.52"E, Lat: 1°35'59.06"S)

## Deforestation

| Rapid Response Report # | Total deforestation (ha) | Clearance prep (ha) | Time period             |
|-------------------------|--------------------------|---------------------|-------------------------|
| Report 5                | 147                      | -                   | March 12 – June 6, 2018 |
| Report 6                | 87                       | 28                  | June 6 – July 6, 2018   |

Satellite imagery (see below) shows that for the period June 6 to July 6, 2018, a total of 87 hectares of forest were cleared and a further 28 hectares of forest were prepared for land clearing in the PT Krida Dharma Kahuripan concession (Imagery © 2018 Planet Labs Inc).

<sup>&</sup>lt;sup>25</sup> Location Permit 2012, Central Kalimantan Province

Date: June 6, 2018