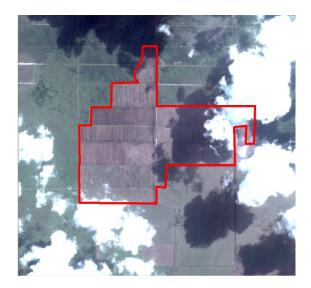

### PT Permata Putera Mandiri (Blok I)

PT Permata Putera Mandiri Blok I is located in the province of West Papua. The concession covers an area of 34,310 hectares<sup>1</sup>. (Long 132°21'17.93"E, Lat 1°53'45.09"S)

In 2015, the ANJ Group was suspended by a number of its palm oil customers over its clearing of forests in the PT Permata Putera Mandiri concession. The company stopped clearing forests for over two years, though started clearance again in late 2017. Satellite imagery (see below) shows that between May 25 to July 9, 2018, a total of 82 hectares of forest were cleared in the PT Permata Putera Mandiri Blok I concession.

<sup>&</sup>lt;sup>1</sup> Dinas Perkebunan Papua 2015

Alert Imagery (before and after satellite images) Date: May 25, 2018 Date: July 9, 2018