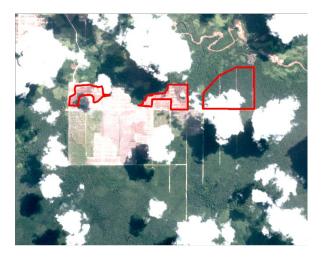

### **PT Kapuasindo Palm Industry**

PT Kapuasindo Palm Industry is located in Kapuas Hulu Regency, West Kalimantan. The concession covers 19,150 hectares<sup>14</sup>. (Lon: 111°52'21.88"E, Lat: 0°41'58.72"N)

### Deforestation

| Rapid Response Report # | Total deforestation (ha) | Clearance prep (ha) | Time period              |
|-------------------------|--------------------------|---------------------|--------------------------|
| Report 5                | 59                       | -                   | April 22 – June 22, 2018 |
| Report 6                | 35                       | 60                  | June 22 – July 24, 2018  |

Satellite imagery (see below) shows that for the period June 22 to July 24, 2018, a total of 35 hectares of peatland forest were cleared and an additional 60 hectares of peatland forest were prepared for land clearing in the PT Kapuasindo Palm Industry concession (Imagery © 2018 Planet Labs Inc).

### Date: July 24, 2018