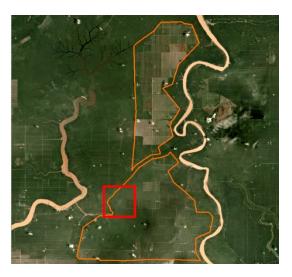

### PT Permata Putera Mandiri (Blok I)

PT Permata Putera Mandiri Blok I is located in the province of West Papua. The concession covers an area of 34,310 hectares<sup>1</sup>. (Long 132°21'17.93"E, Lat 1°53'45.09"S)

In 2015, the ANJ Group was suspended by a number of its palm oil customers over its clearing of forests in the PT Permata Putera Mandiri concession. The company stopped clearing forests for over two years, though started clearance again in late 2017. Satellite imagery (see below) shows that between May 25 to July 9, 2018, a total of 82 hectares of forest were cleared in the PT Permata Putera Mandiri Blok I concession.